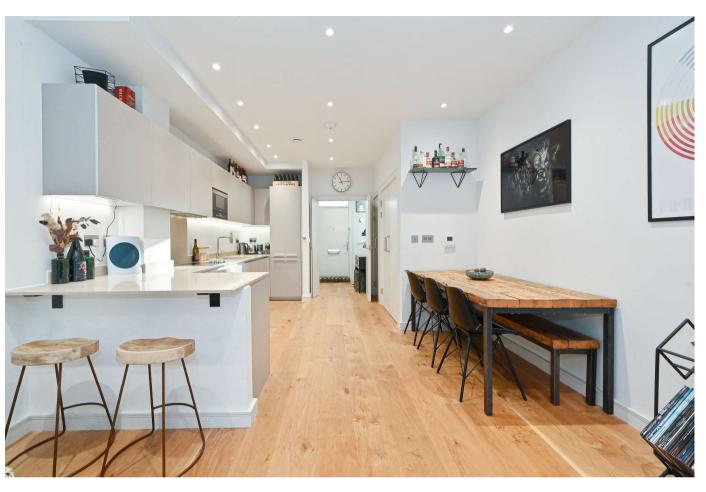

The downstairs comprises of an impressive open plan living area, which offers a high specification kitchen with designer appliances and a breakfast bar, plus there is direct access out to the private courtyard. The upper two floors are made up of four double bedrooms, and two quality bathroom suites. In addition, there is a downstairs cloakroom, floor to ceiling windows which enhance the natural light throughout, a private balcony leading from one of the bedrooms, plus there is an external bin store.