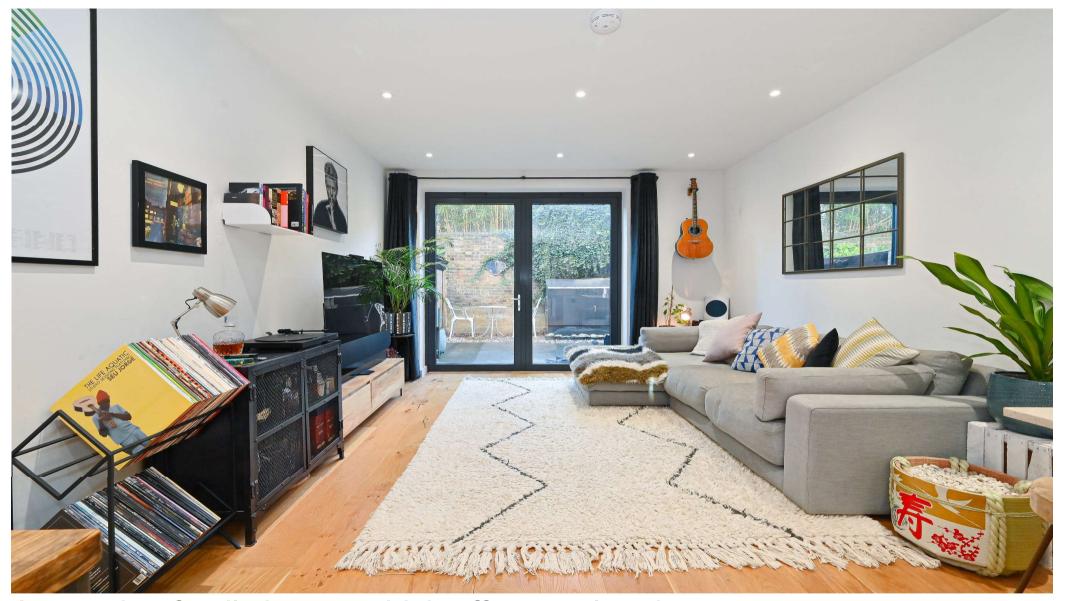

The downstairs comprises of an impressive open plan living area, which offers a high specification kitchen with designer appliances and a breakfast bar, plus there is direct access out to the private courtyard. The upper two floors are made up of four double bedrooms, and two quality bathroom suites. In addition, there is a downstairs cloakroom, floor to ceiling windows which enhance the natural light throughout, a private balcony leading from one of the bedrooms, plus there is an external bin store.