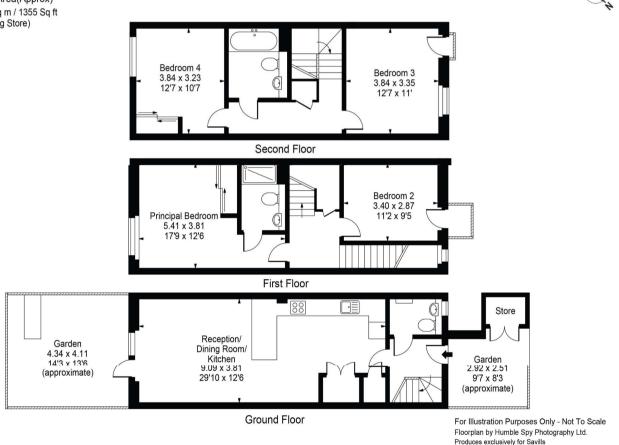

# Hawthorne Crescent

Gross Internal Area(Approx) Total = 125.88 Sq m / 1355 Sq ft (Excluding Store)

Important Notice Savills, its clients and any joint agents give notice that 1: They are not authorised to make or give any representations or warranties in relation to the property either here or elsewhere, either on their own behalf or on behalf of their client or otherwise. They assume no responsibility for any statement that may be made in these particulars. These particulars do not form part of any offer or contract and must not be relied upon as statements or representations of fact. 2: Any areas, measurements or distances are approximate. The text, photographs and plans are for guidance only and are not necessarily comprehensive. It should not be assumed that the property has all necessary planning, building regulation or other consents and Savills have not tested any services, equipment or facilities. Purchasers must satisfy themselves by inspection or otherwise. 20220106JEAR

The downstairs comprises of an impressive open plan living area, which offers a high specification kitchen with designer appliances and a breakfast bar, plus there is direct access out to the private courtyard. The upper two floors are made up of four double bedrooms, and two quality bathroom suites. In addition, there is a downstairs cloakroom, floor to ceiling windows which enhance the natural light throughout, a private balcony leading from one of the bedrooms, plus there is an external bin store.