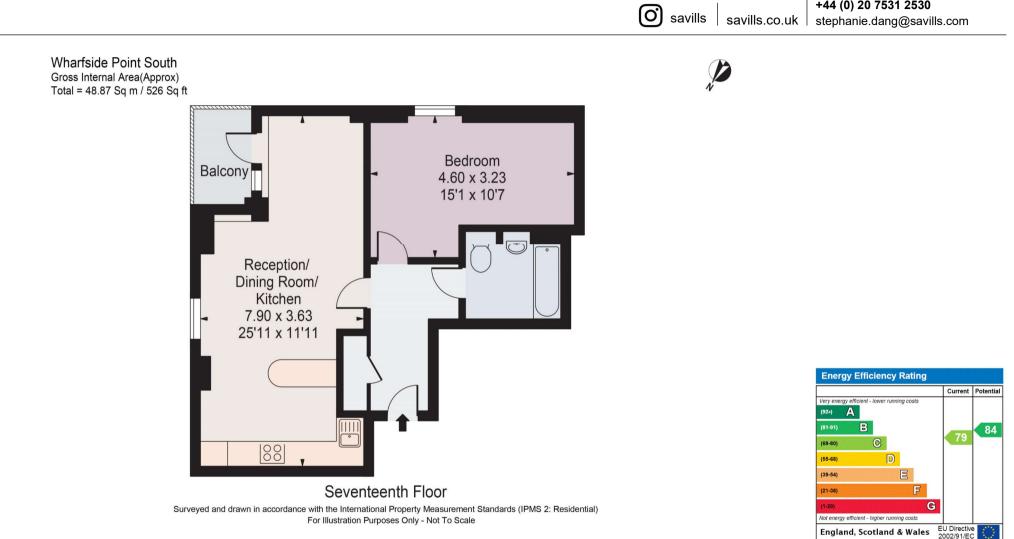

## Description

Offered for sale with no onward chain is this well maintained one bedroom apartment which is positioned on the seventeenth floor of this popular modern development. Internally there is an open plan living areas, encompassing a fitted kitchen with integral appliances, and there is also access out on to a private balcony. There is a generous double bedroom, a three piece bathroom suite, plus there is fitted storage in the hallway.

Energy Performance EPC Rating = C