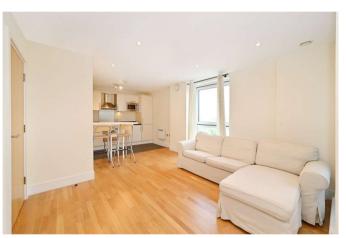

## Description

Offered for sale with no onward chain is this well maintained one bedroom apartment which is positioned on the seventeenth floor of this popular modern development. Internally there is an open plan living areas, encompassing a fitted kitchen with integral appliances, and there is also access out on to a private balcony. There is a generous double bedroom, a three piece bathroom suite, plus there is fitted storage in the hallway.