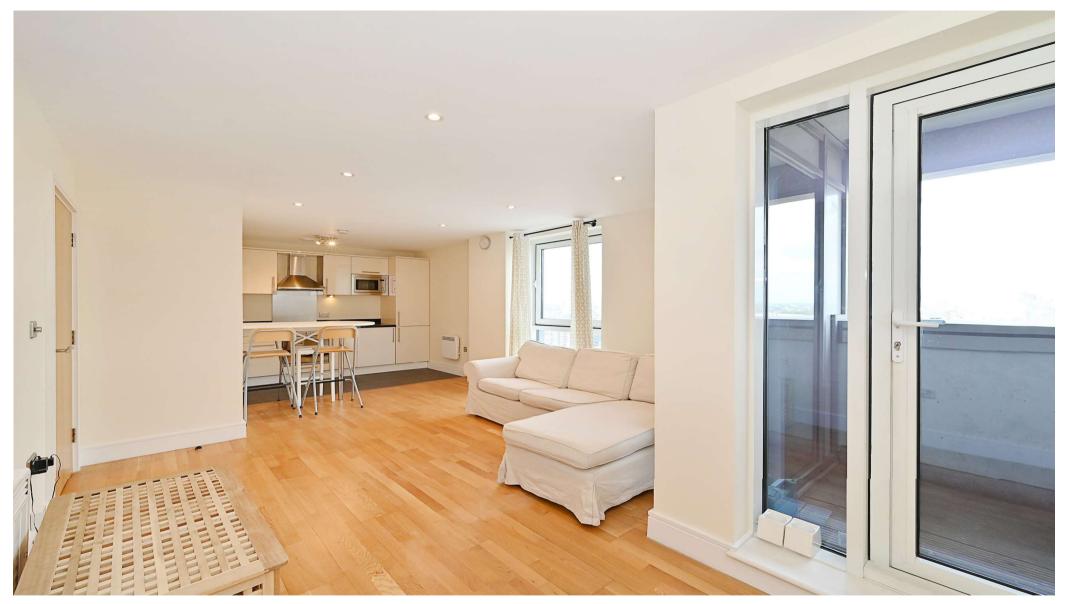

## Description

Offered for sale with no onward chain is this well maintained one bedroom apartment which is positioned on the seventeenth floor of this popular modern development. Internally there is an open plan living areas, encompassing a fitted kitchen with integral appliances, and there is also access out on to a private balcony. There is a generous double bedroom, a three piece bathroom suite, plus there is fitted storage in the hallway.

Residents will also benefit from access to a concierge and communal roof terrace.