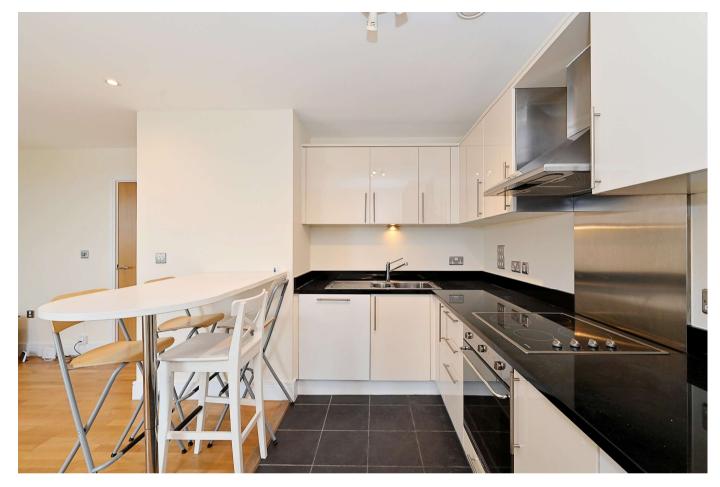

## Description

Offered for sale with no onward chain is this well maintained one bedroom apartment which is positioned on the seventeenth floor of this popular modern development. Internally there is an open plan living areas, encompassing a fitted kitchen with integral appliances, and there is also access out on to a private balcony. There is a generous double bedroom, a three piece bathroom suite, plus there is fitted storage in the hallway.