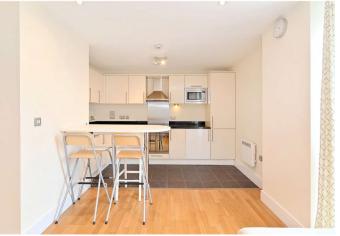

## Description

Offered for sale with no onward chain is this well maintained one bedroom apartment which is positioned on the seventeenth floor of this popular modern development. Internally there is an open plan living areas, encompassing a fitted kitchen with integral appliances, and there is also access out on to a private balcony. There is a generous double bedroom, a three piece bathroom suite, plus there is fitted storage in the hallway.