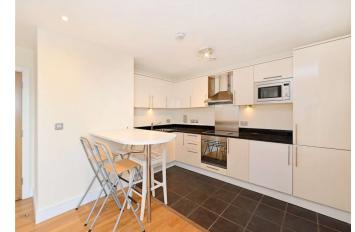

## Description

Offered for sale with no onward chain is this well maintained one bedroom apartment which is positioned on the seventeenth floor of this popular modern development. Internally there is an open plan living areas, encompassing a fitted kitchen with integral appliances, and there is also access out on to a private balcony. There is a generous double bedroom, a three piece bathroom suite, plus there is fitted storage in the hallway.