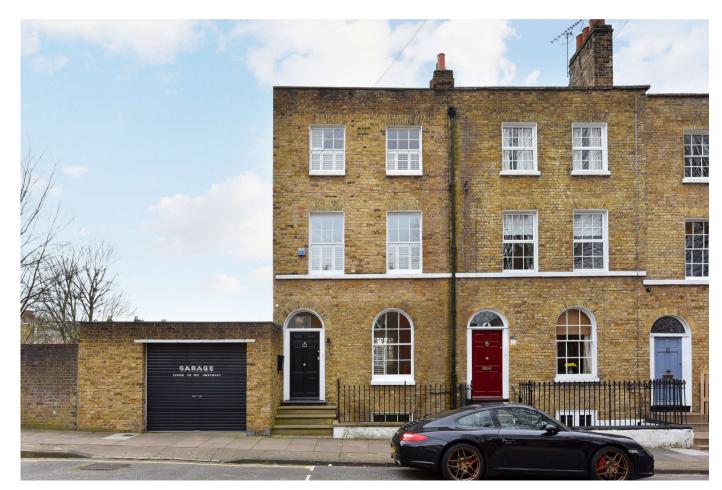

An exceptional four storey period family home which situated in this highly desirable road just adjacent to the Royal Park.

Greenwich Park Street, Greenwich, London, SE10

£1,450,000 Freehold

Stunning four storey period home • Tastefully decorated • Sash windows • Garage • Secluded rear garden

## Description

Internally the owners have made various tasteful upgrades, and the house now offers a stylish interior, whilst still retaining plenty of the original charm and character.

The property provides approximately 1,589 sq ft of well presented living accommodation, set across four floors. Upon entering there is a generous hallway, leading in to a fantastic dual aspect reception which offers excellent natural light and offers a feature fireplace. The lower floor boasts a spare w.c., a quality re-fitted kitchen with granite work surfaces and a range of designer appliances, which then leads into a spacious dining room with parquet flooring.