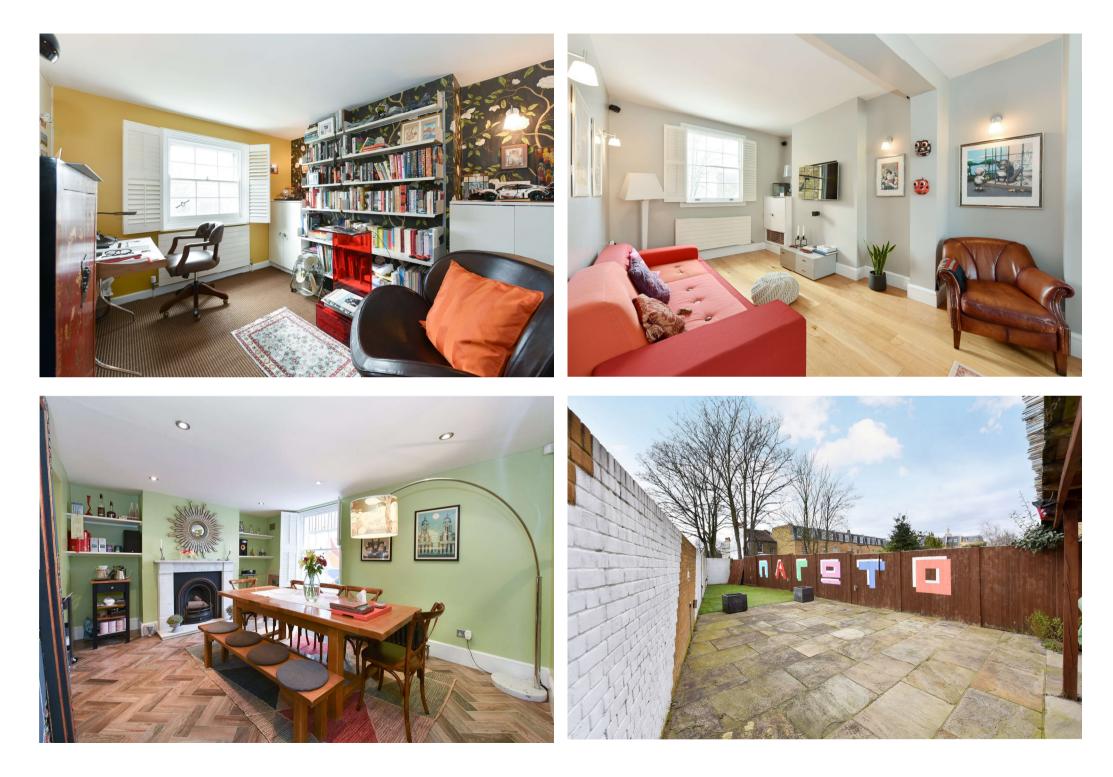

## Description

Internally the owners have made various tasteful upgrades, and the house now offers a stylish interior, whilst still retaining plenty of the original charm and character.

The property provides approximately 1,589 sq ft of well presented living accommodation, set across four floors. Upon entering there is a generous hallway, leading in to a fantastic dual aspect reception which offers excellent natural light and offers a feature fireplace. The lower floor boasts a spare w.c., a quality re-fitted kitchen with granite work surfaces and a range of designer appliances, which then leads into a spacious dining room with parquet flooring.

The two upper floors comprise of four double bedrooms, three of which offer fitted wardrobes, and the principal bedroom offers a luxury en suite. There is also a private balcony located on the third floor, as well as a secluded rear garden, which offers access in to the garage where the utility area is situated.