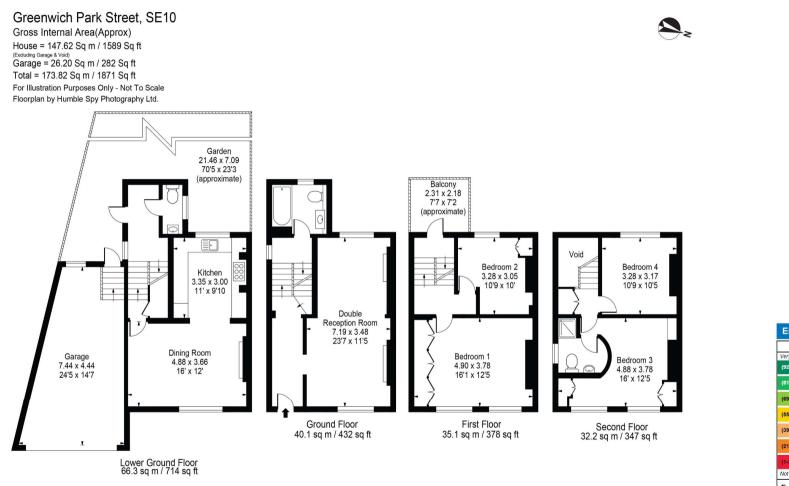

## Description

Internally the owners have made various tasteful upgrades, and the house now offers a stylish interior, whilst still retaining plenty of the original charm and character.

The property provides approximately 1,589 sq ft of well presented living accommodation, set across four floors. Upon entering there is a generous hallway, leading in to a fantastic dual aspect reception which offers excellent natural light and offers a feature fireplace. The lower floor boasts a spare w.c., a quality re-fitted kitchen with granite work surfaces and a range of designer appliances, which then leads into a spacious dining room with parquet flooring.

The two upper floors comprise of four double bedrooms, three of which offer fitted wardrobes, and the principal bedroom offers a luxury en suite. There is also a private balcony located on the third floor, as well as a secluded rear garden, which offers access in to the garage where the utility area is situated.