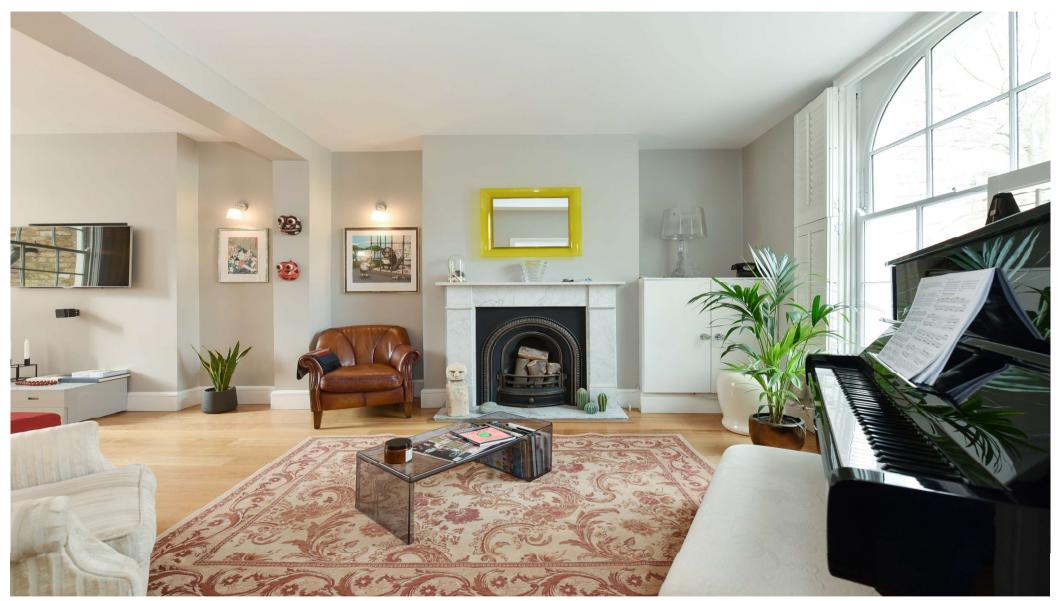

## Description

Internally the owners have made various tasteful upgrades, and the house now offers a stylish interior, whilst still retaining plenty of the original charm and character.

The property provides approximately 1,589 sq ft of well presented living accommodation, set across four floors. Upon entering there is a generous hallway, leading in to a fantastic dual aspect reception which offers excellent natural light and offers a feature fireplace. The lower floor boasts a spare w.c., a quality re-fitted kitchen with granite work surfaces and a range of designer appliances, which then leads into a spacious dining room with parquet flooring.