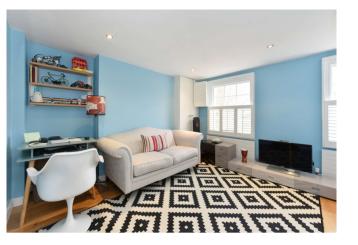

## Description

Internally the owners have made various tasteful upgrades, and the house now offers a stylish interior, whilst still retaining plenty of the original charm and character.

The property provides approximately 1,589 sq ft of well presented living accommodation, set across four floors. Upon entering there is a generous hallway, leading in to a fantastic dual aspect reception which offers excellent natural light and offers a feature fireplace. The lower floor boasts a spare w.c., a quality re-fitted kitchen with granite work surfaces and a range of designer appliances, which then leads into a spacious dining room with parquet flooring.