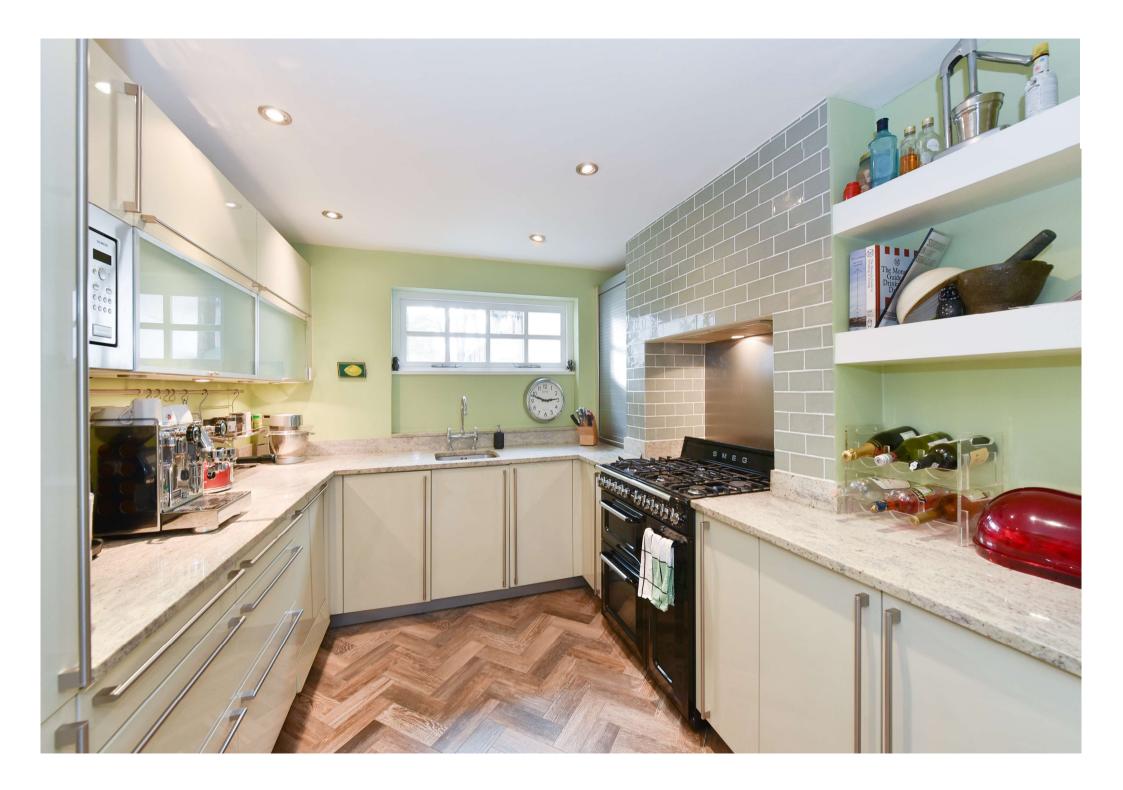

## Description

Internally the owners have made various tasteful upgrades, and the house now offers a stylish interior, whilst still retaining plenty of the original charm and character.

The property provides approximately 1,589 sq ft of well presented living accommodation, set across four floors. Upon entering there is a generous hallway, leading in to a fantastic dual aspect reception which offers excellent natural light and offers a feature fireplace. The lower floor boasts a spare w.c., a quality re-fitted kitchen with granite work surfaces and a range of designer appliances, which then leads into a spacious dining room with parquet flooring.