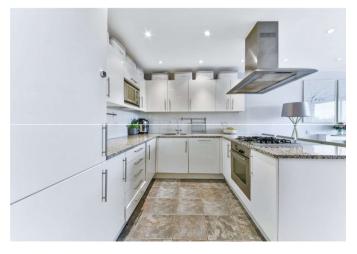

## Description

Positioned on the edge of the River Thames, Ocean Wharf is a secure gated development, which is within close proximity of Canary Wharf. This stunning top floor apartment spans to approximately 979 sq ft internally and has been well presented throughout by the current vendors. You are greeted by an incredibly generous entrance hall, which leads directly into the open living area, which features a quality re-fitted kitchen housing a range of designer appliances. There is a private balcony, which would be perfect for some alfresco dining of a summers evening, whilst enjoying the exceptional views over the River Thames.