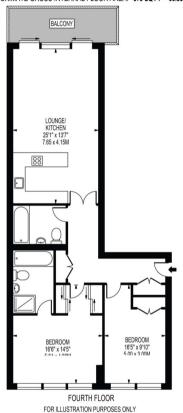

# **OCEAN WHARF**

APPROXIMATE GROSS INTERNAL FLOOR AREA: 979 SQ FT - 90.93 SQ M

THIS FLOOR PLAN SHOULD BE USED AS A GENERAL OUTLINE FOR GUIDANCE ONLY AND DOES NOT CONSTITUTE IN WHOLE OR IN PART AN OFFER OR CONTRACT.
ANY MITCHORNIC PURPOSES OR BUSINESS SHOULD SATISFY THEMSELVES BY INSPECTION, SEARCHES, BIVOLINESS AND PULL SURVEY AS TO THE CORRECTNESS OF EACH STATEMENT
ANY AREA, MEMSEMERISHING SOR STRANGES GUIDTO BE APPROXIMATE AND SHOULD NOT BE USED TO VALUE A PROPERTY OR BE THE BUSINES OF ANY SALE OF ANY SALE OF THE STATEMENT.