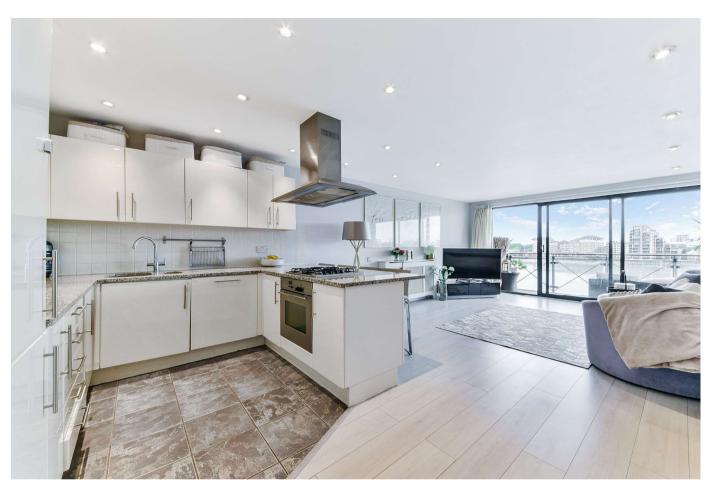

## Description

Positioned on the edge of the River Thames, Ocean Wharf is a secure gated development, which is within close proximity of Canary Wharf. This stunning top floor apartment spans to approximately 979 sq ft internally and has been well presented throughout by the current vendors. You are greeted by an incredibly generous entrance hall, which leads directly into the open living area, which features a quality re-fitted kitchen housing a range of designer appliances. There is a private balcony, which would be perfect for some alfresco dining of a summers evening, whilst enjoying the exceptional views over the River Thames.