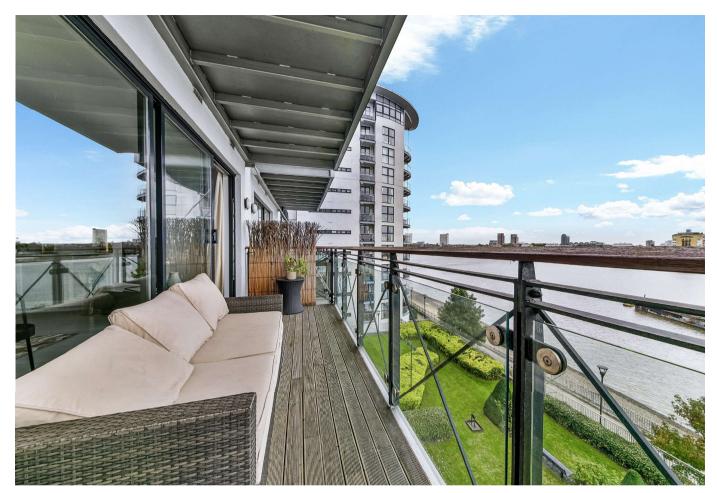

## Description

Positioned on the edge of the River Thames, Ocean Wharf is a secure gated development, which is within close proximity of Canary Wharf. This stunning top floor apartment spans to approximately 979 sq ft internally and has been well presented throughout by the current vendors. You are greeted by an incredibly generous entrance hall, which leads directly into the open living area, which features a quality re-fitted kitchen housing a range of designer appliances. There is a private balcony, which would be perfect for some alfresco dining of a summers evening, whilst enjoying the exceptional views over the River Thames.

Furthermore, there are fitted wardrobes to both bedrooms, two bathroom suites, plenty of storage, secure parking and a concierge service.