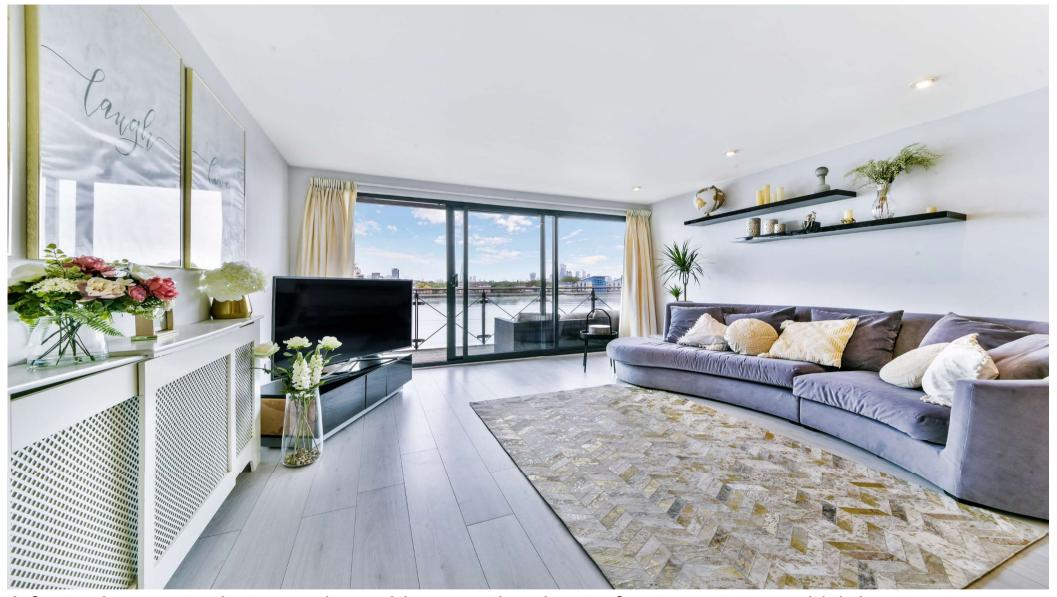

## Description

Positioned on the edge of the River Thames, Ocean Wharf is a secure gated development, which is within close proximity of Canary Wharf. This stunning top floor apartment spans to approximately 979 sq ft internally and has been well presented throughout by the current vendors. You are greeted by an incredibly generous entrance hall, which leads directly into the open living area, which features a quality re-fitted kitchen housing a range of designer appliances. There is a private balcony, which would be perfect for some alfresco dining of a summers evening, whilst enjoying the exceptional views over the River Thames.

Furthermore, there are fitted wardrobes to both bedrooms, two bathroom suites, plenty of storage, secure parking and a concierge service.