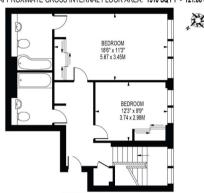

#### Viewing

All viewings will be accompanied and are strictly by prior arrangement through Savills Canary Wharf Office.

Telephone: +44 (0) 20 7531 2530.

APPROXIMATE GROSS INTERNAL FLOOR AREA: 1310 SQ FT - 121.68 SQ M

THIS FLOOR PLAN SHOULD BE USED AS A GENERAL OUTLINE FOR CUIDANCE ONLY AND DOES NOT CONSTITUTE IN WHOLE OR IN PART AN OFFER OR CONTRACT.

ANY INTERIORIS PLAN SHOULD BE USED A GENERAL OUTLINE FOR CUIDANCE ONLY AND DOES NOT CONSTITUTE IN WHOLE OR IN PART AN OFFER OR CONTRACT.

ANY AREA, MEASUREMENTS OR STRANGES OUTDOES AND PROPROMATE AND SHOULD NOT BE USED TO VALUE A PROPETY OR BE THE BASIS OF ANY SALE OR LET.

Important Notice Savills, its clients and any joint agents give notice that 1: They are not authorised to make or give any representations or warranties in relation to the property either here or elsewhere, either on their own behalf or on behalf of their client or otherwise. They assume no responsibility for any statement that may be made in these particulars. These particulars do not form part of any offer or contract and must not be relied upon as statements or representations of fact. 2: Any areas, measurements or distances are approximate. The text, photographs and plans are for guidance only and are not necessarily comprehensive. It should not be assumed that the property has all necessary planning, building regulation or other consents and Savills have not tested any services, equipment or facilities. Purchasers must satisfy themselves by inspection or otherwise. 20201109JEAR