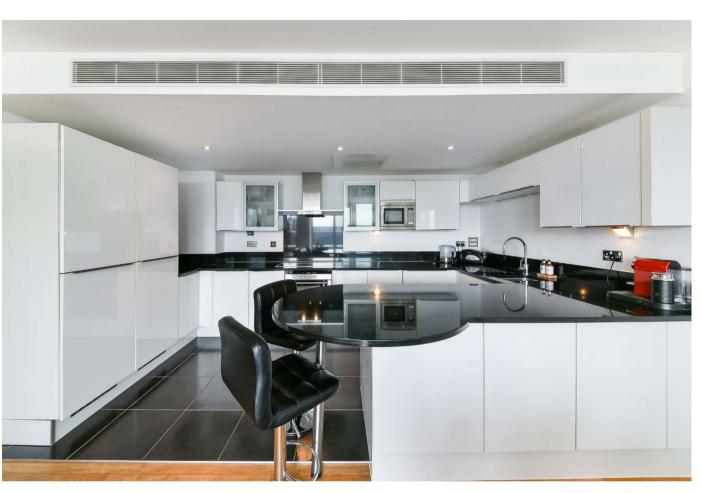

## Description

Positioned upon the ninth and tenth floors of this highly desirable modern development is this exceptional two bedroom duplex penthouse. Internally the apartment offers in excess of 1,300 sq ft of living accommodation spread across two levels, which the current owners have maintained it to an extremely high standard. Upon entry you are welcomed by masses of natural light, which is absorbed by the vast floor to ceiling windows which run throughout. There is a superb open plan living area, plus a high specification re-fitted kitchen which houses a range of designer appliances. The property benefits from integrated air conditioning in the reception room as well as in both bedrooms.