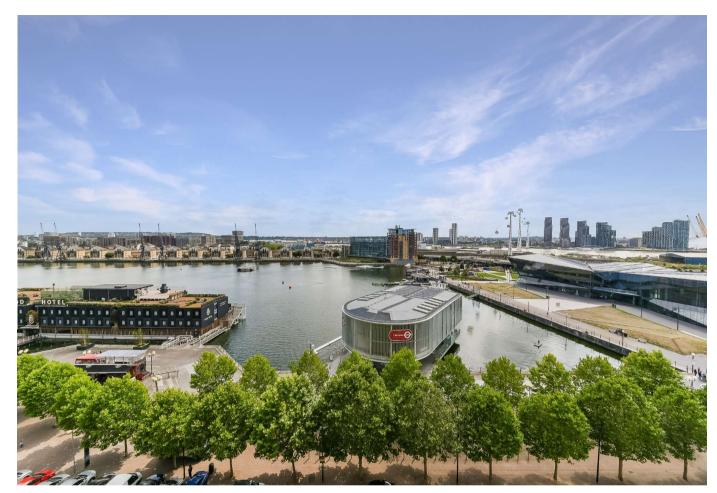

Offering amazing views towards the London skyline, is this exceptional duplex penthouse apartment which spans to in excess of 1,300 sq ft internally.

- Impressive penthouse apartment
- Large south facing terrace
- · Perfectly located for canary wharf
- Bright and airy throughout
- 24 Hour concierge / secure parking x 2
- EWS1 approved (B1)

### **Local Information**

Royal Victoria offers a selection of local shops, bars and restaurants, and the DLR is located within just 0.25 miles, offering access into Canary Wharf in just 10 minutes, and into Bank in a little over 20. The area is going through huge regeneration, and with billions currently being invested locally, an expected 40,000 new jobs will be created within the area by 2030.