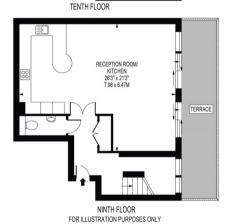

#### Viewing

All viewings will be accompanied and are strictly by prior arrangement through Savills Canary Wharf Office.

Telephone: +44 (0) 20 7531 2530.

APPROXIMATE GROSS INTERNAL FLOOR AREA: 1310 SQ FT - 121.68 SQ M

THIS FLOOR PLAN SHOULD BE USED AS A GENERAL OUTLINE FOR CUIDANCE ONLY AND DOES NOT CONSTITUTE IN WHOLE OR IN PART AN OFFER OR CONTRACT.

ANY INTERIORIS PLAN SHOULD BE USED A GENERAL OUTLINE FOR CUIDANCE ONLY AND DOES NOT CONSTITUTE IN WHOLE OR IN PART AN OFFER OR CONTRACT.

ANY AREA, MEASUREMENTS OR STRANGES OUTDOES AND PROPROMATE AND SHOULD NOT BE USED TO VALUE A PROPETY OR BE THE BASIS OF ANY SALE OR LET.

Important Notice Savills, its clients and any joint agents give notice that 1: They are not authorised to make or give any representations or warranties in relation to the property either here or elsewhere, either on their own behalf or on behalf of their client or otherwise. They assume no responsibility for any statement that may be made in these particulars. These particulars do not form part of any offer or contract and must not be relied upon as statements or representations of fact. 2: Any areas, measurements or distances are approximate. The text, photographs and plans are for guidance only and are not necessarily comprehensive. It should not be assumed that the property has all necessary planning, building regulation or other consents and Savills have not tested any services, equipment or facilities. Purchasers must satisfy themselves by inspection or otherwise. 20201109JEAR