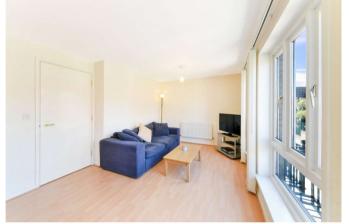

# Description

Positioned upon the second floor of this attractive modern development is this spacious one bedroom apartment, which spans to approximately 606 sq ft internally. There is a spacious lounge / diner, a considerably larger than average kitchen with integral appliances, plus access to a private balcony.