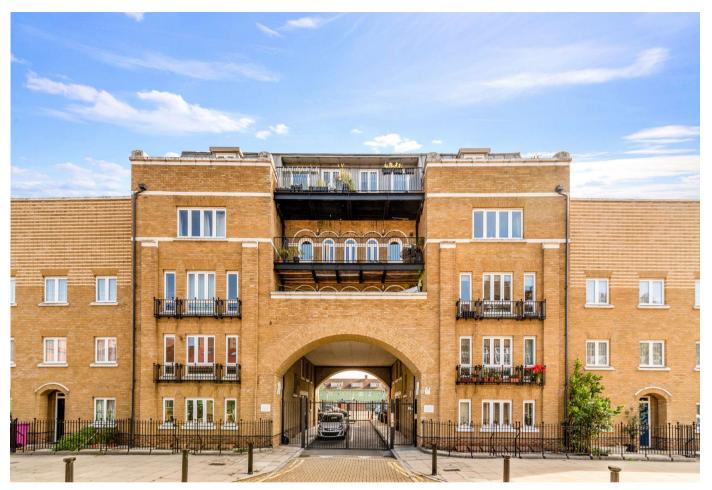

# Description

Positioned upon the second floor of this attractive modern development is this spacious one bedroom apartment, which spans to approximately 606 sq ft internally. There is a spacious lounge / diner, a considerably larger than average kitchen with integral appliances, plus access to a private balcony.