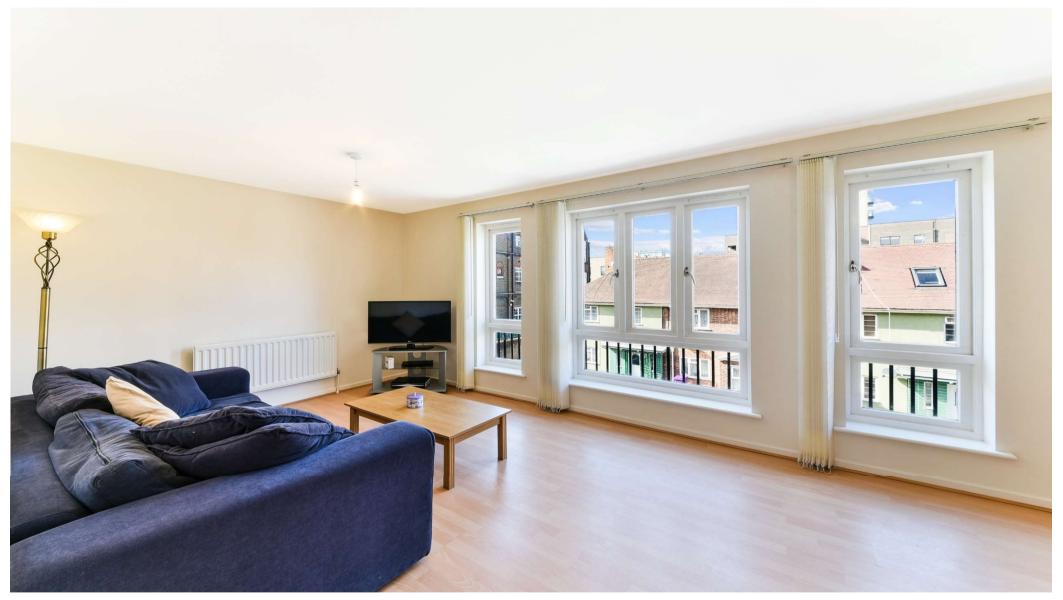

# Description

Positioned upon the second floor of this attractive modern development is this spacious one bedroom apartment, which spans to approximately 606 sq ft internally. There is a spacious lounge / diner, a considerably larger than average kitchen with integral appliances, plus access to a private balcony.

Furthermore, there is a good sized bedroom, a three piece bathroom suite, gas central heating and a several fitted storage units throughout.

Connectivity is excellent to Limehouse DLR station, offering access into Canary Wharf in less than ten minutes, and Stepney Green underground station offering swift links into the City and beyond.