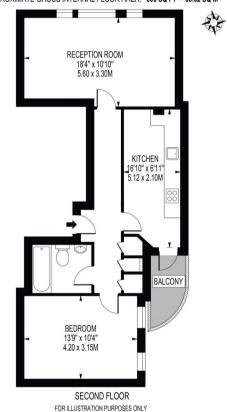

# **HEARNSHAW STREET**

APPROXIMATE GROSS INTERNAL FLOOR AREA: 606 SQ FT - 56.32 SQ M

THIS FLOOR PLAN SHOULD BE USED AS A GENERAL CUITLINE FOR GUIDANCE ONLY AND DOES NOT CONSTITUTE IN WHICLE OR IN PART AN OFFER OR CONTRACT.
TENDING PRICHASES OR LESSES ENJOLUS ASTREY THEMSELVES BY INSPECTION, SEARCHES, ENJOINES AND PULL SURVEY AS TO THE CORRECTIBES OF FLOOR ISTAMENT ANY AREAS, MEASUREMENTS OR DISTINACES QUITED ARE APPROXIMATE AND SHOULD NOT BE LEST ON YOULD A PROPOSETY OR BET THE ASSES OF ANY SALE OR LET.