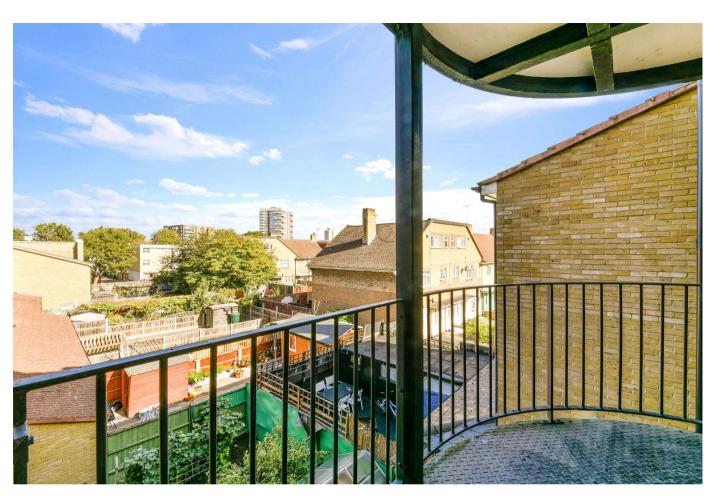

# Description

Positioned upon the second floor of this attractive modern development is this spacious one bedroom apartment, which spans to approximately 606 sq ft internally. There is a spacious lounge / diner, a considerably larger than average kitchen with integral appliances, plus access to a private balcony.