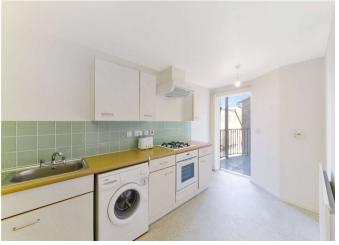

# Description

Positioned upon the second floor of this attractive modern development is this spacious one bedroom apartment, which spans to approximately 606 sq ft internally. There is a spacious lounge / diner, a considerably larger than average kitchen with integral appliances, plus access to a private balcony.