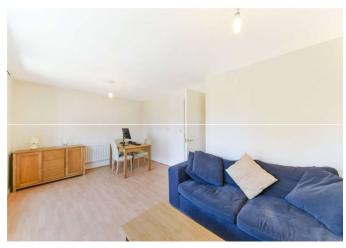

# Description

Positioned upon the second floor of this attractive modern development is this spacious one bedroom apartment, which spans to approximately 606 sq ft internally. There is a spacious lounge / diner, a considerably larger than average kitchen with integral appliances, plus access to a private balcony.