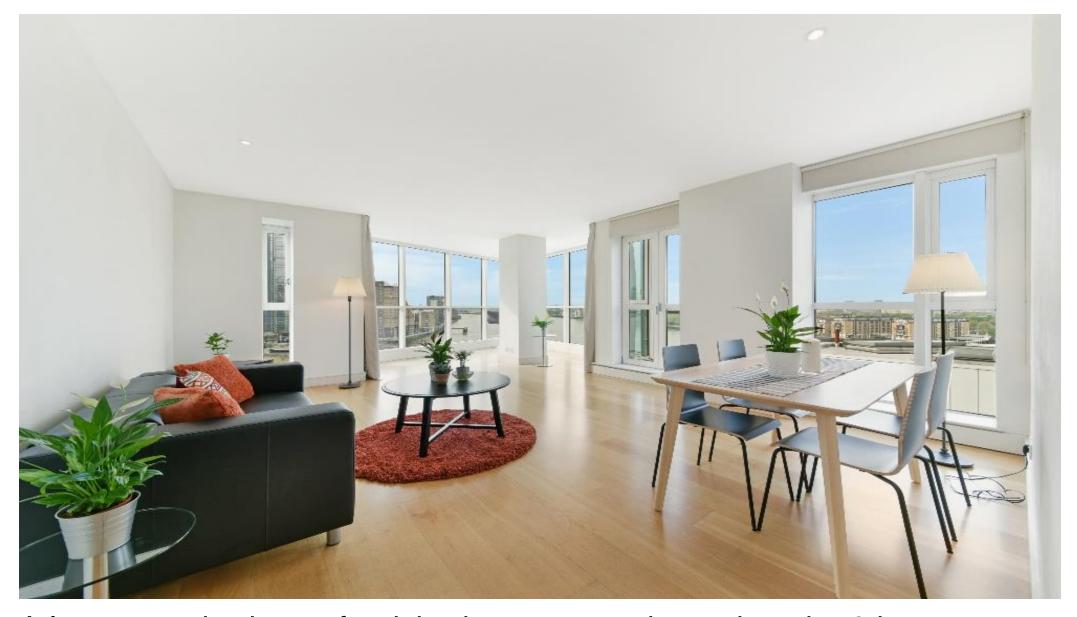

A luxury two bedroom furnished apartment situated on the 8th floor of a prestigious 5\* development.

Berkeley Tower, 48 Westferry Circus, London, E14

- Two bedrooms
- Dual aspect view
- Offered furnished
- 24 hour security
- Communal gardens
- River views from both bedrooms and living room

### About this property

The property benefits from a balcony, two double bedrooms, two bathrooms, river views from both bedrooms and dual aspect views from the living room.

The property is offered furnished.