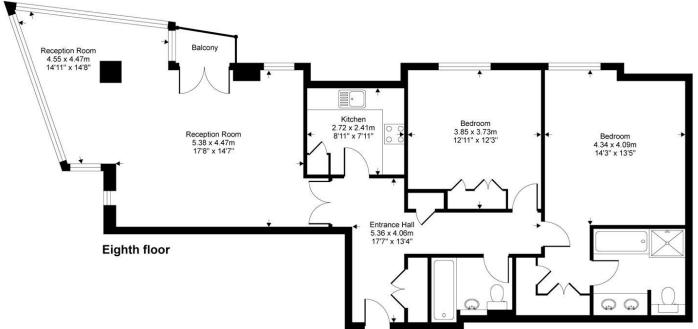

### About this property

The property benefits from a balcony, two double bedrooms, two bathrooms, river views from both bedrooms and dual aspect views from the living room.

The property is offered furnished.