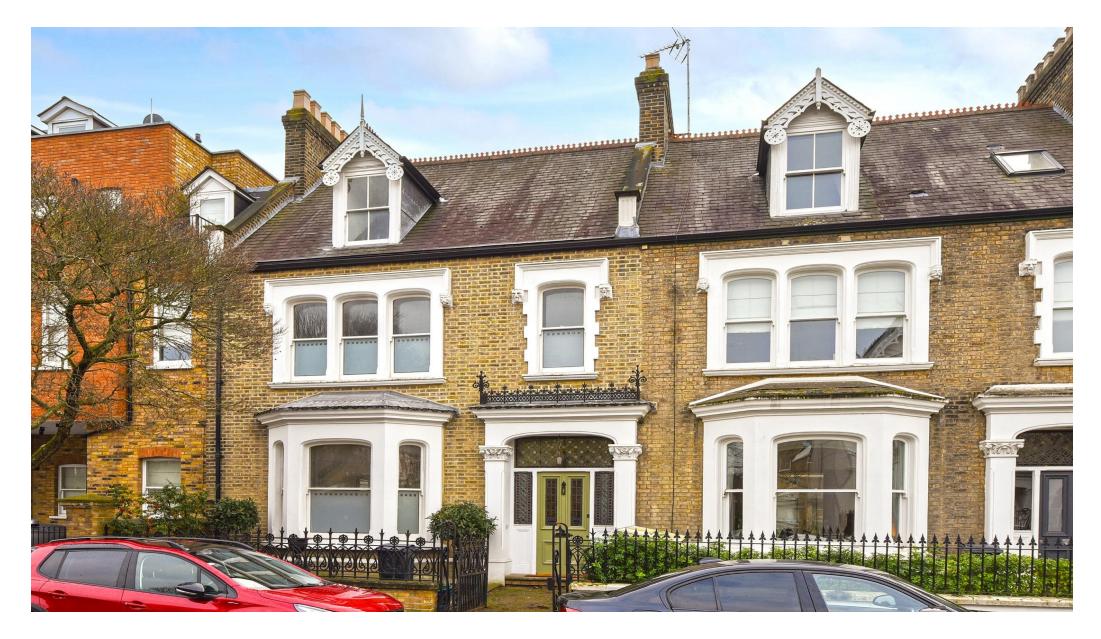

Attractive architecture, well-proportioned with a secluded garden.

savills

- 4 bedrooms
  double reception room
  conservatory
  kitchen
- family bathroom 2 shower rooms (en suite) 2 cloakrooms
- cellar garden 218.23 sq m (2,349 sq ft)

## Description

An immaculately presented four bedroom family house boasting an array of beautiful period features, situated on a quiet leafy road in the heart of Chiswick.

The house is entered via a generous hallway which incorporates a conveniently located cloakroom under the stairs. The impressive and unusually wide double reception room boasts wooden floorboards, an original fireplace, and three tiered bay window at the front, culminating in a stylish and superb entertaining space. Towards the rear of the property is the stunning tiled feature conservatory allowing an abundance of natural light, with full length double doors opening out to the garden. To the rear of the property is a bright and airy kitchen with ample storage and counter space and also a door out the garden.