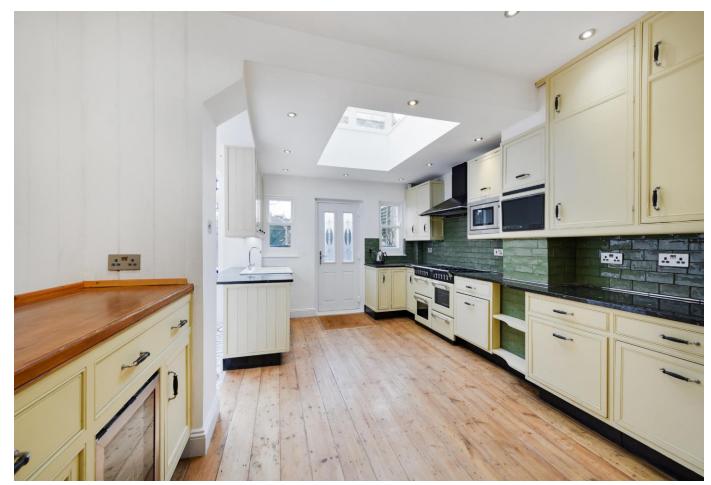

## Description

An immaculately presented four bedroom family house boasting an array of beautiful period features, situated on a quiet leafy road in the heart of Chiswick.

The house is entered via a generous hallway which incorporates a conveniently located cloakroom under the stairs. The impressive and unusually wide double reception room boasts wooden floorboards, an original fireplace, and three tiered bay window at the front, culminating in a stylish and superb entertaining space. Towards the rear of the property is the stunning tiled feature conservatory allowing an abundance of natural light, with full length double doors opening out to the garden. To the rear of the property is a bright and airy kitchen with ample storage and counter space and also a door out the garden.