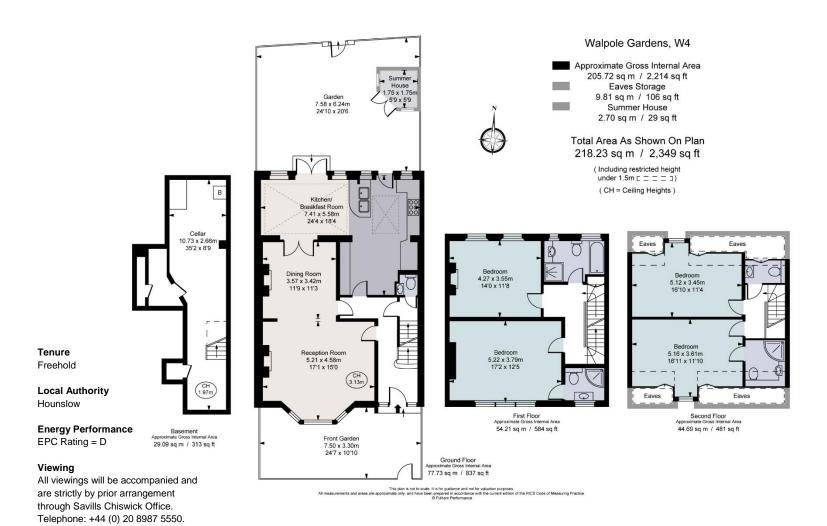

Attractive architecture, well-proportioned with a secluded garden.

savills

- 4 bedrooms
  double reception room
  conservatory
  kitchen
- family bathroom 2 shower rooms (en suite) 2 cloakrooms
- cellar garden 218.23 sq m (2,349 sq ft)

## Description

An immaculately presented four bedroom family house boasting an array of beautiful period features, situated on a quiet leafy road in the heart of Chiswick.

The house is entered via a generous hallway which incorporates a conveniently located cloakroom under the stairs. The impressive and unusually wide double reception room boasts wooden floorboards, an original fireplace, and three tiered bay window at the front, culminating in a stylish and superb entertaining space. Towards the rear of the property is the stunning tiled feature conservatory allowing an abundance of natural light, with full length double doors opening out to the garden. To the rear of the property is a bright and airy kitchen with ample storage and counter space and also a door out the garden.

On the first floor the substantial principle bedroom is situated to the front of the property with a stylish en suite shower room. A second generous bedroom is situated to the back of the house with views over the garden, in addition to the family bathroom. The second floor comprises a further two bedrooms, one of which has an en suite shower room, and a separate cloakroom. There is plenty of eaves storage in both bedrooms.

The secluded garden provides excellent outdoor entertaining space and a summer house. There is also a large cellar which provides further useful storage and plumbing for the washing machine.

**Christopher Bramwell** Chiswick