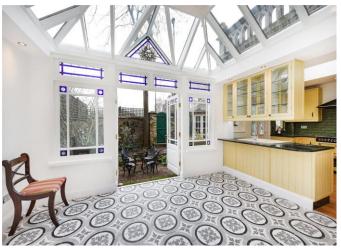

## Description

An immaculately presented four bedroom family house boasting an array of beautiful period features, situated on a quiet leafy road in the heart of Chiswick.

The house is entered via a generous hallway which incorporates a conveniently located cloakroom under the stairs. The impressive and unusually wide double reception room boasts wooden floorboards, an original fireplace, and three tiered bay window at the front, culminating in a stylish and superb entertaining space. Towards the rear of the property is the stunning tiled feature conservatory allowing an abundance of natural light, with full length double doors opening out to the garden. To the rear of the property is a bright and airy kitchen with ample storage and counter space and also a door out the garden.