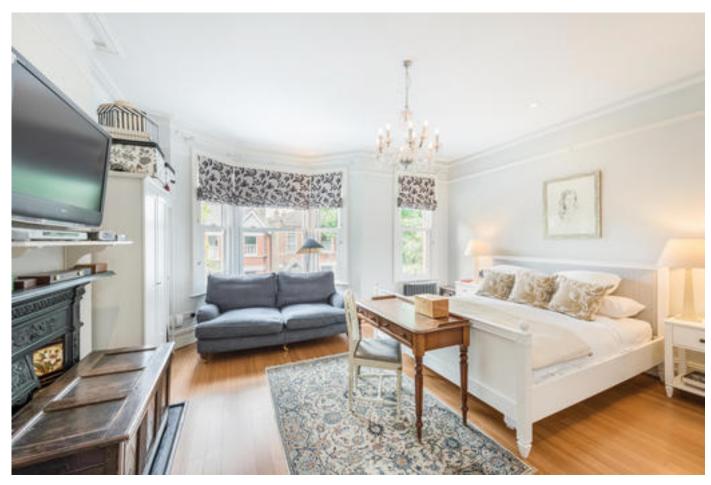

The lower ground floor houses a large utility room and a cellar which has plenty of storage.

The first floor comprises a large master suite with a fabulous en suite bathroom with dressing area, situated at the front of the house.