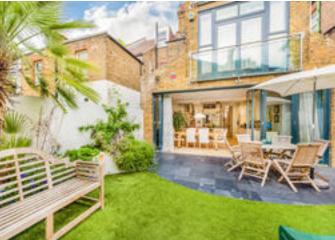

### About this property

Throughout the house many period features have been retained.

The ground floor offers a guest cloakroom and a large double reception room with grand proportions and terrific family entertaining space. There are stairs leading down to the impressive kitchen which is awash with natural light provided by large bi-folding doors opening out to the garden.