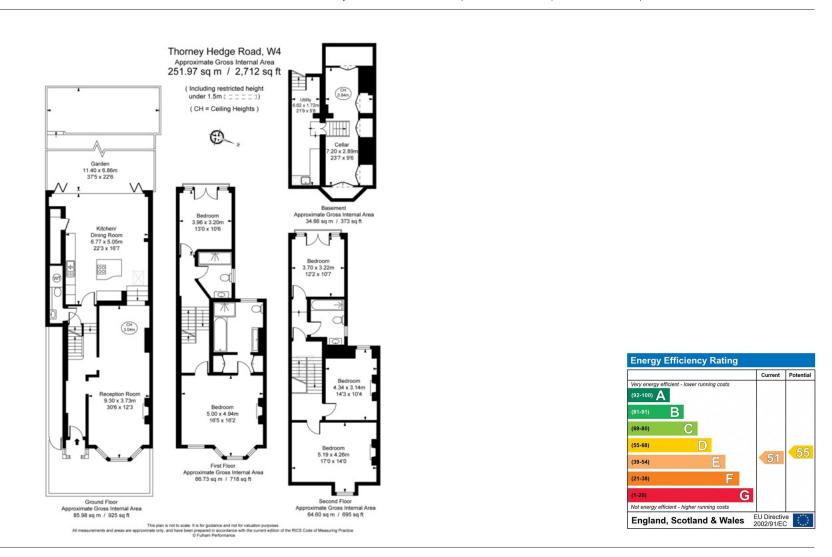

# Beautifully presented with stunning finishes throughout

Thorney Hedge Road, Chiswick, London, W4 5SB

Freehold

5 bedrooms • double reception room • kitchen / dining room • 3 bathrooms (1 en suite) • cloakroom • utility room • private secluded garden • 251.97 sg m (2,712 sg ft)

### About this property

Throughout the house many period features have been retained.

The ground floor offers a guest cloakroom and a large double reception room with grand proportions and terrific family entertaining space. There are stairs leading down to the impressive kitchen which is awash with natural light provided by large bi-folding doors opening out to the garden.

The lower ground floor houses a large utility room and a cellar which has plenty of storage.

The first floor comprises a large master suite with a fabulous en suite bathroom with dressing area, situated at the front of the house.

Also on this floor is a further good size bedroom with a Juliet balcony overlooking the Garden, plus a family bathroom.

The second floor provides three further large bedrooms and a bathroom.

appealing and spacious house which has been cleverly remodelled to create a versatile and stylish family house.

## Tenure

Freehold

Local Authority London Borough of Hounslow

EPC rating = E