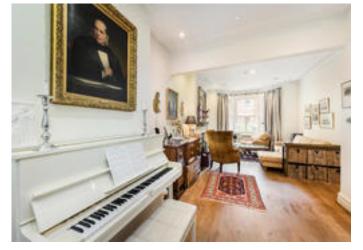

### About this property

Throughout the house many period features have been retained.

The ground floor offers a guest cloakroom and a large double reception room with grand proportions and terrific family entertaining space. There are stairs leading down to the impressive kitchen which is awash with natural light provided by large bi-folding doors opening out to the garden.