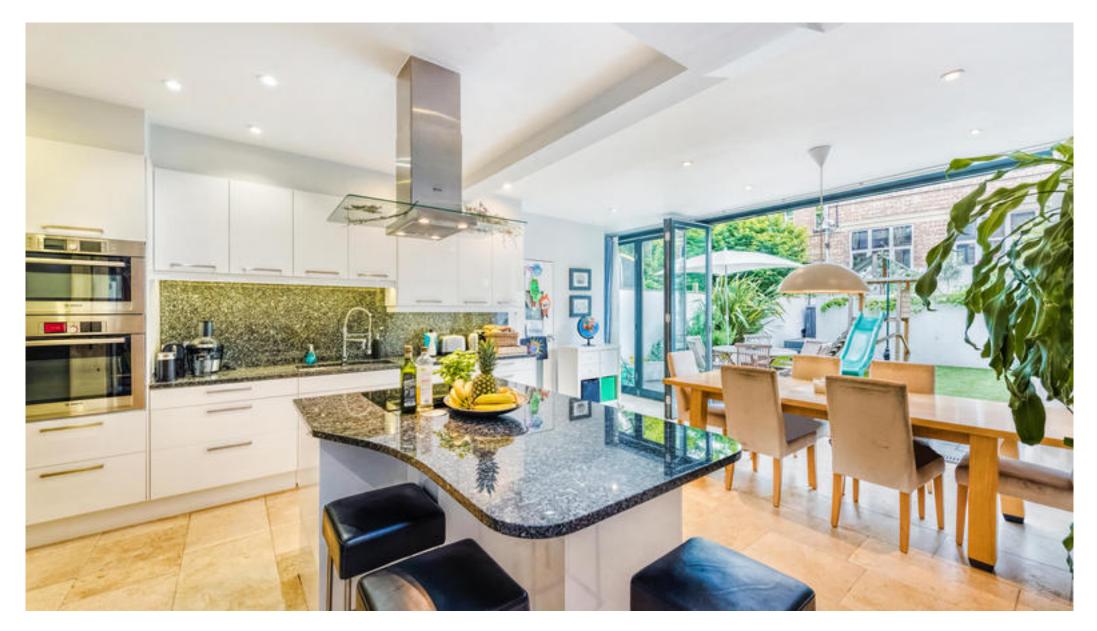

### About this property

Throughout the house many period features have been retained.

The ground floor offers a guest cloakroom and a large double reception room with grand proportions and terrific family entertaining space. There are stairs leading down to the impressive kitchen which is awash with natural light provided by large bi-folding doors opening out to the garden.