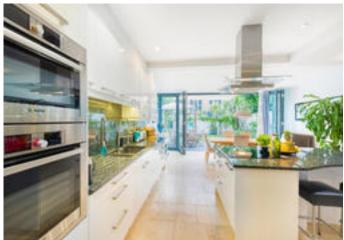

### About this property

Throughout the house many period features have been retained.

The ground floor offers a guest cloakroom and a large double reception room with grand proportions and terrific family entertaining space. There are stairs leading down to the impressive kitchen which is awash with natural light provided by large bi-folding doors opening out to the garden.