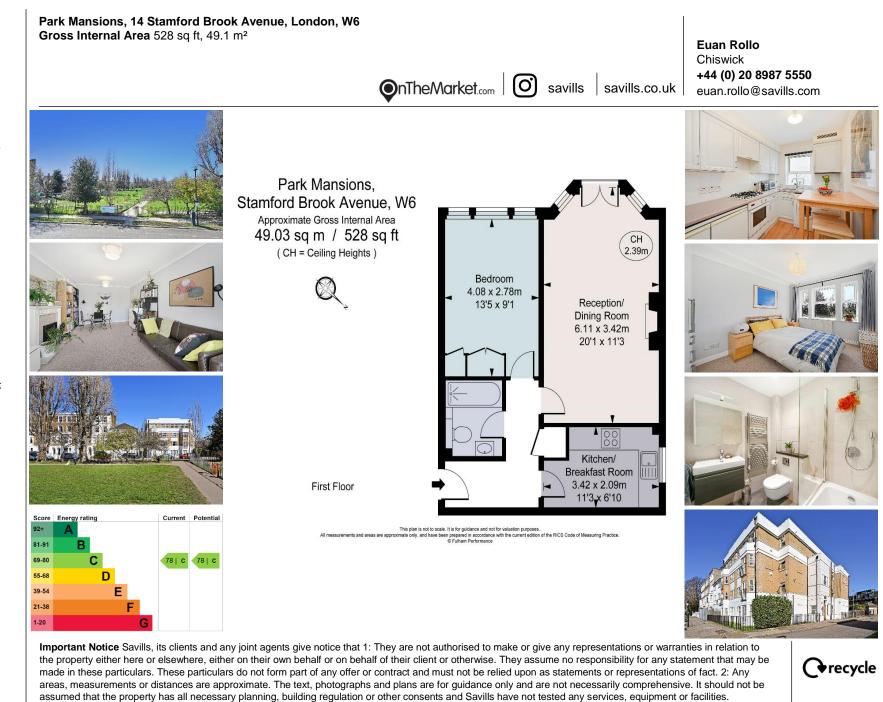

There is a separate kitchen / breakfast room.

The bedroom is of a good size with fitted wardrobes and a separate well-appointed bathroom.

The flat offers gated off-street parking at the back of the building with one designated parking space.

Local Authority Hounslow

Energy Performance EPC Rating = C