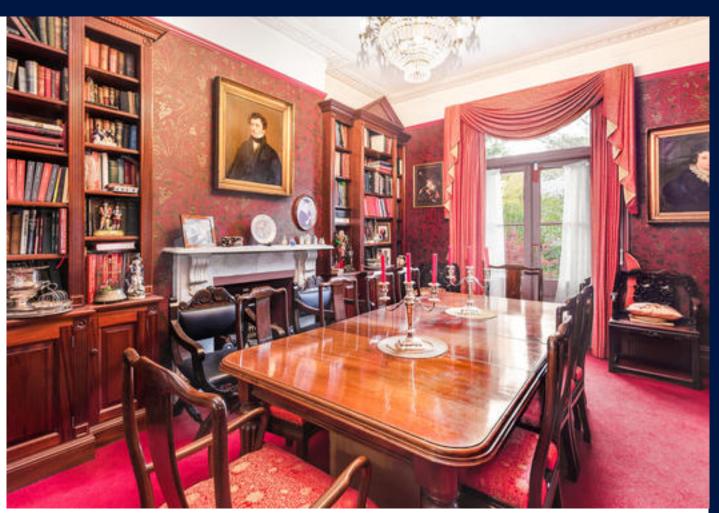

### Description

Located on a very popular residential street is this wide semi-detached period family house with a glorious garden offering superb potential.

As you enter the house, the bright open hallway gives you an immediate idea of the space and successful proportions that are enjoyed throughout the property. At the front of the house is a grand reception room with high ceilings and two large windows creating an abundance of natural light. Adjacent to this is a dining room with double doors out to the garden. The kitchen and a further reception room provides great entertaining space which can be accessed via the dining room and the hallway.