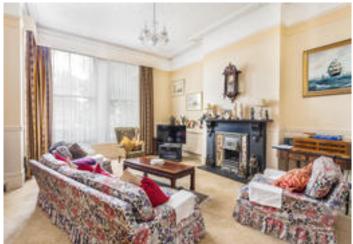

### Description

Located on a very popular residential street is this wide semi-detached period family house with a glorious garden offering superb potential.

As you enter the house, the bright open hallway gives you an immediate idea of the space and successful proportions that are enjoyed throughout the property. At the front of the house is a grand reception room with high ceilings and two large windows creating an abundance of natural light. Adjacent to this is a dining room with double doors out to the garden. The kitchen and a further reception room provides great entertaining space which can be accessed via the dining room and the hallway.