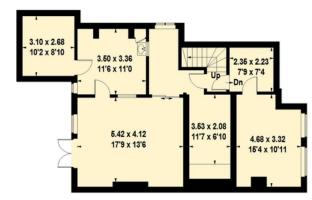

# Heathfield Road, W3

Approximate Gross Internal Area 333.3 sq m / 3588 sq ft (Including Reduced Headroom)

Approximate Gross Internal Area 326.5 sq m / 3514 sq ft (Excluding Reduced Headroom)

Excluding Studio 43.8 sq m / 472 sq ft

For identification only. Not to scale. © Mays Floorplans Ltd

= Reduced headroom below 1.5 m / 5'0

Second Floor

17'9 x 13'0

3.58 x 3.45

11'9 x 11'4

Bedroom

5.42 x 3.97

Bedroom

4.67 x 4.51

15'4 x 14'10

**Ground Floor** 

First Floor

Savills Chiswick chiswick@savills.com 020 8987 5550 Savills Ealing ealing@savills.com 0208 018 7100

Important notice: Savills, their clients and any joint agents give notice that 1: They are not authorised to make or give any representations or warranties in relation to the property either here or elsewhere, either on their own behalf or on behalf of their client or otherwise. They assume no responsibility for any statement that may be made in these particulars. These particulars do not form part of any offer or contract and must not be relied upon as statements or representations of fact. 2: Any areas, measurements or distances are approximate. The text, photographs and plans are for guidance only and are not necessarily comprehensive. It should not be assumed that the property has all necessary planning, building regulation or other consents and Savills have not tested any services, equipment or facilities. Purchasers must satisfy themselves by inspection or otherwise. 81022111 Job ID: 125861 User initials: