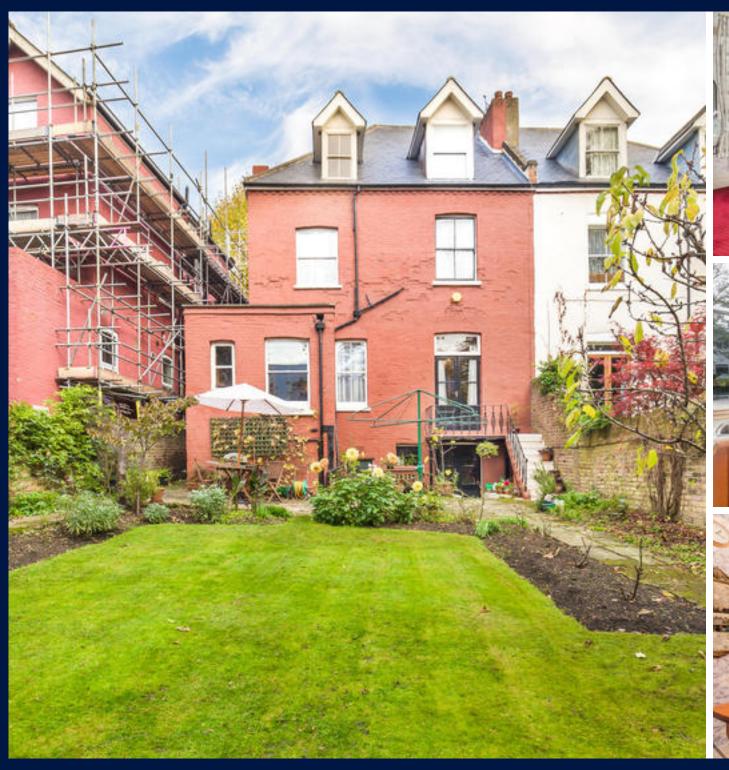

### Description

Located on a very popular residential street is this wide semi-detached period family house with a glorious garden offering superb potential.

As you enter the house, the bright open hallway gives you an immediate idea of the space and successful proportions that are enjoyed throughout the property. At the front of the house is a grand reception room with high ceilings and two large windows creating an abundance of natural light. Adjacent to this is a dining room with double doors out to the garden. The kitchen and a further reception room provides great entertaining space which can be accessed via the dining room and the hallway.

The lower floor houses a large amount of storage, a utility area and access out to the garden. The secluded walled garden is a real feature of the property with a large studio at the back. The garden can also be accessed via the side return through a gate at the front.