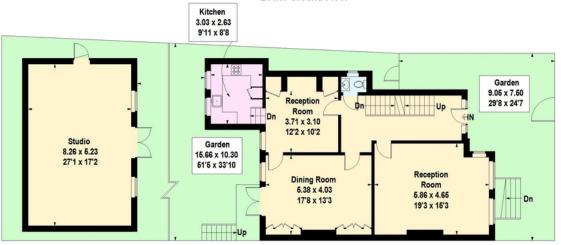

### Description

Located on a very popular residential street is this wide semi-detached period family house with a glorious garden offering superb potential.

As you enter the house, the bright open hallway gives you an immediate idea of the space and successful proportions that are enjoyed throughout the property. At the front of the house is a grand reception room with high ceilings and two large windows creating an abundance of natural light. Adjacent to this is a dining room with double doors out to the garden. The kitchen and a further reception room provides great entertaining space which can be accessed via the dining room and the hallway.

The lower floor houses a large amount of storage, a utility area and access out to the garden. The secluded walled garden is a real feature of the property with a large studio at the back. The garden can also be accessed via the side return through a gate at the front.

# Heathfield Road, W3

Approximate Gross Internal Area 333.3 sq m / 3588 sq ft (Including Reduced Headroom)

Approximate Gross Internal Area 326.5 sq m / 3514 sq ft (Excluding Reduced Headroom)

Excluding Studio 43.8 sq m / 472 sq ft

For identification only. Not to scale. © Mays Floorplans Ltd

= Reduced headroom below 1.5 m / 5'0

Second Floor

17'9 x 13'0

3.58 x 3.45

11'9 x 11'4

Bedroom

5.42 x 3.97

Bedroom

4.67 x 4.51

15'4 x 14'10

**Ground Floor** 

First Floor

Savills Chiswick chiswick@savills.com 020 8987 5550 Savills Ealing ealing@savills.com 0208 018 7100

Important notice: Savills, their clients and any joint agents give notice that 1: They are not authorised to make or give any representations or warranties in relation to the property either here or elsewhere, either on their own behalf or on behalf of their client or otherwise. They assume no responsibility for any statement that may be made in these particulars. These particulars do not form part of any offer or contract and must not be relied upon as statements or representations of fact. 2: Any areas, measurements or distances are approximate. The text, photographs and plans are for guidance only and are not necessarily comprehensive. It should not be assumed that the property has all necessary planning, building regulation or other consents and Savills have not tested any services, equipment or facilities. Purchasers must satisfy themselves by inspection or otherwise. 81022111 Job ID: 125861 User initials: