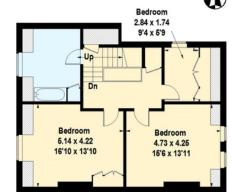

The first floor provides three large bedrooms, a family bathroom and a separate cloakroom. The second floor houses three bedrooms and a bathroom. The house boasts plenty of charming period features and any incoming buyer

# Heathfield Road, W3

Approximate Gross Internal Area 333.3 sq m / 3588 sq ft (Including Reduced Headroom)

Approximate Gross Internal Area 326.5 sq m / 3514 sq ft (Excluding Reduced Headroom)

Excluding Studio 43.8 sq m / 472 sq ft

For identification only. Not to scale. © Mays Floorplans Ltd

= Reduced headroom below 1.5 m / 5'0

Second Floor

17'9 x 13'0

3.58 x 3.45

11'9 x 11'4

Bedroom

5.42 x 3.97

Bedroom

4.67 x 4.51

15'4 x 14'10

**Ground Floor** 

First Floor

Savills Chiswick chiswick@savills.com 020 8987 5550 Savills Ealing ealing@savills.com 0208 018 7100

Important notice: Savills, their clients and any joint agents give notice that 1: They are not authorised to make or give any representations or warranties in relation to the property either here or elsewhere, either on their own behalf or on behalf of their client or otherwise. They assume no responsibility for any statement that may be made in these particulars. These particulars do not form part of any offer or contract and must not be relied upon as statements or representations of fact. 2: Any areas, measurements or distances are approximate. The text, photographs and plans are for guidance only and are not necessarily comprehensive. It should not be assumed that the property has all necessary planning, building regulation or other consents and Savills have not tested any services, equipment or facilities. Purchasers must satisfy themselves by inspection or otherwise. 81022111 Job ID: 125861 User initials: