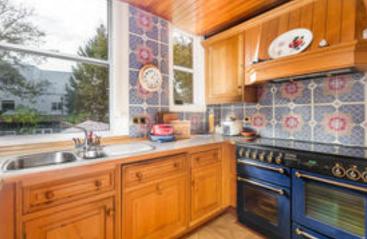

### Description

Located on a very popular residential street is this wide semi-detached period family house with a glorious garden offering superb potential.

As you enter the house, the bright open hallway gives you an immediate idea of the space and successful proportions that are enjoyed throughout the property. At the front of the house is a grand reception room with high ceilings and two large windows creating an abundance of natural light. Adjacent to this is a dining room with double doors out to the garden. The kitchen and a further reception room provides great entertaining space which can be accessed via the dining room and the hallway.