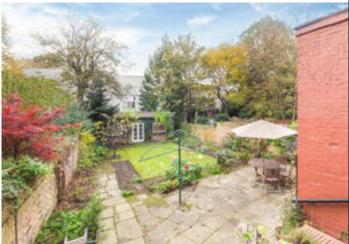

The lower floor houses a large amount of storage, a utility area and access out to the garden. The secluded walled garden is a real feature of the property with a large studio at the back. The garden can also be accessed via the side return through a gate at the front.