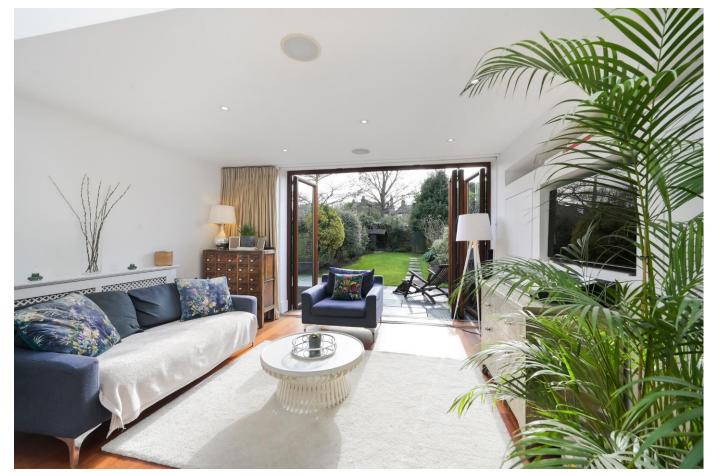

The ground floor offers a reception room at the front of the house with a bay window creating an abundance of natural light. The stunning kitchen/dining room is a real feature of the house with floor to ceiling glass doors which effortlessly opens out to the attractive secluded garden with its open outlook. The lower ground floor provides a large utility room and a cloakroom.