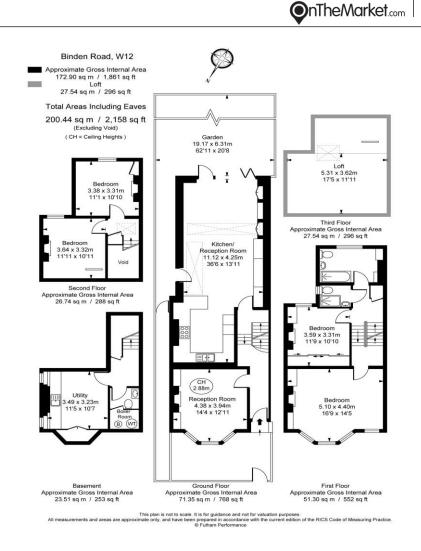

The ground floor offers a reception room at the front of the house with a bay window creating an abundance of natural light. The stunning kitchen/dining room is a real feature of the house with floor to ceiling glass doors which effortlessly opens out to the attractive secluded garden with its open outlook. The lower ground floor provides a large utility room and a cloakroom.

The first floor offers two good size bedrooms and a modern family bathroom and a separate shower room. The second floor provides a further two bedrooms.

The house is beautifully presented and there is the benefit of very generous storage space throughout the property.