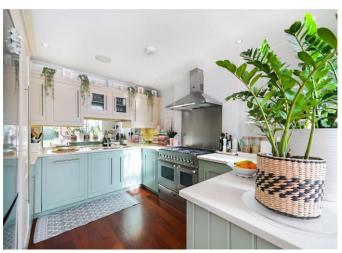

The ground floor offers a reception room at the front of the house with a bay window creating an abundance of natural light. The stunning kitchen/dining room is a real feature of the house with floor to ceiling glass doors which effortlessly opens out to the attractive secluded garden with its open outlook. The lower ground floor provides a large utility room and a cloakroom.