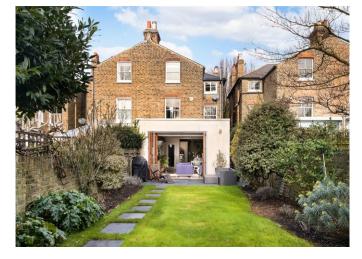

The ground floor offers a reception room at the front of the house with a bay window creating an abundance of natural light. The stunning kitchen/dining room is a real feature of the house with floor to ceiling glass doors which effortlessly opens out to the attractive secluded garden with its open outlook. The lower ground floor provides a large utility room and a cloakroom.