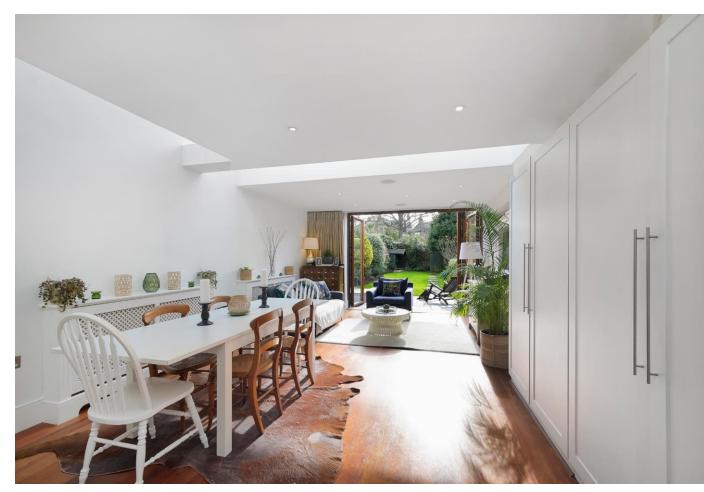

The ground floor offers a reception room at the front of the house with a bay window creating an abundance of natural light. The stunning kitchen/dining room is a real feature of the house with floor to ceiling glass doors which effortlessly opens out to the attractive secluded garden with its open outlook. The lower ground floor provides a large utility room and a cloakroom.