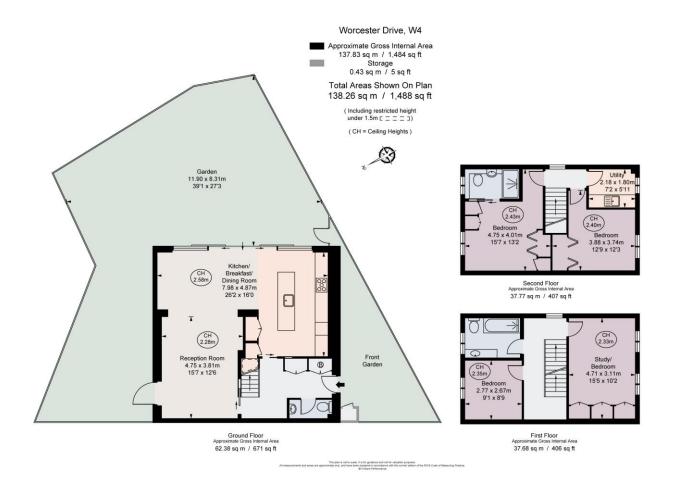

# About this property

This architect designed family house boasts superb entertaining space both inside and out, with a wrap around garden.

The house welcomes you into a wider than average entrance hallway with a large built-in wardrobe for shoes and coats. Off the hallways is the well-proportioned open-plan reception room with modern wooden flooring. The stylish floor to ceiling door provides access to a garden patio. The reception room is directly connected to the fabulous kitchen/dining room creating a versatile family living space, with herringbone flooring throughout.

The kitchen is well fitted with traditional wooden counter tops and a kitchen island plus a large larder. The full length double glazed sliding doors lead out to the private garden and allows for an abundance of natural light creating a beautifully bright and spacious room. The ground floor also provides a cloakroom and underfloor heating throughout.

The first floor encompasses two of the bedrooms and family bathroom. Both of these are of good size and the larger of the two has useful built-in wardrobes.

On the second floor, the large principal bedroom boasts a lovely en suite shower room with a walkin shower and further built in storage space. Across the hallway there is a convenient utility room. There is a further bedroom with built-in wardrobes.