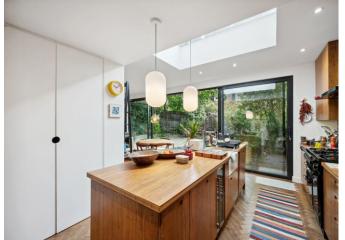

The kitchen is well fitted with traditional wooden counter tops and a kitchen island plus a large larder. The full length double glazed sliding doors lead out to the private garden and allows for an abundance of natural light creating a beautifully bright and spacious room. The ground floor also provides a cloakroom and underfloor heating throughout.