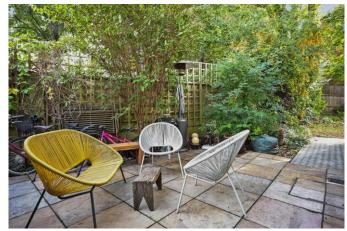

# About this property

This architect designed family house boasts superb entertaining space both inside and out, with a wrap around garden.

The house welcomes you into a wider than average entrance hallway with a large built-in wardrobe for shoes and coats. Off the hallways is the well-proportioned open-plan reception room with modern wooden flooring. The stylish floor to ceiling door provides access to a garden patio. The reception room is directly connected to the fabulous kitchen/dining room creating a versatile family living space, with herringbone flooring throughout.