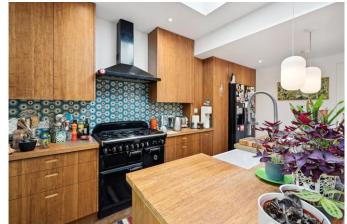

The kitchen is well fitted with traditional wooden counter tops and a kitchen island plus a large larder. The full length double glazed sliding doors lead out to the private garden and allows for an abundance of natural light creating a beautifully bright and spacious room. The ground floor also provides a cloakroom and underfloor heating throughout.