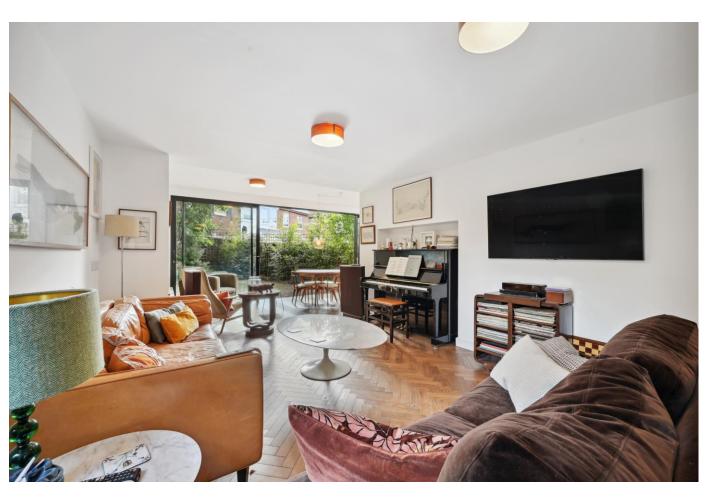

# About this property

This architect designed family house boasts superb entertaining space both inside and out, with a wrap around garden.

The house welcomes you into a wider than average entrance hallway with a large built-in wardrobe for shoes and coats. Off the hallways is the well-proportioned open-plan reception room with modern wooden flooring. The stylish floor to ceiling door provides access to a garden patio. The reception room is directly connected to the fabulous kitchen/dining room creating a versatile family living space, with herringbone flooring throughout.