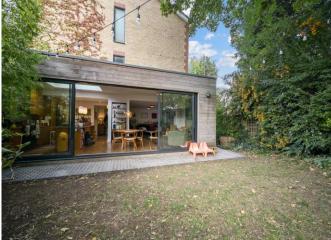

# About this property

This architect designed family house boasts superb entertaining space both inside and out, with a wrap around garden.

The house welcomes you into a wider than average entrance hallway with a large built-in wardrobe for shoes and coats. Off the hallways is the well-proportioned open-plan reception room with modern wooden flooring. The stylish floor to ceiling door provides access to a garden patio. The reception room is directly connected to the fabulous kitchen/dining room creating a versatile family living space, with herringbone flooring throughout.

The kitchen is well fitted with traditional wooden counter tops and a kitchen island plus a large larder. The full length double glazed sliding doors lead out to the private garden and allows for an abundance of natural light creating a beautifully bright and spacious room. The ground floor also provides a cloakroom and underfloor heating throughout.