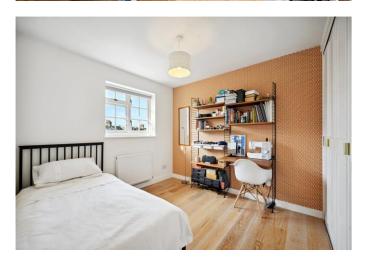

The first floor encompasses two of the bedrooms and family bathroom. Both of these are of good size and the larger of the two has useful built-in wardrobes.

On the second floor, the large principal bedroom boasts a lovely en suite shower room with a walkin shower and further built in storage space. Across the hallway there is a convenient utility room. There is a further bedroom with built-in wardrobes.