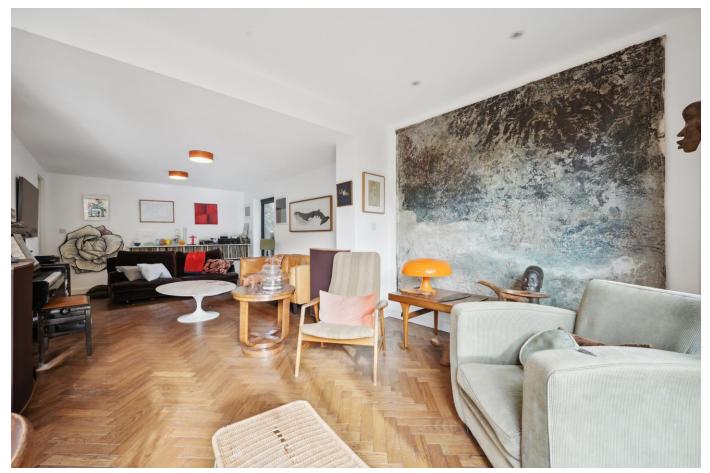

# About this property

This architect designed family house boasts superb entertaining space both inside and out, with a wrap around garden.

The house welcomes you into a wider than average entrance hallway with a large built-in wardrobe for shoes and coats. Off the hallways is the well-proportioned open-plan reception room with modern wooden flooring. The stylish floor to ceiling door provides access to a garden patio. The reception room is directly connected to the fabulous kitchen/dining room creating a versatile family living space, with herringbone flooring throughout.