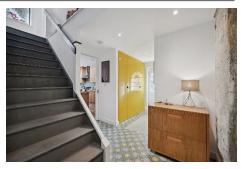

# About this property

This architect designed family house boasts superb entertaining space both inside and out, with a wrap around garden.

The house welcomes you into a wider than average entrance hallway with a large built-in wardrobe for shoes and coats. Off the hallways is the well-proportioned open-plan reception room with modern wooden flooring. The stylish floor to ceiling door provides access to a garden patio. The reception room is directly connected to the fabulous kitchen/dining room creating a versatile family living space, with herringbone flooring throughout.