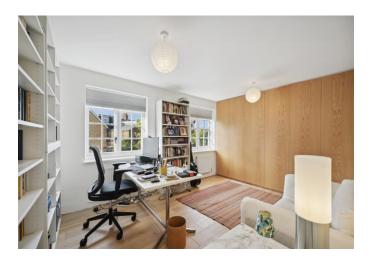

The first floor encompasses two of the bedrooms and family bathroom. Both of these are of good size and the larger of the two has useful built-in wardrobes.

On the second floor, the large principal bedroom boasts a lovely en suite shower room with a walkin shower and further built in storage space. Across the hallway there is a convenient utility room. There is a further bedroom with built-in wardrobes.