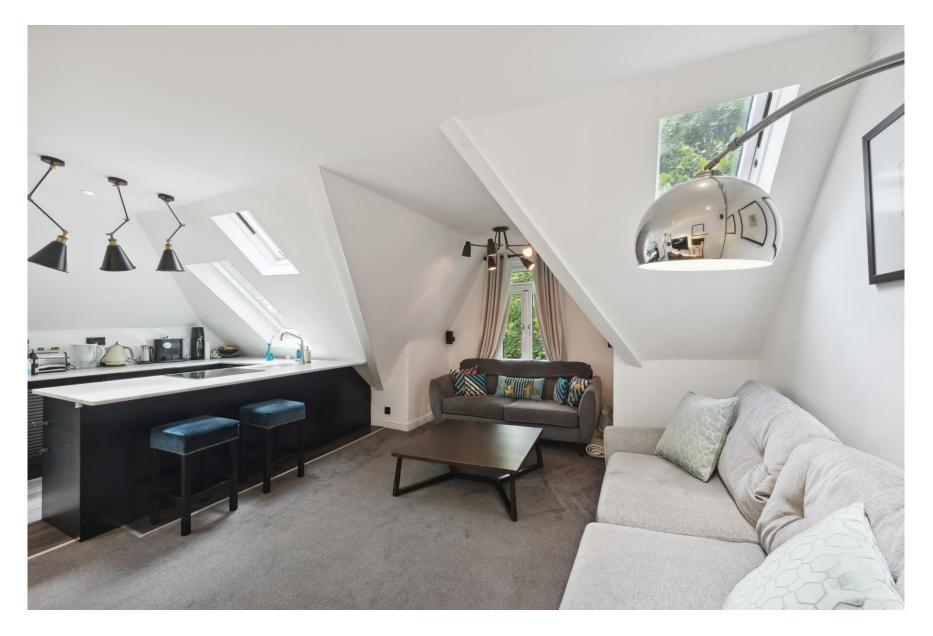

### **About this property**

This recently refurbished flat offers quality and light throughout with two wellproportioned bedrooms and a modern bathroom.

The heart of the flat consists of an open-plan kitchen reception area, with significant natural light and designated space for kitchen, living and dining. The kitchen has recently been installed and boasts modern appliances and a breakfast bar.

The principle bedroom is generous, with access to the large loft space for additional storage. There is a further second bedroom, with integrated storage, and a recently renovated family bathroom.

This flat would be an excellent opportunity for a first time buyer or as an investment property.