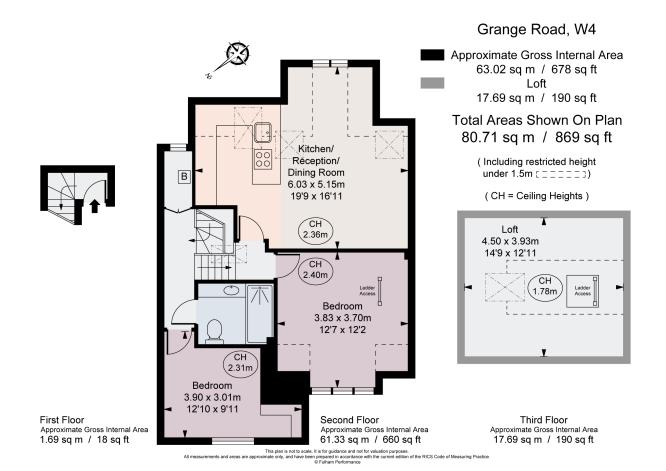

### **About this property**

This recently refurbished flat offers quality and light throughout with two wellproportioned bedrooms and a modern bathroom.

The heart of the flat consists of an open-plan kitchen reception area, with significant natural light and designated space for kitchen, living and dining. The kitchen has recently been installed and boasts modern appliances and a breakfast bar.

The principle bedroom is generous, with access to the large loft space for additional storage. There is a further second bedroom, with integrated storage, and a recently renovated family bathroom.

This flat would be an excellent opportunity for a first time buyer or as an investment property.