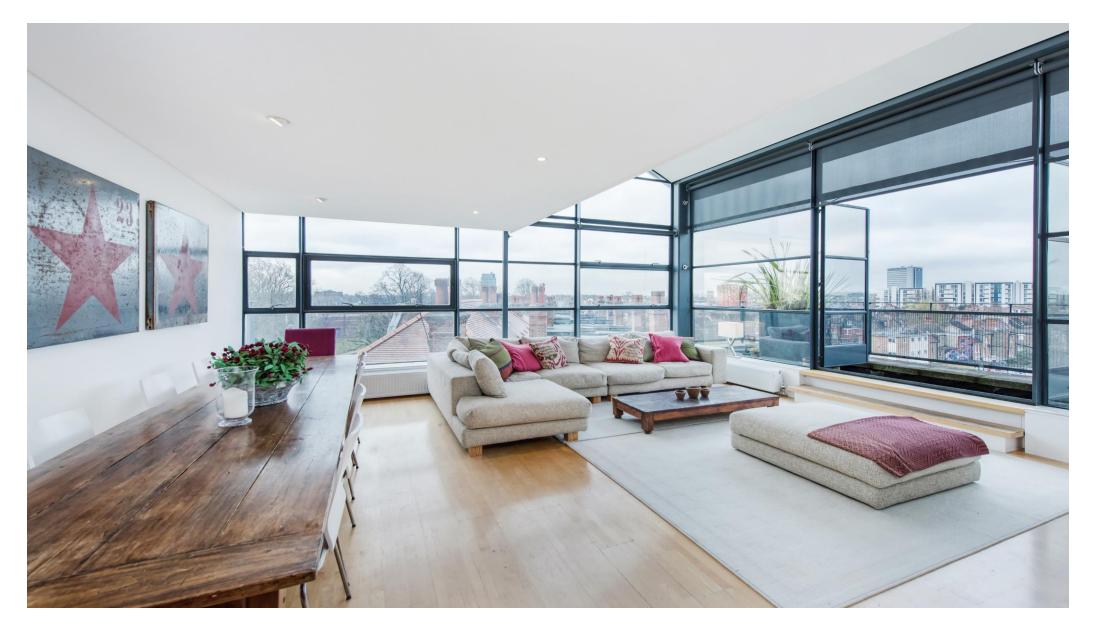

### About this property

Boasting contemporary dual aspect living space with vast proportions, floor to ceiling windows, exceptional lateral entertaining space plus a balcony with fabulous views over London.

This property is located on the fourth floor and boasts unobstructed views and an impressive amount of natural light.

On entering the property you are welcomed by a wide hallway that leads through to a bright reception room with access via French doors out onto a private terrace. This floor also provides a master bedroom of a good size with double doors out to the balcony. The second bedroom has fitted wardrobes.