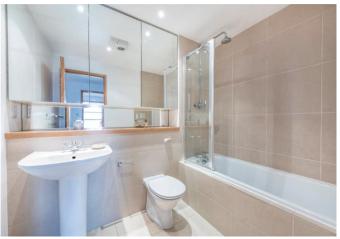

The large laterally spaced mezzanine level of the apartment incorporates the kitchen awash with modern built in appliances and is next to a neat snug area as well as space perfect for a study. This level also provides, a cloakroom, utility room plus a stylish shower room.