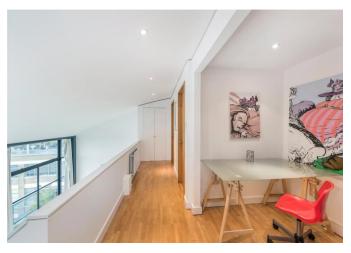

The large laterally spaced mezzanine level of the apartment incorporates the kitchen awash with modern built in appliances and is next to a neat snug area as well as space perfect for a study. This level also provides, a cloakroom, utility room plus a stylish shower room.