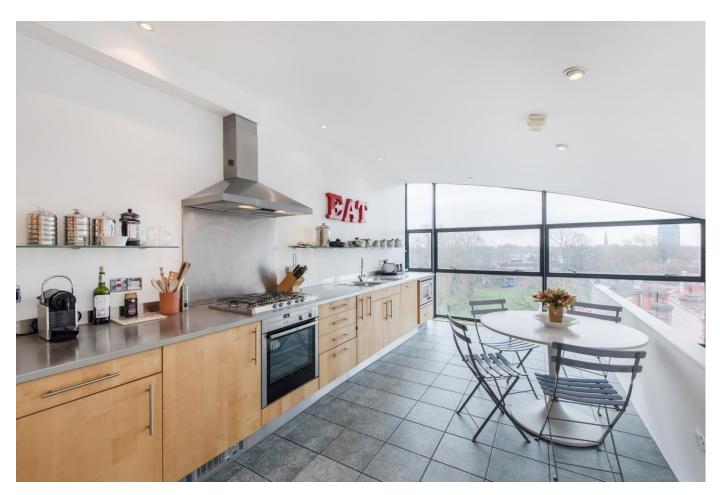

The large laterally spaced mezzanine level of the apartment incorporates the kitchen awash with modern built in appliances and is next to a neat snug area as well as space perfect for a study. This level also provides, a cloakroom, utility room plus a stylish shower room.