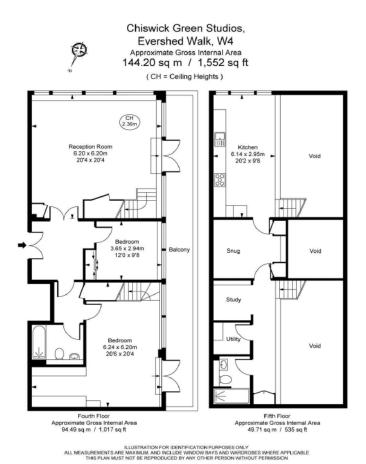

This property is located on the fourth floor and boasts unobstructed views and an impressive amount of natural light.

On entering the property you are welcomed by a wide hallway that leads through to a bright reception room with access via French doors out onto a private terrace. This floor also provides a master bedroom of a good size with double doors out to the balcony. The second bedroom has fitted wardrobes.

The large laterally spaced mezzanine level of the apartment incorporates the kitchen awash with modern built in appliances and is next to a neat snug area as well as space perfect for a study. This level also provides, a cloakroom, utility room plus a stylish shower room.