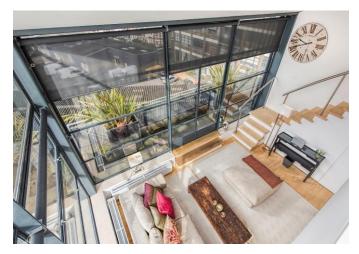

### About this property

Boasting contemporary dual aspect living space with vast proportions, floor to ceiling windows, exceptional lateral entertaining space plus a balcony with fabulous views over London.

This property is located on the fourth floor and boasts unobstructed views and an impressive amount of natural light.

On entering the property you are welcomed by a wide hallway that leads through to a bright reception room with access via French doors out onto a private terrace. This floor also provides a master bedroom of a good size with double doors out to the balcony. The second bedroom has fitted wardrobes.