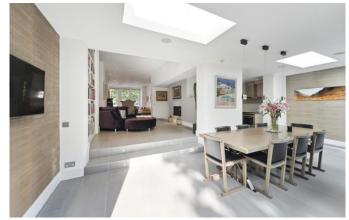

The well-proportioned double reception room at the front of the house has a large bay window, a wide feature fire place, high ceilings and tiled flooring throughout. The second half of the reception room is used as a more casual family sitting area again with a wide feature fireplace and access down to the stylish kitchen / dining room with large sky lights and floor to ceiling doors creating a seamless transition out to the private, well maintained secluded landscaped garden. The kitchen is awash with modern appliances throughout.