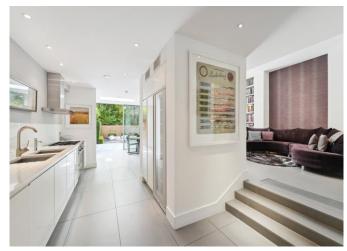

The well-proportioned double reception room at the front of the house has a large bay window, a wide feature fire place, high ceilings and tiled flooring throughout. The second half of the reception room is used as a more casual family sitting area again with a wide feature fireplace and access down to the stylish kitchen / dining room with large sky lights and floor to ceiling doors creating a seamless transition out to the private, well maintained secluded landscaped garden. The kitchen is awash with modern appliances throughout.