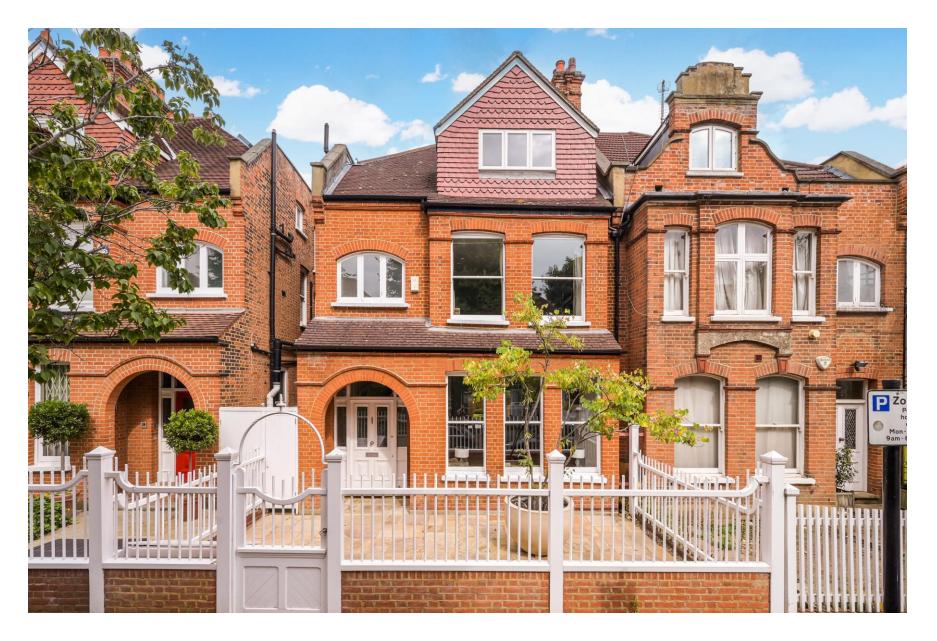

Incredible design, wonderful proportions with a fabulous private garden

Esmond Road, Bedford Park, Chiswick, London, W4

## About this property

The attractive architecture of the house immediately sets the scene for this handsome Bedford Park family house with excellent lateral space and amazing volumes. Having been extended and improved by the current owners, these traditional proportions are complimented by a contemporary and stylish finish throughout.

The house is set back from the road, via distinctive palisade fencing. A charming stained glass window has been restored and reinstated to enhance the period feel of the property as you enter the wide spacious welcoming hallway, from which there is access to the impressive double reception room and the kitchen.