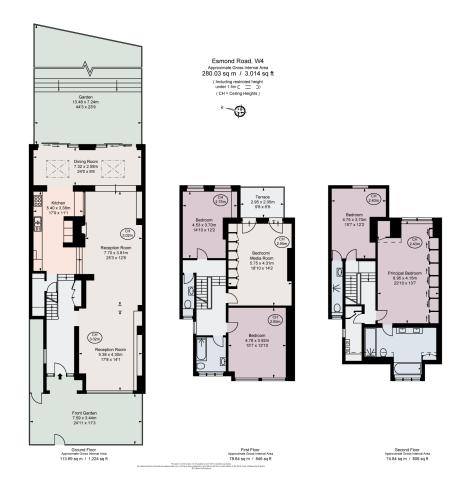

There is access to a cellar providing plenty of extra storage.

On the first floor there is a large bedroom / media room with a full home cinema system with access out to a terrace overlooking the garden. There are a further two good size bedrooms, a stylish family bathroom and a separate cloakroom.

The second floor provides the substantial principle bedroom with large floor to ceiling wardrobes and a fabulous en suite bathroom with a separate shower. There is a further bedroom with an en suite shower room.