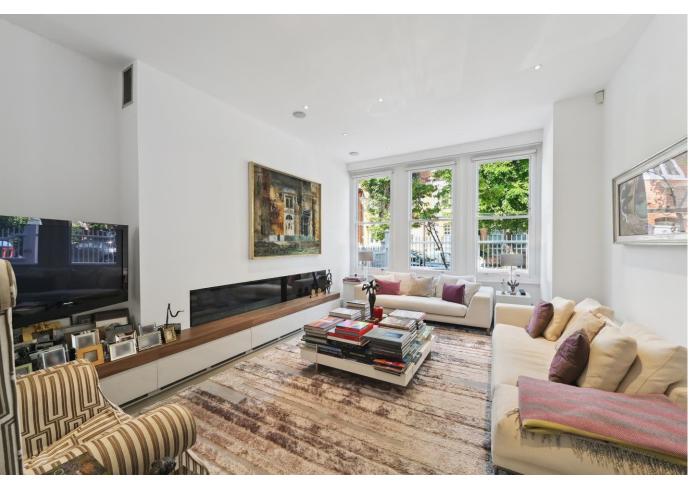

The well-proportioned double reception room at the front of the house has a large bay window, a wide feature fire place, high ceilings and tiled flooring throughout. The second half of the reception room is used as a more casual family sitting area again with a wide feature fireplace and access down to the stylish kitchen / dining room with large sky lights and floor to ceiling doors creating a seamless transition out to the private, well maintained secluded landscaped garden. The kitchen is awash with modern appliances throughout.