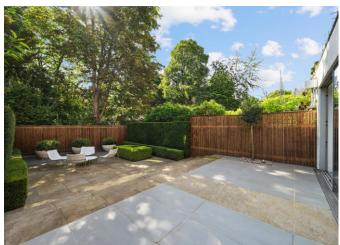

The well-proportioned double reception room at the front of the house has a large bay window, a wide feature fire place, high ceilings and tiled flooring throughout. The second half of the reception room is used as a more casual family sitting area again with a wide feature fireplace and access down to the stylish kitchen / dining room with large sky lights and floor to ceiling doors creating a seamless transition out to the private, well maintained secluded landscaped garden. The kitchen is awash with modern appliances throughout.