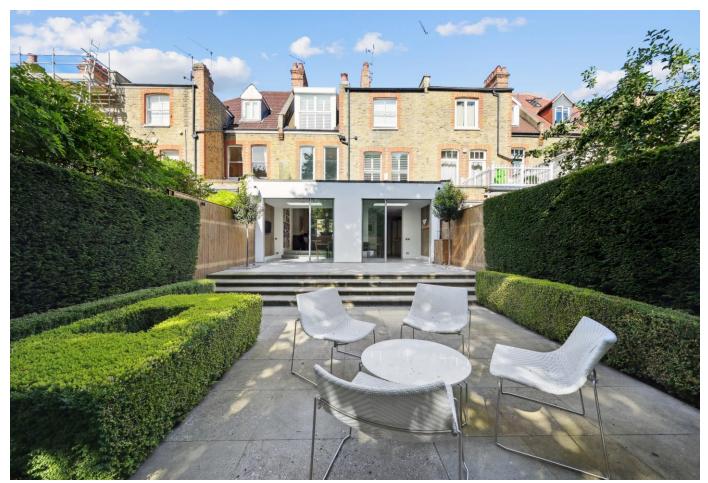

## About this property

The attractive architecture of the house immediately sets the scene for this handsome Bedford Park family house with excellent lateral space and amazing volumes. Having been extended and improved by the current owners, these traditional proportions are complimented by a contemporary and stylish finish throughout.

The well-proportioned double reception room at the front of the house has a large bay window, a wide feature fire place, high ceilings and tiled flooring throughout. The second half of the reception room is used as a more casual family sitting area again with a wide feature fireplace and access down to the stylish kitchen / dining room with large sky lights and floor to ceiling doors creating a seamless transition out to the private, well maintained secluded landscaped garden. The kitchen is awash with modern appliances throughout.

Overall the house is a sensational and elegant Bedford Park family house, beautifully presented stylishly blending period features with more contemporary touches.