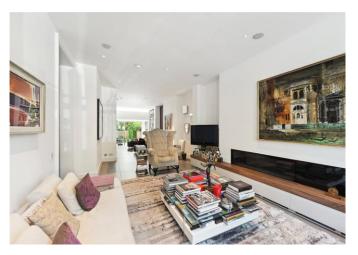

The well-proportioned double reception room at the front of the house has a large bay window, a wide feature fire place, high ceilings and tiled flooring throughout. The second half of the reception room is used as a more casual family sitting area again with a wide feature fireplace and access down to the stylish kitchen / dining room with large sky lights and floor to ceiling doors creating a seamless transition out to the private, well maintained secluded landscaped garden. The kitchen is awash with modern appliances throughout.