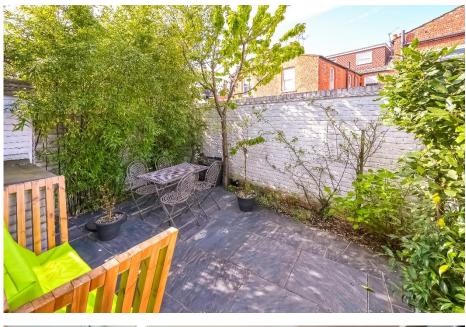

## Description

Fabulous entertaining space with offstreet parking and a private secluded garden.

As you enter the house you are greeted by a beautifully bright large reception room with stylish wooden floors. Towards the back of the house is a kitchen / dining room with double doors leading out to the private secluded garden. The kitchen is awash with modern appliances throughout and has plenty of storage.

The accommodation on the first floor offers a very good size bedroom plus a stylish family bathroom. The second floor provides a further large bedroom with an en suite bathroom.

Overall, this is a fabulous family home offering excellent entertaining space, family accommodation and an added bonus of off-street parking.