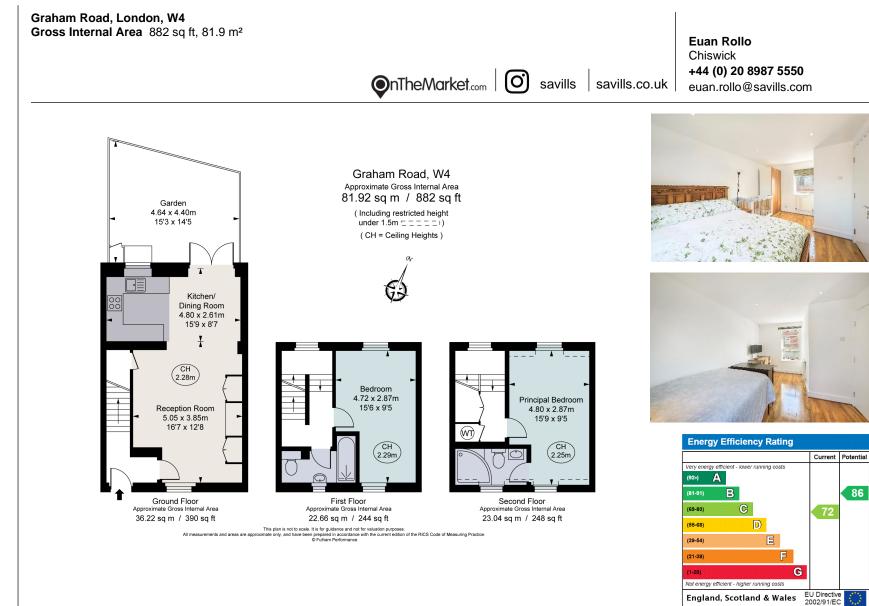

## Description

Fabulous entertaining space with offstreet parking and a private secluded garden.

As you enter the house you are greeted by a beautifully bright large reception room with stylish wooden floors. Towards the back of the house is a kitchen / dining room with double doors leading out to the private secluded garden. The kitchen is awash with modern appliances throughout and has plenty of storage.

The accommodation on the first floor offers a very good size bedroom plus a stylish family bathroom. The second floor provides a further large bedroom with an en suite bathroom.

Overall, this is a fabulous family home offering excellent entertaining space, family accommodation and an added bonus of off-street parking.

**Tenure** Freehold

Local Authority Ealing

Energy Performance EPC Rating = C