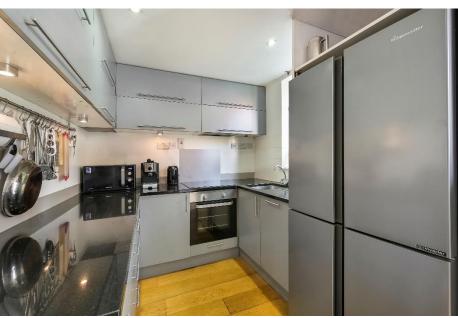

## Description

Fabulous entertaining space with offstreet parking and a private secluded garden.

As you enter the house you are greeted by a beautifully bright large reception room with stylish wooden floors. Towards the back of the house is a kitchen / dining room with double doors leading out to the private secluded garden. The kitchen is awash with modern appliances throughout and has plenty of storage.