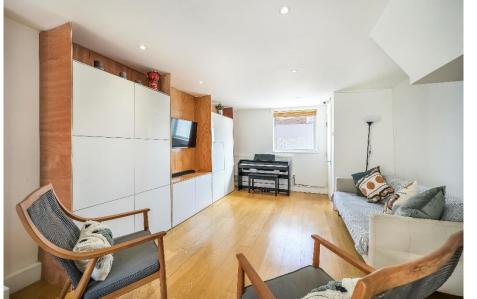

## Description

Fabulous entertaining space with offstreet parking and a private secluded garden.

As you enter the house you are greeted by a beautifully bright large reception room with stylish wooden floors. Towards the back of the house is a kitchen / dining room with double doors leading out to the private secluded garden. The kitchen is awash with modern appliances throughout and has plenty of storage.

The accommodation on the first floor offers a very good size bedroom plus a stylish family bathroom. The second floor provides a further large bedroom with an en suite bathroom.

Overall, this is a fabulous family home offering excellent entertaining space, family accommodation and an added bonus of off-street parking.