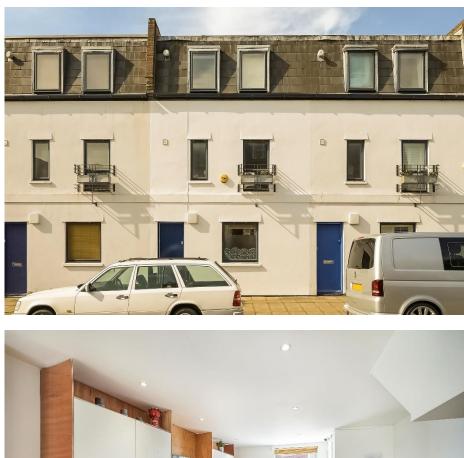

savills

Fabulous entertaining space with off-street parking and a private secluded garden

Graham Road, Chiswick, London, W4

£695,000 Freehold

## Description

Fabulous entertaining space with offstreet parking and a private secluded garden.

As you enter the house you are greeted by a beautifully bright large reception room with stylish wooden floors. Towards the back of the house is a kitchen / dining room with double doors leading out to the private secluded garden. The kitchen is awash with modern appliances throughout and has plenty of storage.