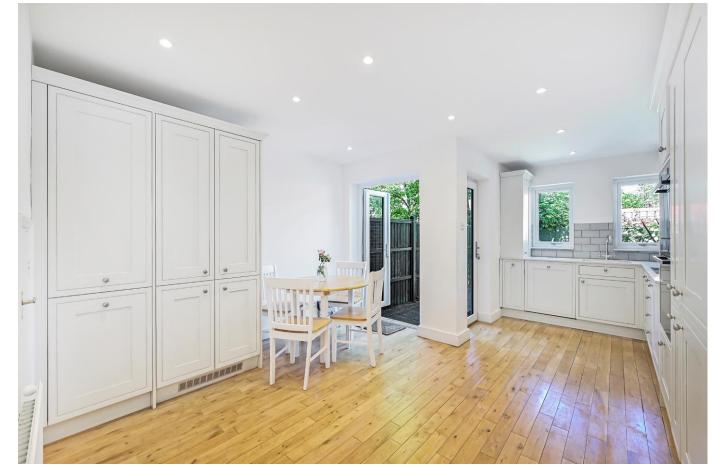

# About this property

As you enter the house you are greeted by a beautifully bright large reception room with stylish wooden floors.

Towards the back of the house is a large kitchen / dining room with double doors leading out to the private secluded garden. The newly refurbished kitchen is awash with modern appliances throughout and has plenty of storage. This floor also provides a cloakroom with a shower.