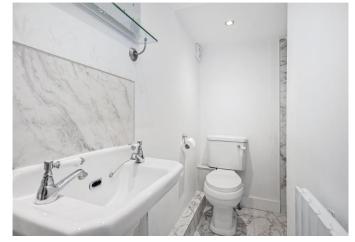

# About this property

As you enter the house you are greeted by a beautifully bright large reception room with stylish wooden floors.

Towards the back of the house is a large kitchen / dining room with double doors leading out to the private secluded garden. The newly refurbished kitchen is awash with modern appliances throughout and has plenty of storage. This floor also provides a cloakroom with a shower.