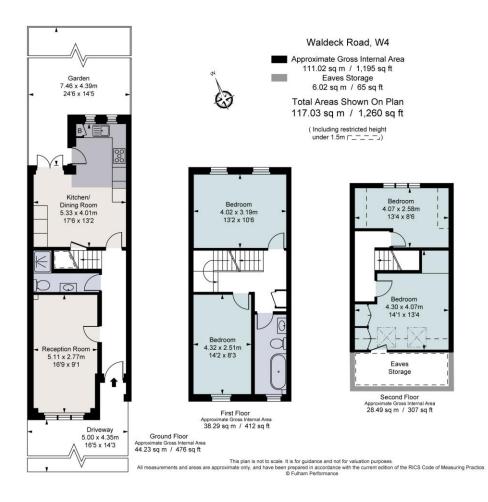

# 4 bedrooms • reception room • kitchen / dining room

• family bathroom • cloakroom / shower room

• private secluded garden • off-street parking

• Grove Park • 1,260 sq ft, 117.1 m<sup>2</sup>

# About this property

As you enter the house you are greeted by a beautifully bright large reception room with stylish wooden floors.

Towards the back of the house is a large kitchen / dining room with double doors leading out to the private secluded garden. The newly refurbished kitchen is awash with modern appliances throughout and has plenty of storage. This floor also provides a cloakroom with a shower.

The accommodation on the first floor offers two very good size bedrooms – one of which has fabulous views over the garden.

There is a large modern stylish family bathroom which has been

recently renovated up by the current owners.

The second floor provides a further two bedrooms, one of which is being used as a home office. The second bedroom has built is storage plus eave storage.

Overall, this is a fabulous family home offering excellent entertaining space, family accommodation and an added bonus of off-street parking.