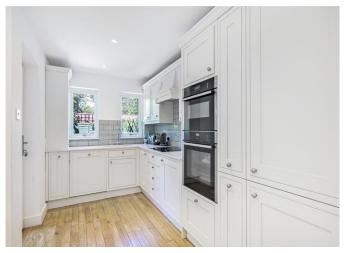

# About this property

As you enter the house you are greeted by a beautifully bright large reception room with stylish wooden floors.

Towards the back of the house is a large kitchen / dining room with double doors leading out to the private secluded garden. The newly refurbished kitchen is awash with modern appliances throughout and has plenty of storage. This floor also provides a cloakroom with a shower.