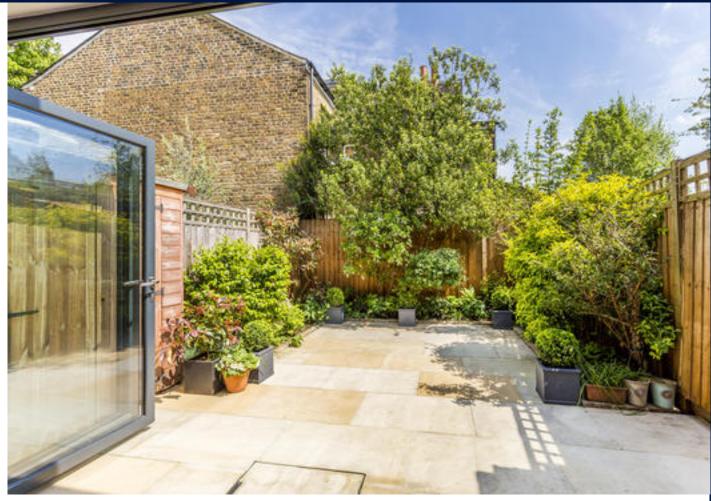

The kitchen/dining space enjoys an abundance of natural light from the skylights and stylish folding glass doors. The contemporary kitchen provides access onto the smart paved garden which is a real sun trap.