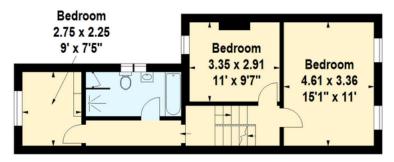

The first floor provides two good sized double bedrooms, a further bedroom and a family bathroom. The second floor has been designed to provide a private master suite which incorporates a dressing room, a double master bedroom with excellent storage in the eaves and a shower room.

## Duke Road, W4

Gross internal area (approx) 139.3 sq.m (1500 sq.ft) Including Restricted Head Height of 5 sq.m (54 sq.ft)

For Identification Only. Not To Scale.

Under 1.5m head height

## Second Floor

**First Floor** 

Savills Chiswick chiswick@savills.com 020 8987 5550

Important notice: Savills, their clients and any joint agents give notice that 1: They are not authorised to make or give any representations or warranties in relation to the property either here or elsewhere, either on their own behalf or on behalf of their client or otherwise. They assume no responsibility for any statement that may be made in these particulars. These particulars do not form part of any offer or contract and must not be relied upon as statements or representations of fact. 2: Any areas, measurements or distances are approximate. The text, photographs and plans are for guidance only and are not necessarily comprehensive. It should not be assumed that the property has all necessary planning, building regulation or other consents and Savills have not tested any services, equipment or facilities. Purchasers must satisfy themselves by inspection or otherwise. 91025070 Job ID: 131428 User initials: HT