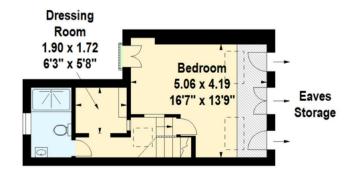

The first floor provides two good sized double bedrooms, a further bedroom and a family bathroom. The second floor has been designed to provide a private master suite which incorporates a dressing room, a double master bedroom with excellent storage in the eaves and a shower room.

## Duke Road, W4

Gross internal area (approx) 139.3 sq.m (1500 sq.ft) Including Restricted Head Height of 5 sq.m (54 sq.ft)

For Identification Only. Not To Scale.

Under 1.5m head height

## Second Floor

**First Floor** 

Savills Chiswick chiswick@savills.com 020 8987 5550

Important notice: Savills, their clients and any joint agents give notice that 1: They are not authorised to make or give any representations or warranties in relation to the property either here or elsewhere, either on their own behalf or on behalf of their client or otherwise. They assume no responsibility for any statement that may be made in these particulars. These particulars do not form part of any offer or contract and must not be relied upon as statements or representations of fact. 2: Any areas, measurements or distances are approximate. The text, photographs and plans are for guidance only and are not necessarily comprehensive. It should not be assumed that the property has all necessary planning, building regulation or other consents and Savills have not tested any services, equipment or facilities. Purchasers must satisfy themselves by inspection or otherwise. 91025070 Job ID: 131428 User initials: HT