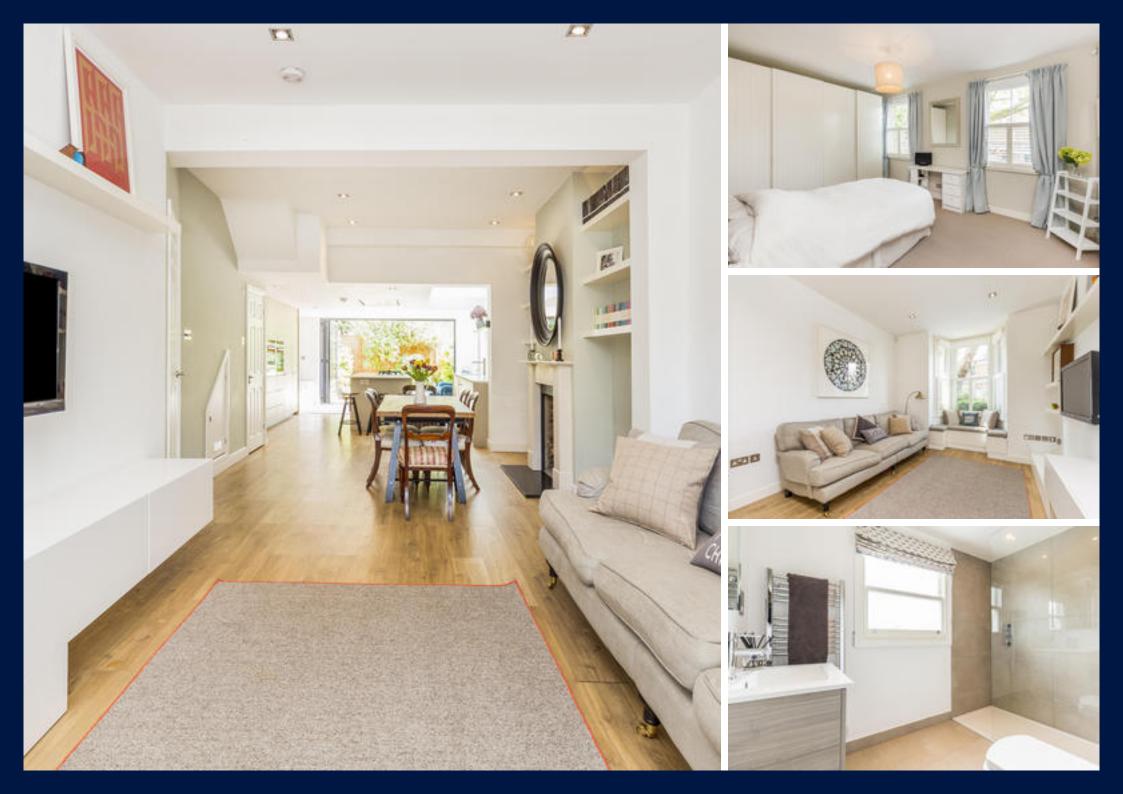

### Description

An immaculately presented four bedroom house nestled in the desirable Glebe Estate.

On the ground floor there is superb entertaining space with a contemporary and impressive open plan arrangement. An elegant reception room to the front of the house boasts a lovely bay window and a working fireplace gives the dining room a warm and homely feel.

The kitchen/dining space enjoys an abundance of natural light from the skylights and stylish folding glass doors. The contemporary kitchen provides access onto the smart paved garden which is a real sun trap.

The first floor provides two good sized double bedrooms, a further bedroom and a family bathroom. The second floor has been designed to provide a private master suite which incorporates a dressing room, a double master bedroom with excellent storage in the eaves and a shower room.