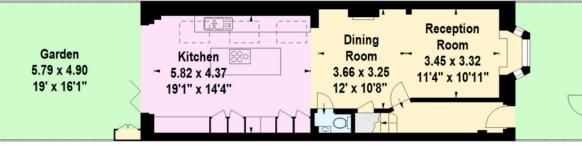

### Description

An immaculately presented four bedroom house nestled in the desirable Glebe Estate.

On the ground floor there is superb entertaining space with a contemporary and impressive open plan arrangement. An elegant reception room to the front of the house boasts a lovely bay window and a working fireplace gives the dining room a warm and homely feel.

The kitchen/dining space enjoys an abundance of natural light from the skylights and stylish folding glass doors. The contemporary kitchen provides access onto the smart paved garden which is a real sun trap.

## Duke Road, W4

Gross internal area (approx) 139.3 sq.m (1500 sq.ft) Including Restricted Head Height of 5 sq.m (54 sq.ft)

For Identification Only. Not To Scale.

Under 1.5m head height

savills.co.uk

**Ground Floor** 