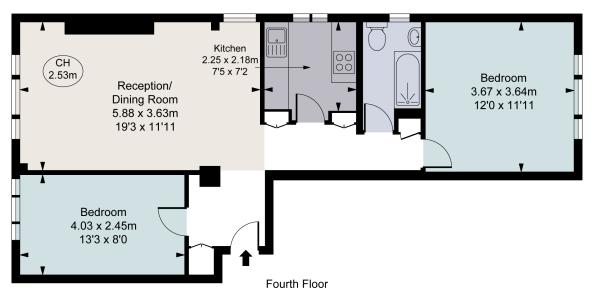

# **Energy Performance**

EPC Rating = D

Beaumont Court, Sutton Lane North, London, W4 Gross Internal Area 687 sq ft, 63.85 m<sup>2</sup>

OnThe/Market.com

savills.co.uk

**Euan Rollo** Chiswick +44 (0) 20 8987 5550 euan.rollo@savills.com

Beaumont Court. Sutton Lane North, W4 Approximate Gross Internal Area 63.85 sq m / 687 sq ft

(CH = Ceiling Heights)

Important Notice Savills, its clients and any joint agents give notice that 1: They are not authorised to make or give any representations or warranties in relation to the property either here or elsewhere, either on their own behalf or on behalf of their client or otherwise. They assume no responsibility for any statement that may be made in these particulars. These particulars do not form part of any offer or contract and must not be relied upon as statements or representations of fact. 2: Any areas, measurements or distances are approximate. The text, photographs and plans are for guidance only and are not necessarily comprehensive. It should not be assumed that the property has all necessary planning, building regulation or other consents and Savills have not tested any services, equipment or facilities. Purchasers must satisfy themselves by inspection or otherwise. Formatter.GetFullDateString(DateTime.Now, "yyyyMMdd")>EEFM