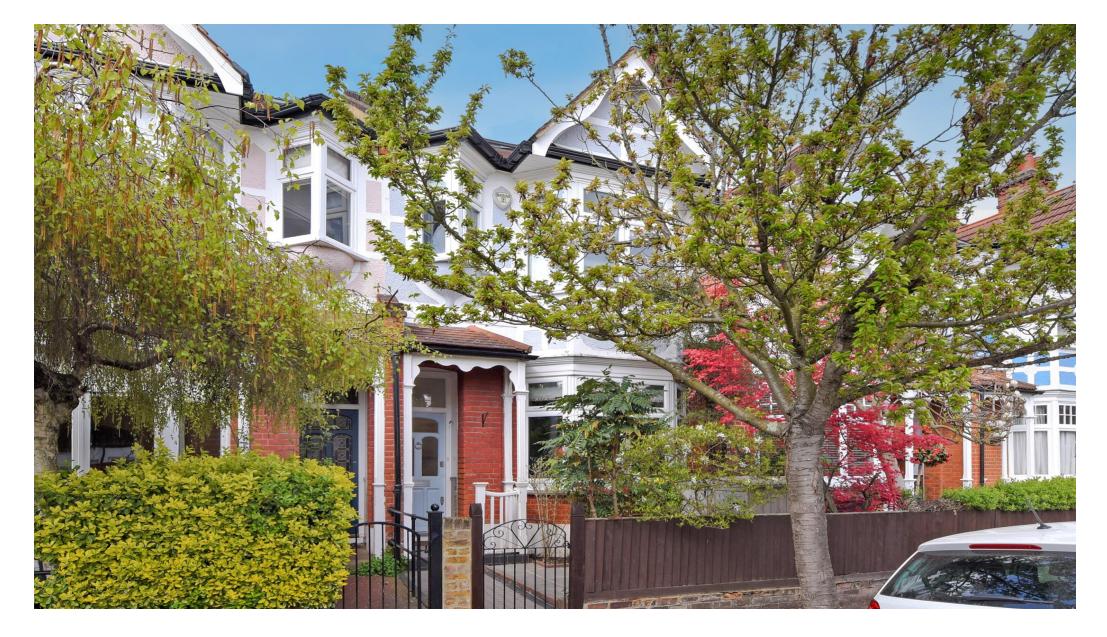

# Stylish three bedroom house with a west facing garden

Fielding Road, Chiswick, London, W4

3 bedrooms • reception room • kitchen / dining room • family bathroom • shower room (en suite) • cloakroom • garden • 1537 sq ft, 142.79 m<sup>2</sup>

## About this property

A delightful and immaculately presented three bedroom terraced house situated on a quiet leafy street on the borders of Bedford Park.

The layout of the ground floor provides two distinct spaces. At the front of the house is an elegant reception room with feature fireplace, built in shelving and a bay window, allowing for exceptional entertaining space. At the rear of the house is a striking kitchen/dining room which is awash with modern appliances and has views over the garden. There is also a useful utility/storage area accessed from the dining room.