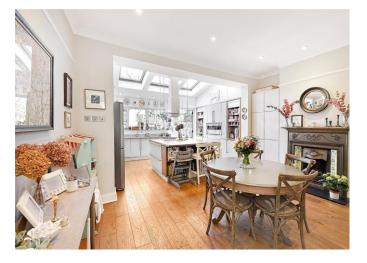

## About this property

A delightful and immaculately presented three bedroom terraced house situated on a quiet leafy street on the borders of Bedford Park.

The layout of the ground floor provides two distinct spaces. At the front of the house is an elegant reception room with feature fireplace, built in shelving and a bay window, allowing for exceptional entertaining space. At the rear of the house is a striking kitchen/dining room which is awash with modern appliances and has views over the garden. There is also a useful utility/storage area accessed from the dining room.