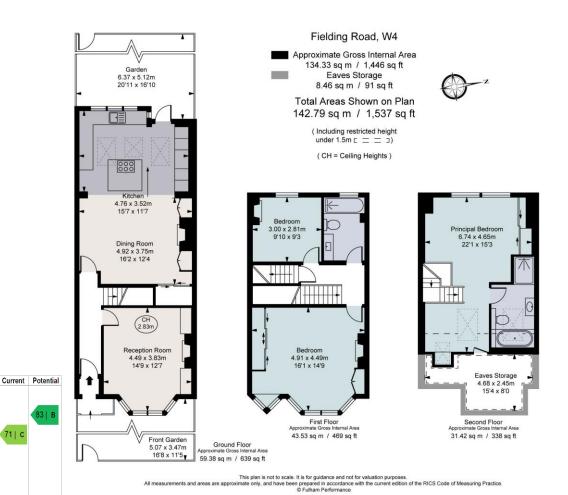

## About this property

A delightful and immaculately presented three bedroom terraced house situated on a quiet leafy street on the borders of Bedford Park.

The layout of the ground floor provides two distinct spaces. At the front of the house is an elegant reception room with feature fireplace, built in shelving and a bay window, allowing for exceptional entertaining space. At the rear of the house is a striking kitchen/dining room which is awash with modern appliances and has views over the garden. There is also a useful utility/storage area accessed from the dining room.

The first floor offers a spacious landing from which there are two bedrooms and a family bathroom. The bedroom situated at the front of the house offers floor to ceiling fitted built in wardrobes and is beautifully bright. The bedroom at the back of the house has views looking out over the garden. The second floor has been successfully extended providing a large bedroom with very generous proportions and an en suite bathroom.

Outside there is a stunning paved walled garden which is excellent for entertaining.

Overall this is a fabulous family house situated in a quiet and convenient location.