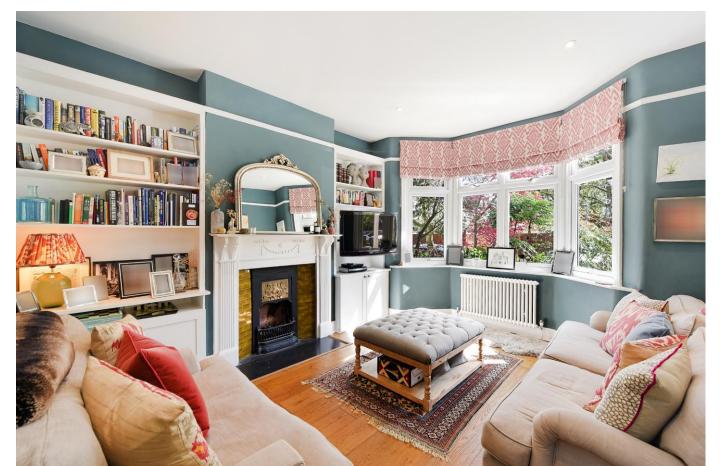

## About this property

A delightful and immaculately presented three bedroom terraced house situated on a quiet leafy street on the borders of Bedford Park.

The layout of the ground floor provides two distinct spaces. At the front of the house is an elegant reception room with feature fireplace, built in shelving and a bay window, allowing for exceptional entertaining space. At the rear of the house is a striking kitchen/dining room which is awash with modern appliances and has views over the garden. There is also a useful utility/storage area accessed from the dining room.