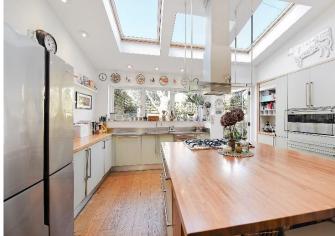

## About this property

A delightful and immaculately presented three bedroom terraced house situated on a quiet leafy street on the borders of Bedford Park.

The layout of the ground floor provides two distinct spaces. At the front of the house is an elegant reception room with feature fireplace, built in shelving and a bay window, allowing for exceptional entertaining space. At the rear of the house is a striking kitchen/dining room which is awash with modern appliances and has views over the garden. There is also a useful utility/storage area accessed from the dining room.