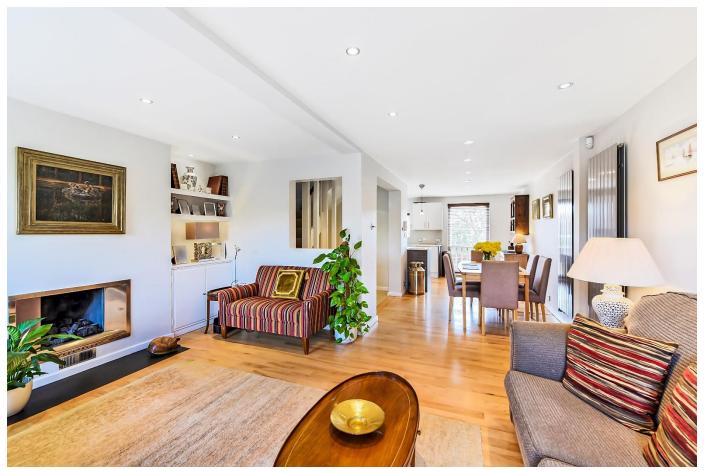

The feeling of space and light is apparent throughout the property, in particular on the first floor. The large kitchen/reception room has been finished to an impeccable standard and boasts modern features throughout.

The entertaining space features a dual aspect providing a wonderful amount of sun light during the course of the day.

The second floor provides two good size bedrooms with built in storage. The larger bedroom, has stunning views over the communal gardens. This floor also provides a family bathroom.