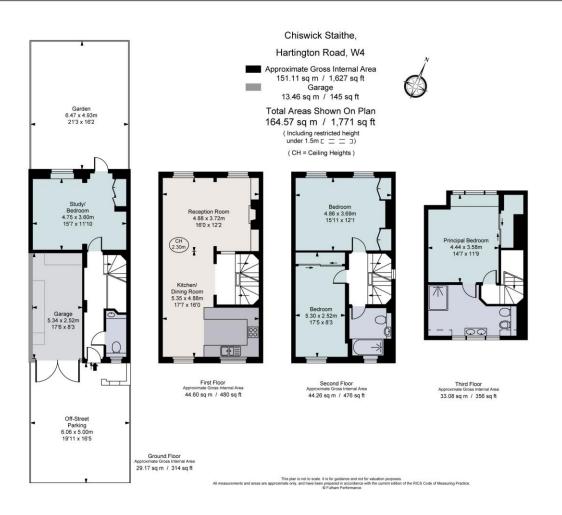

Stylish and spacious three bedroom townhouse with excellent entertaining space, parking and garage

3 bedrooms • reception room / office • kitchen / dining / reception room • 2 bathrooms (1 en suite) • cloakroom • • off - street parking • garage • private garden • communal garden • moments from the river • 1771 sq ft, 164.5 m²

### About this property

This stunning end of terrace three bedroom house is immaculately presented and provides exceptional living space moments from the banks of the River Thames.

The ground floor offers versatile space which is currently being used as a reception / office space with access out to the courtyard garden and onto the communal gardens. There is also a cloakroom on this floor plus a garage which is currently being used as extra storage space but could form part of an extended bedroom / study.

The feeling of space and light is apparent throughout the property, in particular on the first floor. The large kitchen/reception room has been finished to an impeccable standard and boasts modern features throughout.

The entertaining space features a dual aspect providing a wonderful amount of sun light during the course of the day.

The second floor provides two good size bedrooms with built in storage. The larger bedroom, has stunning views over the communal gardens. This floor also provides a family bathroom.

The principle bedroom and en suite bathroom occupy the entire top floor which have two sets of floor to ceiling windows enjoying wonderful open views of the fabulous communal gardens.