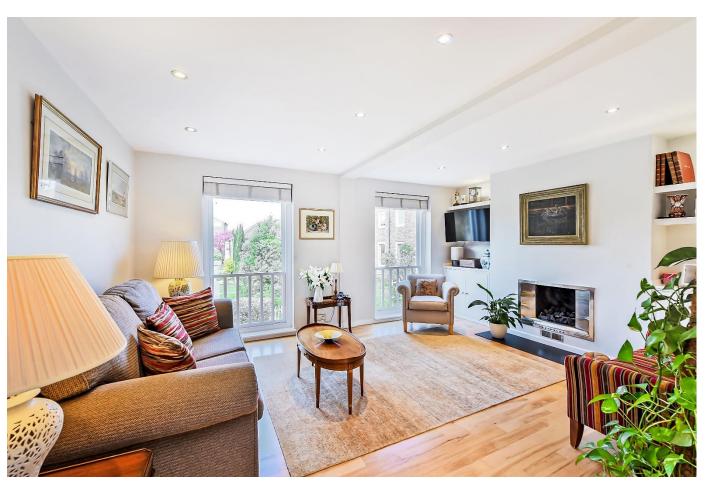

The entertaining space features a dual aspect providing a wonderful amount of sun light during the course of the day.

The second floor provides two good size bedrooms with built in storage. The larger bedroom, has stunning views over the communal gardens. This floor also provides a family bathroom.