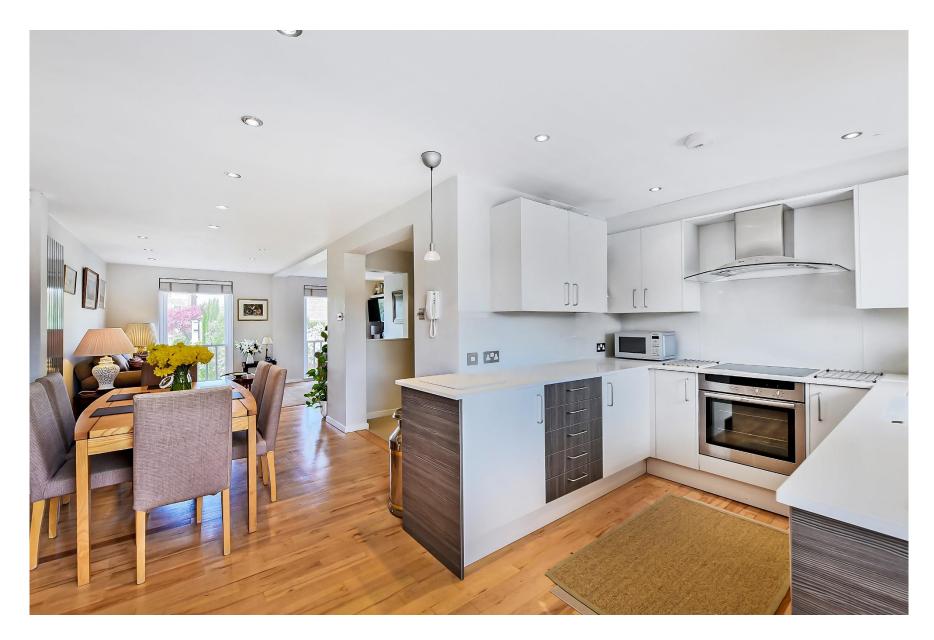

The feeling of space and light is apparent throughout the property, in particular on the first floor. The large kitchen/reception room has been finished to an impeccable standard and boasts modern features throughout.