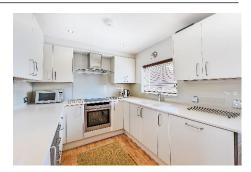

The feeling of space and light is apparent throughout the property, in particular on the first floor. The large kitchen/reception room has been finished to an impeccable standard and boasts modern features throughout.