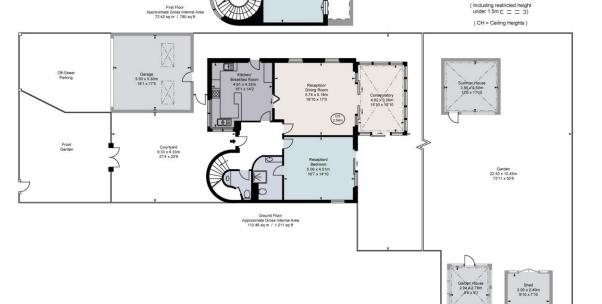

# Detached house in large plot with incredible potential

Barrowgate Road, Chiswick, London, W4

- 3 bedrooms 2 reception rooms kitchen / breakfast room conservatory shower room bathroom cloakroom off-street parking detached double garage out buildings south facing garden
- 214 sq m (2,304 sq ft)

Currently arranged with two reception rooms off the hallway and kitchen/breakfast room with a separate door to the side return. At the back of the house is a conservatory providing access along with one of the reception rooms to the garden. Access to the first floor is by a spiraled stairway to the front comprising two large bedrooms, a study and a bathroom.

The splendid garden at the back of the house is in excess of 73 feet in length and remarkably wide, circa 50+ feet towards the back half of the plot. To the front

of the house is the detached double garage with off street parking plus the courtyard garden.

This plan is not to scale. It is for guidance and not for valuation purposes. ments and areas are approximate only, and have been prepared in accordance with the current edition of the RICS Code of Measuring Practice. © Putham Performance