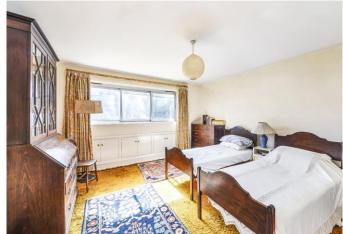

Currently arranged with two reception rooms off the hallway and kitchen/breakfast room with a separate door to the side return. At the back of the house is a conservatory providing access along with one of the reception rooms to the garden. Access to the first floor is by a spiraled stairway to the front comprising two large bedrooms, a study and a bathroom.