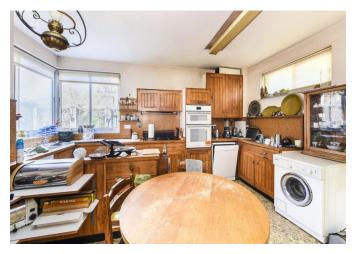

Currently arranged with two reception rooms off the hallway and kitchen/breakfast room with a separate door to the side return. At the back of the house is a conservatory providing access along with one of the reception rooms to the garden. Access to the first floor is by a spiraled stairway to the front comprising two large bedrooms, a study and a bathroom.