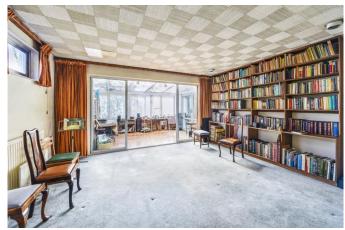

Currently arranged with two reception rooms off the hallway and kitchen/breakfast room with a separate door to the side return. At the back of the house is a conservatory providing access along with one of the reception rooms to the garden. Access to the first floor is by a spiraled stairway to the front comprising two large bedrooms, a study and a bathroom.