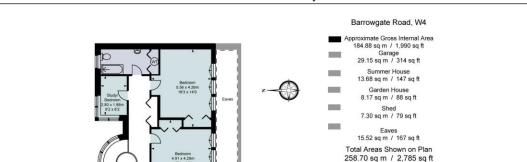

# Detached house in large plot with incredible potential

Barrowgate Road, Chiswick, London, W4

- 3 bedrooms 2 reception rooms kitchen / breakfast room conservatory shower room bathroom cloakroom off-street parking detached double garage out buildings south facing garden
- 214 sq m (2,304 sq ft)

The splendid garden at the back of the house is in excess of 73 feet in length and remarkably wide, circa 50+ feet towards the back half of the plot. To the front

of the house is the detached double garage with off street parking plus the courtyard garden.

This plan is not to scale. It is for guidance and not for valuation purposes. ments and areas are approximate only, and have been prepared in accordance with the current edition of the RICS Code of Measuring Practice. © Putham Performance