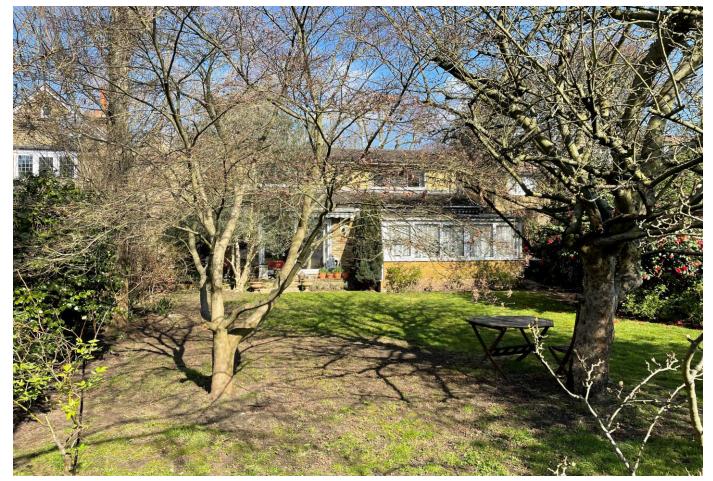

#### About this property

An unusual opportunity to acquire a detached house situated in a substantial plot in central Chiswick benefiting from off-street parking, detached garage and a large south facing garden. The house was built circa 1975 and is set back from the road with a generous sized front garden.

The splendid garden at the back of the house is in excess of 73 feet in length and remarkably wide, circa 50+ feet towards the back half of the plot. To the front

of the house is the detached double garage with off street parking plus the courtyard garden.