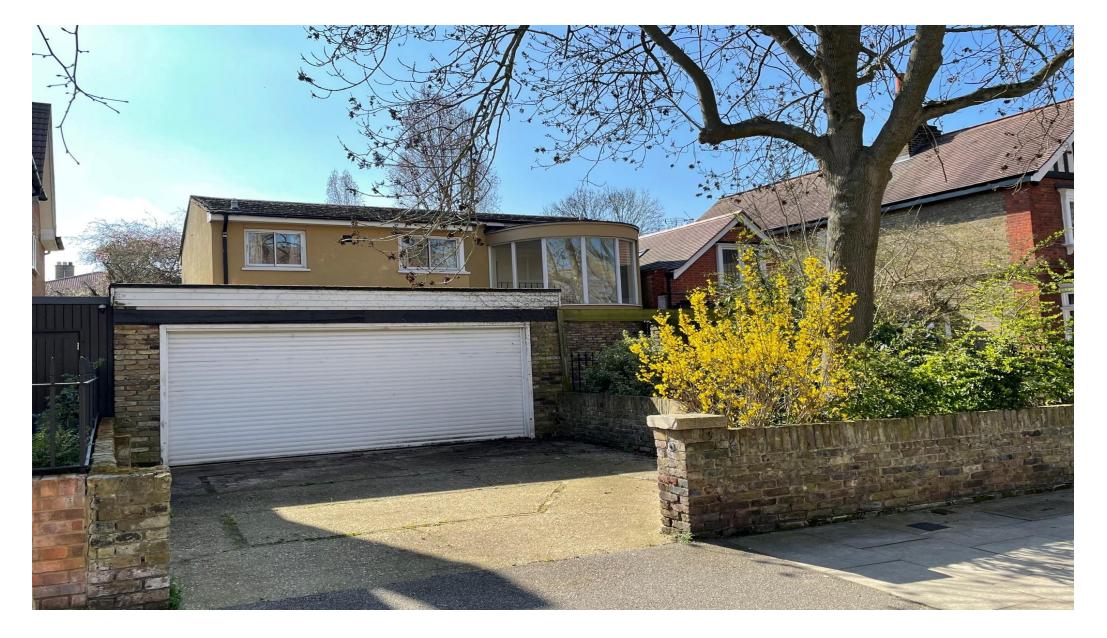

#### About this property

An unusual opportunity to acquire a detached house situated in a substantial plot in central Chiswick benefiting from off-street parking, detached garage and a large south facing garden. The house was built circa 1975 and is set back from the road with a generous sized front garden.

The splendid garden at the back of the house is in excess of 73 feet in length and remarkably wide, circa 50+ feet towards the back half of the plot. To the front

of the house is the detached double garage with off street parking plus the courtyard garden.