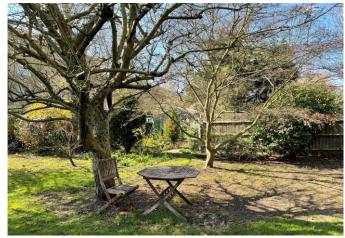

The splendid garden at the back of the house is in excess of 73 feet in length and remarkably wide, circa 50+ feet towards the back half of the plot. To the front

of the house is the detached double garage with off street parking plus the courtyard garden.