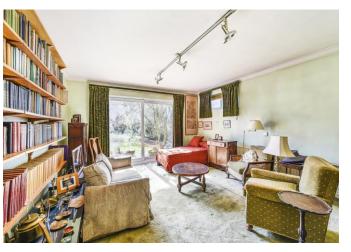

Currently arranged with two reception rooms off the hallway and kitchen/breakfast room with a separate door to the side return. At the back of the house is a conservatory providing access along with one of the reception rooms to the garden. Access to the first floor is by a spiraled stairway to the front comprising two large bedrooms, a study and a bathroom.