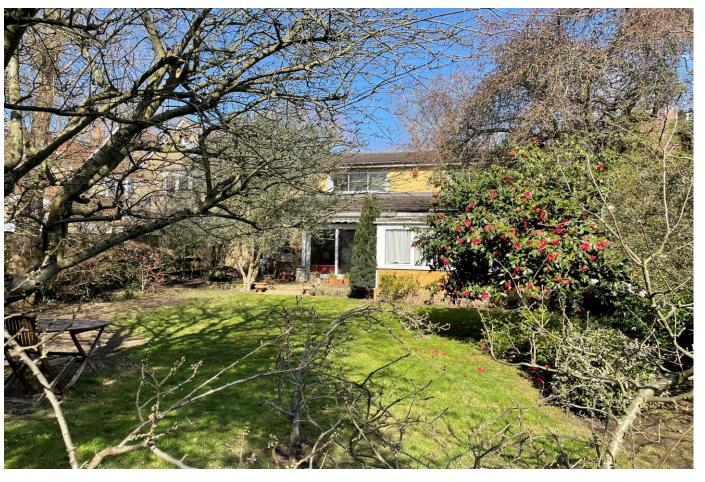

The splendid garden at the back of the house is in excess of 73 feet in length and remarkably wide, circa 50+ feet towards the back half of the plot. To the front

of the house is the detached double garage with off street parking plus the courtyard garden.