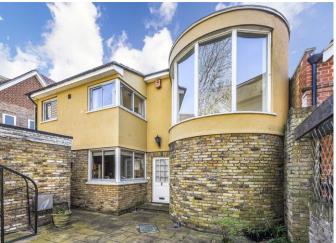

Currently arranged with two reception rooms off the hallway and kitchen/breakfast room with a separate door to the side return. At the back of the house is a conservatory providing access along with one of the reception rooms to the garden. Access to the first floor is by a spiraled stairway to the front comprising two large bedrooms, a study and a bathroom.

The splendid garden at the back of the house is in excess of 73 feet in length and remarkably wide, circa 50+ feet towards the back half of the plot. To the front

of the house is the detached double garage with off street parking plus the courtyard garden.