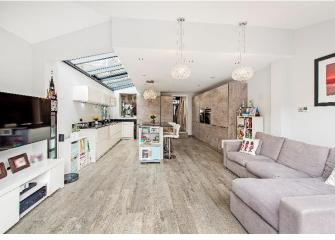

The impressive kitchen/breakfast room enjoys an abundance of natural light from the skylights and stylish floor to ceiling folding glass doors. The contemporary kitchen provides access onto a south facing paved garden. The ground floor also provides a cloakroom and there is access to an underground basement storage underneath the living room.