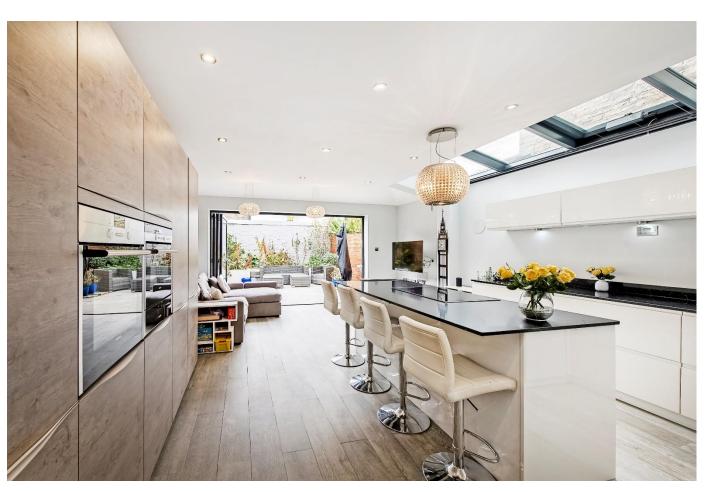

The impressive kitchen/breakfast room enjoys an abundance of natural light from the skylights and stylish floor to ceiling folding glass doors. The contemporary kitchen provides access onto a south facing paved garden. The ground floor also provides a cloakroom and there is access to an underground basement storage underneath the living room.