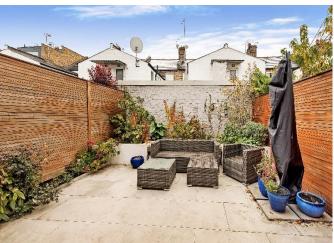

The impressive kitchen/breakfast room enjoys an abundance of natural light from the skylights and stylish floor to ceiling folding glass doors. The contemporary kitchen provides access onto a south facing paved garden. The ground floor also provides a cloakroom and there is access to an underground basement storage underneath the living room.

### Viewing

All viewings will be accompanied and are strictly by prior arrangement through Savills Chiswick Office. Telephone: +44 (0) 20 8987 5550.

Garden

5.60 x 5.14m

Important Notice Savills, its clients and any joint agents give notice that 1: They are not authorised to make or give any representations or warranties in relation to the property either here or elsewhere, either on their own behalf or on behalf of their client or otherwise. They assume no responsibility for any statement that may be made in these particulars. These particulars do not form part of any offer or contract and must not be relied upon as statements or representations of fact. 2: Any areas, measurements or distances are approximate. The text, photographs and plans are for guidance only and are not necessarily comprehensive. It should not be assumed that the property has all necessary planning, building regulation or other consents and Savills have not tested any services, equipment or facilities. Purchasers must satisfy themselves by inspection or otherwise. 20201110EEFM