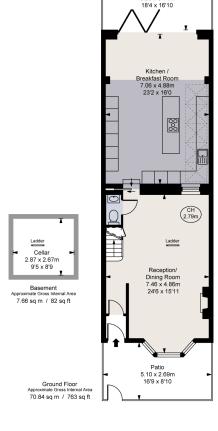

# Description

The house has been beautifully extended by the current owners, providing a fully extended 5 bedroom family house finished to an impeccable standard.

On the ground floor there is superb entertaining space with an impressive open plan arrangement. An elegant reception room to the front of the house boasts a lovely bay window and a feature fireplace gives the room a warm and homely feel.

The impressive kitchen/breakfast room enjoys an abundance of natural light from the skylights and stylish floor to ceiling folding glass doors. The contemporary kitchen provides access onto a south facing paved garden. The ground floor also provides a cloakroom and there is access to an underground basement storage underneath the living room.