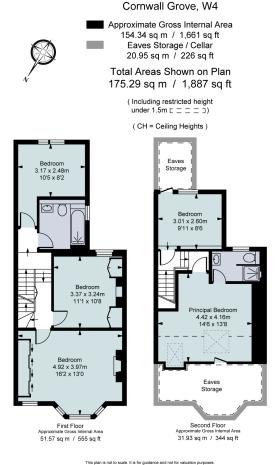

The first floor houses three excellent sized bedrooms. The bedroom at the front of the house has large built in wardrobes and is beautifully bright due to the large windows. The middle bedroom also includes built in wardrobes and is currently being used as a home office. The bedroom at the back of the house overlooks the garden. This floor is further complimented by a family bathroom.

The second floor has been designed to provide a private principle bedroom suite which incorporates an en suite bathroom and plenty of eaves storage.

Overall this is an immaculately presented five bedroom family house boasting an array of original features, situated in a central Chiswick location.