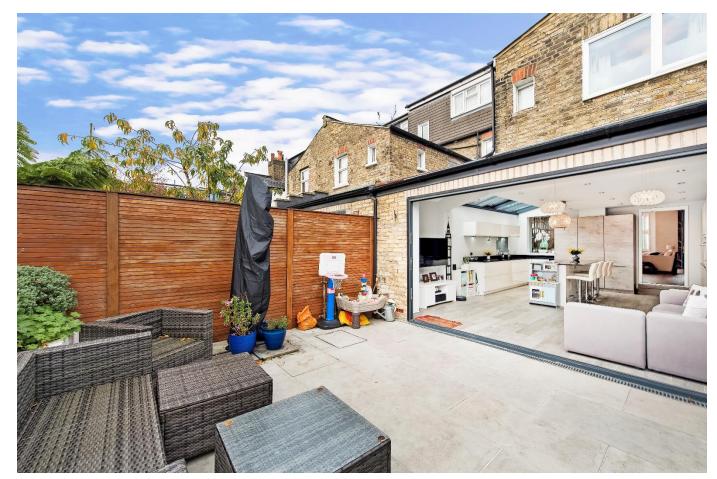

The impressive kitchen/breakfast room enjoys an abundance of natural light from the skylights and stylish floor to ceiling folding glass doors. The contemporary kitchen provides access onto a south facing paved garden. The ground floor also provides a cloakroom and there is access to an underground basement storage underneath the living room.