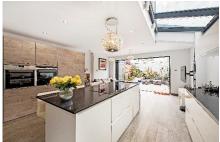

The impressive kitchen/breakfast room enjoys an abundance of natural light from the skylights and stylish floor to ceiling folding glass doors. The contemporary kitchen provides access onto a south facing paved garden. The ground floor also provides a cloakroom and there is access to an underground basement storage underneath the living room.