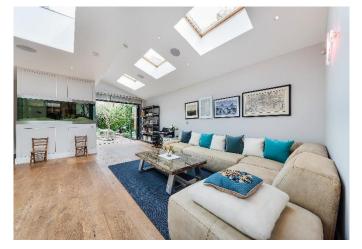

As you enter the house you are greeted by a beautiful bright open plan dining / reception room encompassing the real heart of the home. There is wonderful light in this space due to several large sky lights flooding the room, the largest of which is retractable. This leads through to a kitchen / breakfast room featuring modern appliances. Three sets of double doors open out providing a seamless transition to the garden, ideal for entertaining. There is also a utility room situated next to the kitchen.