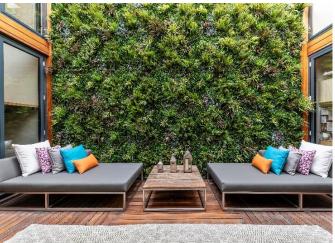

The access to the lower ground floor is via a feature glass staircase at the bottom of which is the wonderful large cinema / family room. There is a luxurious steam room and cloakroom situated adjacent to this. There are two further bedrooms on this floor both with en suite bathrooms, and what is currently set up as a study or could be a bedroom. A spectacular feature of the house is the double height internal courtyard featuring a cleverly designed green wall.