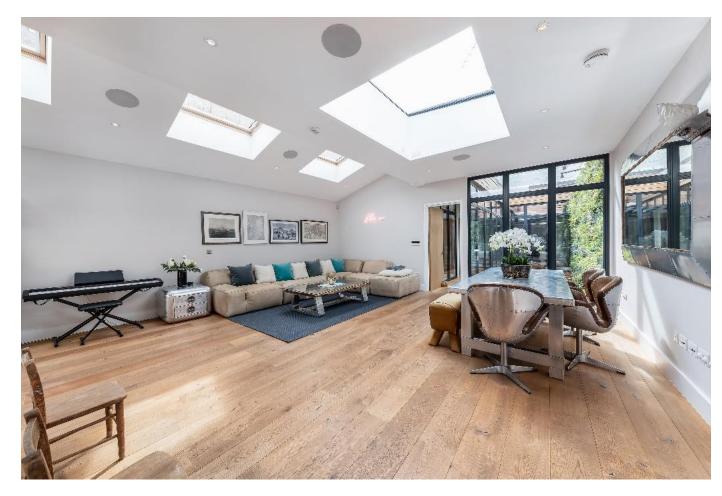

As you enter the house you are greeted by a beautiful bright open plan dining / reception room encompassing the real heart of the home. There is wonderful light in this space due to several large sky lights flooding the room, the largest of which is retractable. This leads through to a kitchen / breakfast room featuring modern appliances. Three sets of double doors open out providing a seamless transition to the garden, ideal for entertaining. There is also a utility room situated next to the kitchen.