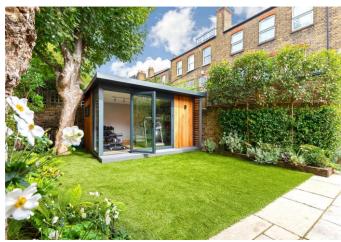

One of the wonderful things about this property is its situation within a secluded and generous plot. The landscaped garden has a recent addition from the current owners to provide a fully functional gym / home office. The house has underfloor heating throughout and the latest technology. Off-street gated parking to the front of the house completes the quality attributes of this truly unique home.