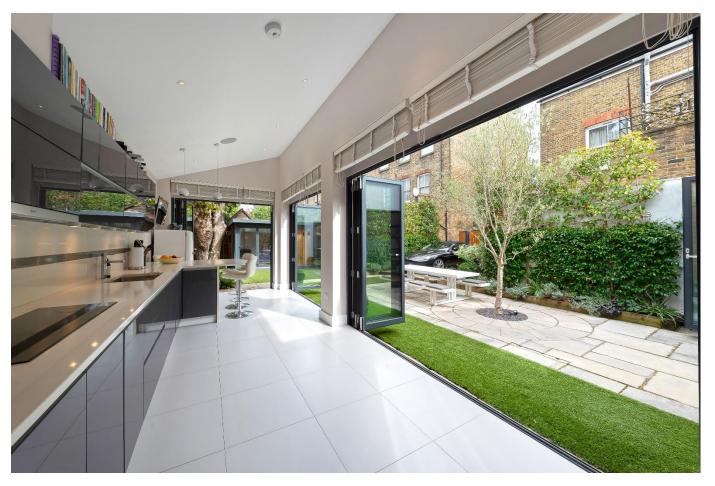

As you enter the house you are greeted by a beautiful bright open plan dining / reception room encompassing the real heart of the home. There is wonderful light in this space due to several large sky lights flooding the room, the largest of which is retractable. This leads through to a kitchen / breakfast room featuring modern appliances. Three sets of double doors open out providing a seamless transition to the garden, ideal for entertaining. There is also a utility room situated next to the kitchen.