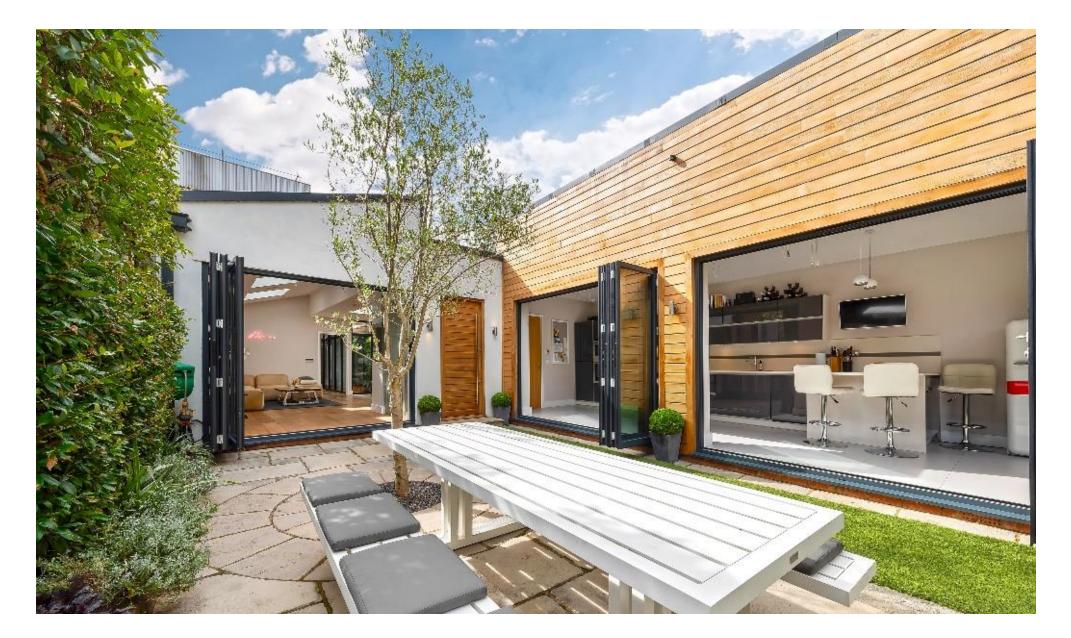

As you enter the house you are greeted by a beautiful bright open plan dining / reception room encompassing the real heart of the home. There is wonderful light in this space due to several large sky lights flooding the room, the largest of which is retractable. This leads through to a kitchen / breakfast room featuring modern appliances. Three sets of double doors open out providing a seamless transition to the garden, ideal for entertaining. There is also a utility room situated next to the kitchen.

One of the wonderful things about this property is its situation within a secluded and generous plot. The landscaped garden has a recent addition from the current owners to provide a fully functional gym / home office. The house has underfloor heating throughout and the latest technology. Off-street gated parking to the front of the house completes the quality attributes of this truly unique home.