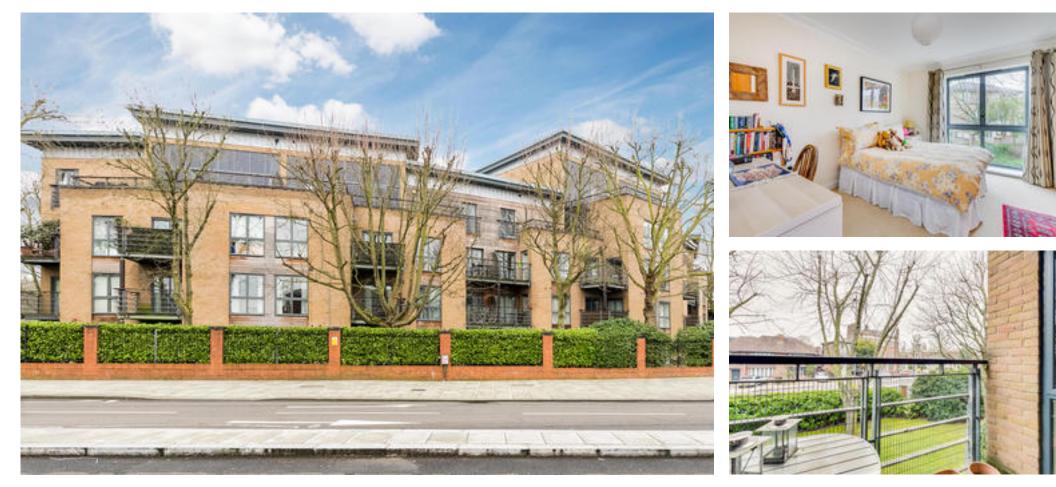

## Spacious two bedroom apartment with secure parking

Vitae Apartments, Goldhawk Road, London, W6

Leasehold

2 bedrooms • open-plan kitchen / reception room • bathroom • shower room (en suite) + walk in wardrobe • 2 balconies • allocated parking space + communal gardens • first floor • 95.04 sq m (1,023 sq ft)

## About this property

0.3 miles away.

An ideal opportunity to aquire this secluded spacious two bedroom apartment superbly located to local amenities on Chiswick High Road, Kings Street and the sought after Ravenscourt Park.

The tastefully presented two bedroom apartment set within a sought after gated development with allocated parking. The apartment is situated on the first floor and the entertaining space provides a large kitchen / dining room with access out to a balcony overlooking the communal gardens.

The accommodation offers a large master bedroom with an en suite shower room, a separate walk in wardrobe and access to a balcony overlooking the gardens. The second bedroom is of a good size and offers a large amount of storage.