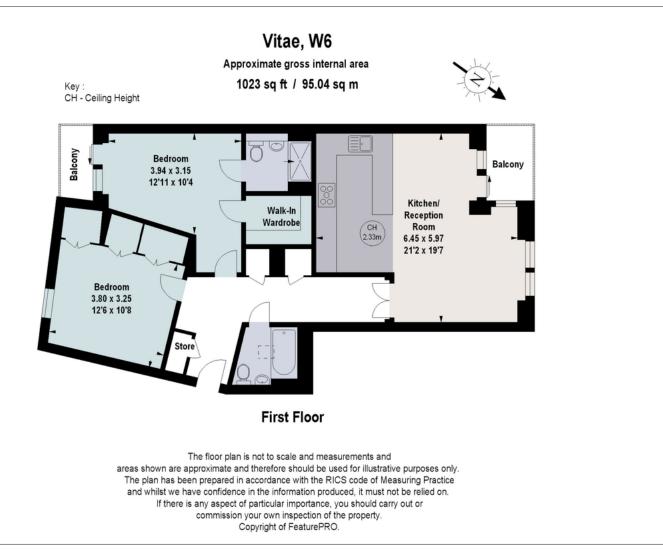

## Spacious two bedroom apartment with secure parking

Vitae Apartments, Goldhawk Road, London, W6

Leasehold

2 bedrooms • open-plan kitchen / reception room • bathroom • shower room (en suite) + walk in wardrobe • 2 balconies • allocated parking space + communal gardens • first floor • 95.04 sq m (1,023 sq ft)

The tastefully presented two bedroom apartment set within a sought after gated development with allocated parking. The apartment is situated on the first floor and the entertaining space provides a large kitchen / dining room with access out to a balcony overlooking the communal gardens.

The accommodation offers a large master bedroom with an en suite shower room, a separate walk in wardrobe and access to a balcony overlooking the gardens. The second bedroom is of a good size and offers a large amount of storage.