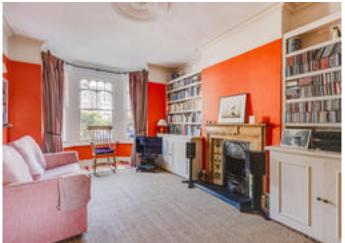

### About this property

Downstairs the house has been beautifully opened up to create a wonderfully large open-plan area, amalgamating the kitchen, dining area and the double reception room. This runs from the front to the back of the house, making an amazing space for entertaining. The double reception room features two fire places, high ceilings, and a fabulous bay window recently restored. There are useful built in cupboards flanking the two chimney breasts. The room can be separated back into two via large foldable double doors in the middle.