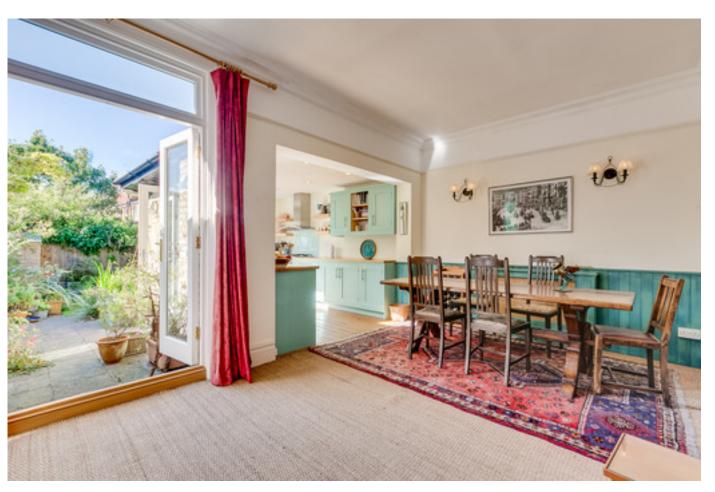

### About this property

Downstairs the house has been beautifully opened up to create a wonderfully large open-plan area, amalgamating the kitchen, dining area and the double reception room. This runs from the front to the back of the house, making an amazing space for entertaining. The double reception room features two fire places, high ceilings, and a fabulous bay window recently restored. There are useful built in cupboards flanking the two chimney breasts. The room can be separated back into two via large foldable double doors in the middle.

The kitchen is well appointed and has access to the west facing garden, as does the rear of the double reception room. There is also a downstairs cloakroom on this floor.

The first floor benefits from three bedrooms and a family bathroom. A spacious double bedroom is situated at the top of the stairs which looks over the garden, whilst the master bedroom is further complemented by a large bay window and built in wardrobes.