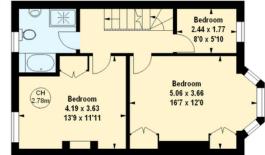

# Rusthall Avenue, W4

Approximate gross internal area 156.54 sq m / 1685 sq ft (Including Eaves Storage) Eaves Storage 15.42 sq m / 166 sq ft

Key: CH - Ceiling Height

Second Floor

Ground Floor

First Floor

The floor plan is not to scale and measurements and areas shown are approximate and therefore should be used for illustrative purposes only. The plan has been prepared in accordance with the RICS code of Measuring Practice and whilst we have confidence in the information produced, it must not be relied on. If there is any aspect of particular importance, you should carry out or commission your own inspection of the property.