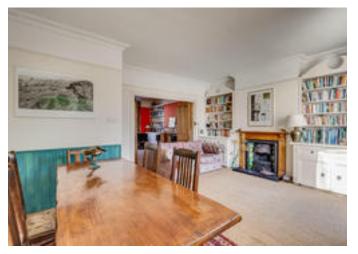

### About this property

Downstairs the house has been beautifully opened up to create a wonderfully large open-plan area, amalgamating the kitchen, dining area and the double reception room. This runs from the front to the back of the house, making an amazing space for entertaining. The double reception room features two fire places, high ceilings, and a fabulous bay window recently restored. There are useful built in cupboards flanking the two chimney breasts. The room can be separated back into two via large foldable double doors in the middle.