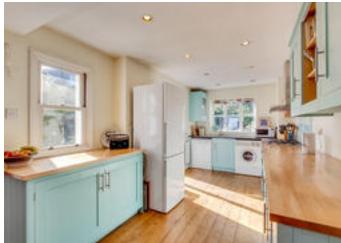

The kitchen is well appointed and has access to the west facing garden, as does the rear of the double reception room. There is also a downstairs cloakroom on this floor.

The first floor benefits from three bedrooms and a family bathroom. A spacious double bedroom is situated at the top of the stairs which looks over the garden, whilst the master bedroom is further complemented by a large bay window and built in wardrobes.