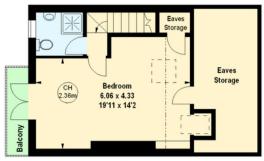

The family bathroom is a good size with a bath and separate shower.

There is another bedroom on the second floor with double doors out to a balcony, with plenty of eaves storage. There is also a separate shower room.

# Rusthall Avenue, W4

Approximate gross internal area 156.54 sq m / 1685 sq ft (Including Eaves Storage) Eaves Storage 15.42 sq m / 166 sq ft

Key: CH - Ceiling Height

Second Floor

Ground Floor

First Floor

The floor plan is not to scale and measurements and areas shown are approximate and therefore should be used for illustrative purposes only. The plan has been prepared in accordance with the RICS code of Measuring Practice and whilst we have confidence in the information produced, it must not be relied on. If there is any aspect of particular importance, you should carry out or commission your own inspection of the property.