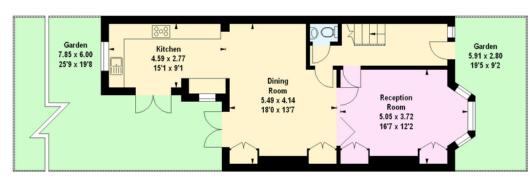

### About this property

Downstairs the house has been beautifully opened up to create a wonderfully large open-plan area, amalgamating the kitchen, dining area and the double reception room. This runs from the front to the back of the house, making an amazing space for entertaining. The double reception room features two fire places, high ceilings, and a fabulous bay window recently restored. There are useful built in cupboards flanking the two chimney breasts. The room can be separated back into two via large foldable double doors in the middle.

The kitchen is well appointed and has access to the west facing garden, as does the rear of the double reception room. There is also a downstairs cloakroom on this floor.

The first floor benefits from three bedrooms and a family bathroom. A spacious double bedroom is situated at the top of the stairs which looks over the garden, whilst the master bedroom is further complemented by a large bay window and built in wardrobes.

# Rusthall Avenue, W4

Approximate gross internal area 156.54 sq m / 1685 sq ft (Including Eaves Storage) Eaves Storage 15.42 sq m / 166 sq ft

Key: CH - Ceiling Height

Second Floor

Ground Floor

First Floor

The floor plan is not to scale and measurements and areas shown are approximate and therefore should be used for illustrative purposes only. The plan has been prepared in accordance with the RICS code of Measuring Practice and whilst we have confidence in the information produced, it must not be relied on. If there is any aspect of particular importance, you should carry out or commission your own inspection of the property.