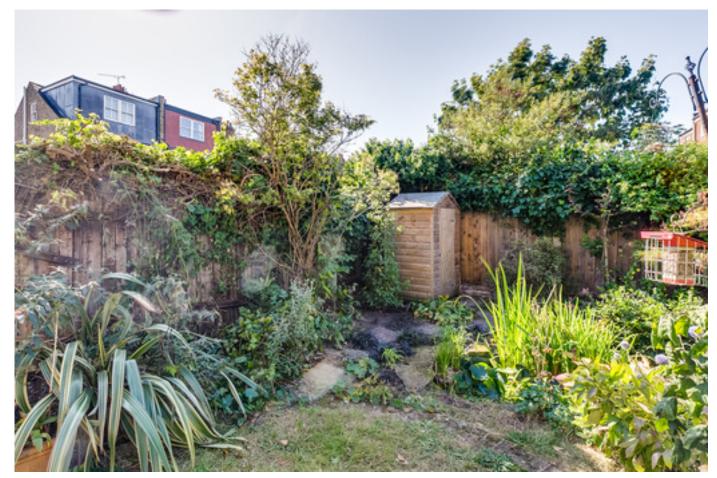

Outside is a pretty west facing rear garden, featuring some mature shrubs and a pond. A superb and spacious aspect is given by the open view uninterrupted by neighbouring properties. There is also access to an alleyway leading to Bayham Road, ideal for garden maintenance and access for bikes.