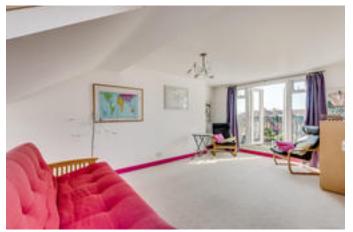

The family bathroom is a good size with a bath and separate shower.

There is another bedroom on the second floor with double doors out to a balcony, with plenty of eaves storage. There is also a separate shower room.