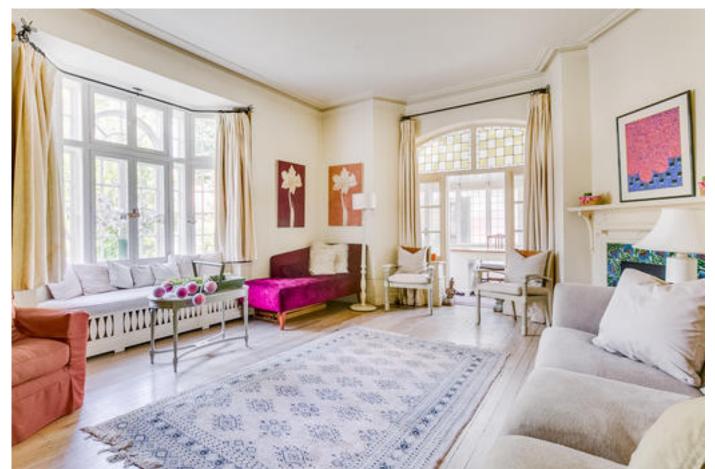

## About this property

The layout of this stunning Grade II listed house is excellent providing incredible family space arranged over three floors whilst still retaining a wealth of period features.

Upon entering the house you are welcomed by a grand hallway that leads to the fabulous large reception room. The dining room is situated towards the rear of the house with doors leading out to the unusually wide and deep garden. There is a further reception room off the dining room plus a conservatory linking the reception space. The impressive vaulted kitchen / breakfast room provides an abundance of natural light, whilst this floor also provides a separate utility room and a pantry. The ground floor also houses a bedroom with an en suite bathroom which has access from the side of the house and could be used as a self-contained onebedroom flat, perfect for a nanny or relative.