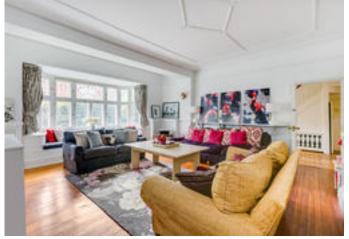

## About this property

The layout of this stunning Grade II listed house is excellent providing incredible family space arranged over three floors whilst still retaining a wealth of period features.

Upon entering the house you are welcomed by a grand hallway that leads to the fabulous large reception room. The dining room is situated towards the rear of the house with doors leading out to the unusually wide and deep garden. There is a further reception room off the dining room plus a conservatory linking the reception space. The impressive vaulted kitchen / breakfast room provides an abundance of natural light, whilst this floor also provides a separate utility room and a pantry. The ground floor also houses a bedroom with an en suite bathroom which has access from the side of the house and could be used as a self-contained onebedroom flat, perfect for a nanny or relative.