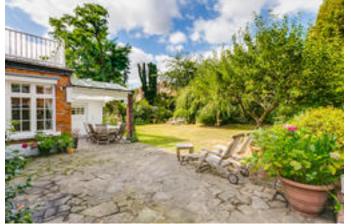

The wonderful mature large garden mainly laid to lawn has an open aspect, plus there is generous gated off-street car parking.