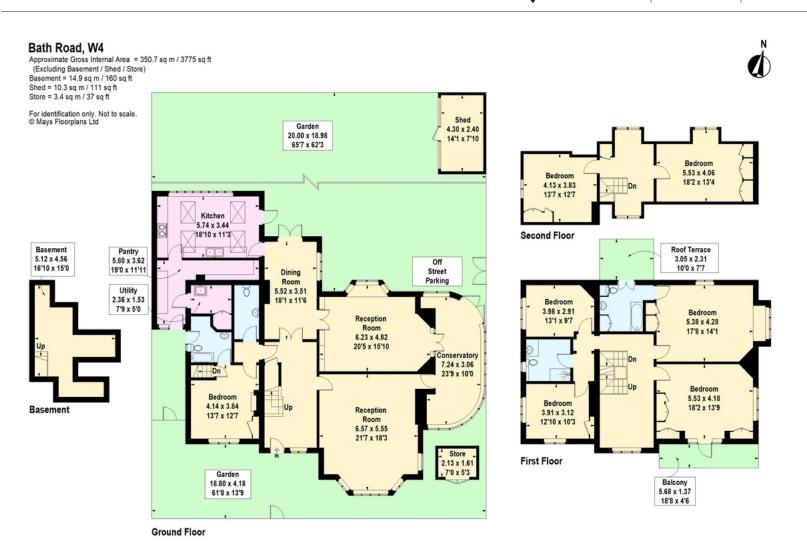

Elegant detached family house with grand proportions

savills

7 bedrooms • 4 reception rooms + conservatory • 2 bathrooms (en suite) + shower room • utility room + cloakroom + pantry • off-street parking • glorious garden • terrace & balcony • 350.7 sq m (3,775 sq ft)

## About this property

The layout of this stunning Grade II listed house is excellent providing incredible family space arranged over three floors whilst still retaining a wealth of period features.

Upon entering the house you are welcomed by a grand hallway that leads to the fabulous large reception room. The dining room is situated towards the rear of the house with doors leading out to the unusually wide and deep garden. There is a further reception room off the dining room plus a conservatory linking the reception space. The impressive vaulted kitchen / breakfast room provides an abundance of natural light, whilst this floor also provides a separate utility room and a pantry. The ground floor also houses a bedroom with an en suite bathroom which has access from the side of the house and could be used as a self-contained onebedroom flat, perfect for a nanny or relative.

The first floor is currently occupied by a superb large master bedroom with an en-suite bathroom which leads out to a roof terrace overlooking the stunning garden.

There are also another three very well-proportioned bedrooms and a further shower room. The second floor comprises a further two additional generous sized bedrooms.

The wonderful mature large garden mainly laid to lawn has an open aspect, plus there is generous gated off-street car parking.