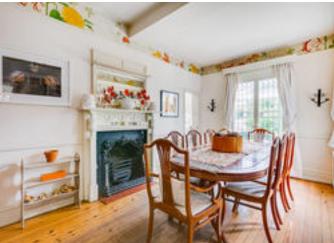

## About this property

The layout of this stunning Grade II listed house is excellent providing incredible family space arranged over three floors whilst still retaining a wealth of period features.

Upon entering the house you are welcomed by a grand hallway that leads to the fabulous large reception room. The dining room is situated towards the rear of the house with doors leading out to the unusually wide and deep garden. There is a further reception room off the dining room plus a conservatory linking the reception space. The impressive vaulted kitchen / breakfast room provides an abundance of natural light, whilst this floor also provides a separate utility room and a pantry. The ground floor also houses a bedroom with an en suite bathroom which has access from the side of the house and could be used as a self-contained onebedroom flat, perfect for a nanny or relative.