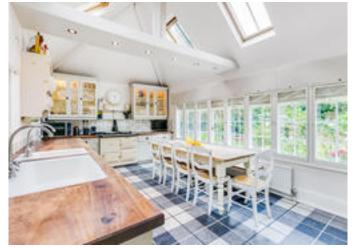

## About this property

The layout of this stunning Grade II listed house is excellent providing incredible family space arranged over three floors whilst still retaining a wealth of period features.

Upon entering the house you are welcomed by a grand hallway that leads to the fabulous large reception room. The dining room is situated towards the rear of the house with doors leading out to the unusually wide and deep garden. There is a further reception room off the dining room plus a conservatory linking the reception space. The impressive vaulted kitchen / breakfast room provides an abundance of natural light, whilst this floor also provides a separate utility room and a pantry. The ground floor also houses a bedroom with an en suite bathroom which has access from the side of the house and could be used as a self-contained onebedroom flat, perfect for a nanny or relative.