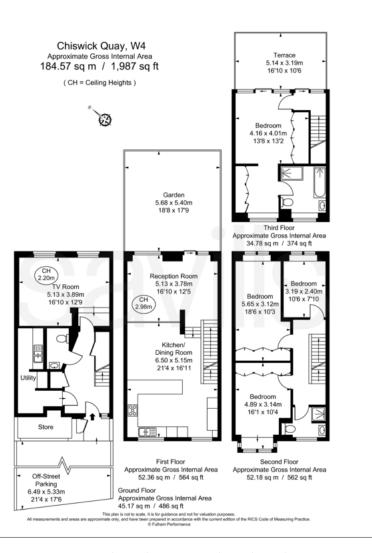

# A STUNNING HOUSE OVERLOOKING THE MARINA

Chiswick Quay, London, W4 3UR

Freehold

4 bedrooms • kitchen / dining room • reception room • bathroom (en suite) + shower room • utility + cloakroom • garden + river terrace • off-street parking • 184.57 sq m (1,987 sq ft)

### About this property

Chiswick Quay is a contemporary townhouse, which benefits from a secluded garden leading down to the marina.

The four bedroom townhouse is modern with an open-plan entertaining / living space, with very generous off-street parking. The house offers spectacular views over the marina.

The first incorporates a spacious well fitted open-plan kitchen / dining which opens out via glass doors directly onto the patio and garden which then leads directly onto the marina.

The second floor offers a further three bedrooms, two with stunning views over the water and a shower room. The master bedroom and ensuite bathroom occupy the entire top floor with double glass doors out to a private roof terrace enjoying wonderful open views of the marina and the setting sun.

The lower ground floor incorporates a well-proportioned reception room, a fitted utility room and a cloakroom.