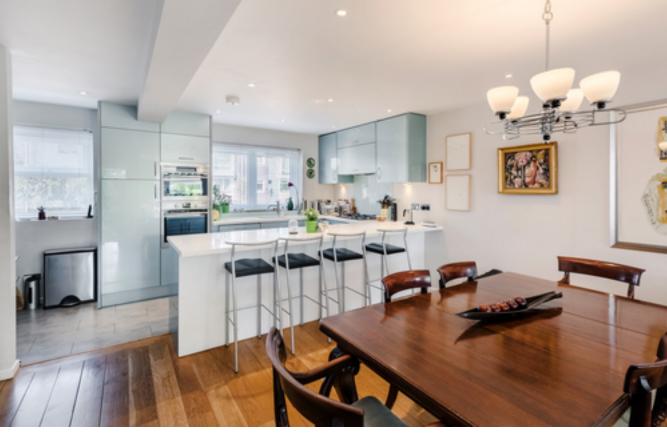

The first incorporates a spacious well fitted open-plan kitchen / dining which opens out via glass doors directly onto the patio and garden which then leads directly onto the marina.

The second floor offers a further three bedrooms, two with stunning views over the water and a shower room. The master bedroom and ensuite bathroom occupy the entire top floor with double glass doors out to a private roof terrace enjoying wonderful open views of the marina and the setting sun.