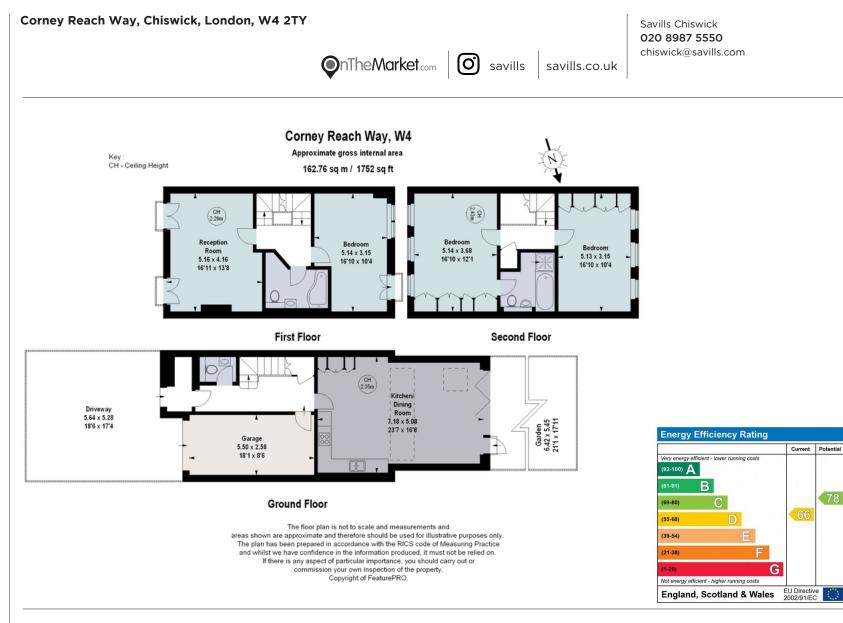

## Secluded garden, off-street parking & garage

Corney Reach Way, Chiswick, London, W4 2TY

Freehold • 3 bedrooms • kitchen / dining room + reception room • 2 bathrooms • cloakroom • westerley facing garden • off-street parking +

garage • 162.76 sq m (1,752 sq ft)

## About this property

This modern townhouse offers balanced family entertaining space with an extended kitchen / dining room which successfully opens onto the westerly facing garden via bi fold doors. On the first floor the reception room spans the width of the house with French doors and Juliet balconies flooding the room with natural light. There is also a gas fireplace providing an elegant focal point to the room. Also on this floor is a bedroom overlooking the garden and a family bathroom. The second floor comprises a spacious master bedroom with en suite bathroom plus a further generous size bedroom. The house has off-street parking to the front and the benefit of an integrated garage.

EPC rating = D

**Important notice:** Savills, their clients and any joint agents give notice that **1**: They are not authorised to make or give any representations or warranties in relation to the property either here or elsewhere, either on their own behalf or on behalf of their client or otherwise. They assume no responsibility for any statement that may be made in these particulars. These particulars do not form part of any offer or contract and must not be relied upon as statements or representations of fact. **2**: Any areas, measurements or distances are approximate. The text, photographs and plans are for guidance only and are not necessarily comprehensive. It should not be assumed that the property has all necessary planning, building regulation or other consents and Savills have not tested any services, equipment or facilities. Purchasers must satisfy themselves by inspection or otherwise. 91022132 Job Di: 139083 User initial: EF