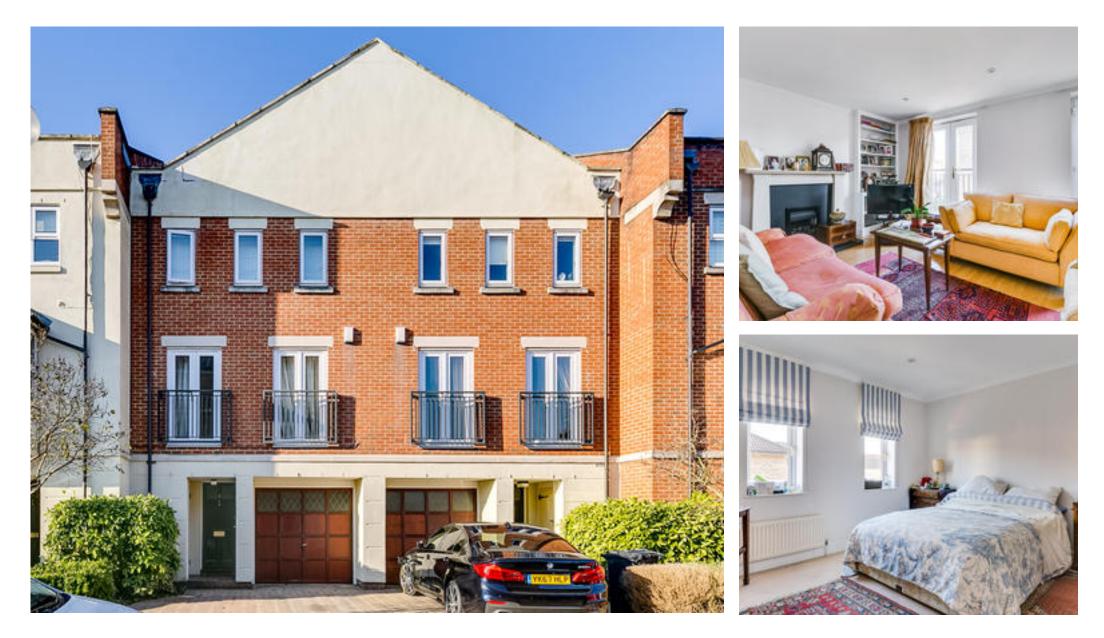

## Secluded garden, off-street parking & garage

Corney Reach Way, Chiswick, London, W4 2TY

Freehold • 3 bedrooms • kitchen / dining room + reception room • 2 bathrooms • cloakroom • westerley facing garden • off-street parking +

## About this property

This modern townhouse offers balanced family entertaining space with an extended kitchen / dining room which successfully opens onto the westerly facing garden via bi fold doors. On the first floor the reception room spans the width of the house with French doors and Juliet balconies flooding the room with natural light. There is also a gas fireplace providing an elegant focal point to the room. Also on this floor is a bedroom overlooking the garden and a family bathroom. The second floor comprises a spacious master bedroom with en suite bathroom plus a further generous size bedroom. The house has off-street parking to the front and the benefit of an integrated garage.