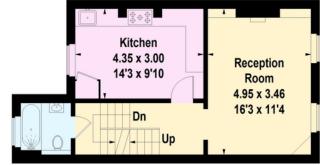

# Churchfield Road, W3

Approximate Gross Internal Area 90.8 sq m / 977 sq ft

For identification only. Not to scale. © Mays Floorplans Ltd

## **Ground Floor**

Bedroom

4.94 x 3.50

16'2 x 11'6

Important notice: Savills, their clients and any joint agents give notice that 1: They are not authorised to make or give any representations or warranties in relation to the property either here or elsewhere, either on their own behalf or on behalf of their client or otherwise. They assume no responsibility for any statement that may be made in these particulars. These particulars do not form part of any offer or contract and must not be relied upon as statements or representations of fact. 2: Any areas, measurements or distances are approximate. The text, photographs and plans are for guidance only and are not necessarily comprehensive. It should not be assumed that the property has all necessary planning, building regulation or other consents and Savills have not tested any services, equipment or facilities. Purchasers must satisfy themselves by inspection or otherwise. 91026071 Job ID: 133267 User initials: HT

Bedroom

4.38 x 3.07

14'4 x 10'1