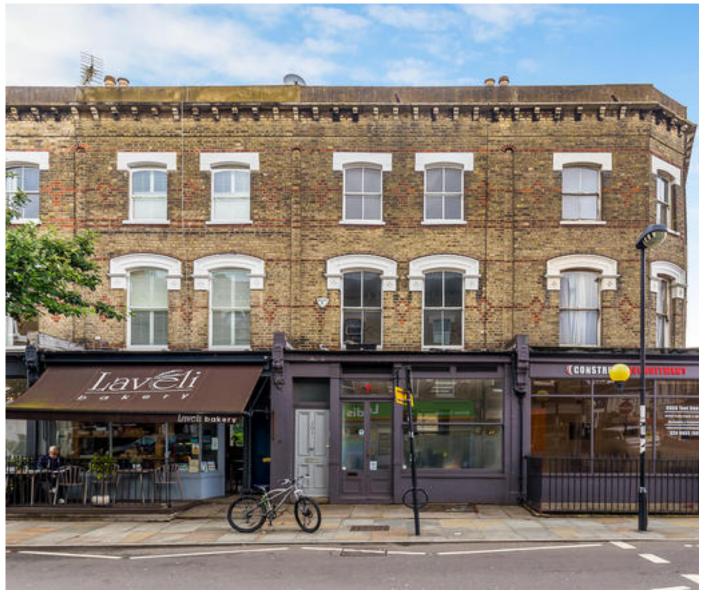

Split level flat with an array of unique features

Churchfield Road, Chiswick, London W3 6BH

2 bedrooms • reception room • kitchen • bathroom • 90.8 sq m (977 sq ft)

#### Local information

Churchfield Road is situated in the heart of Acton and is famous locally for its boutique shops, bars and restaurants. For the commuter Acton offers fantastic tube station options with services including the District. Piccadilly and Central lines. Acton Central offers London Overground services. and there are also numerous bus routes available. The M4 is also easily accessible provides speedy access to Heathrow and the west.