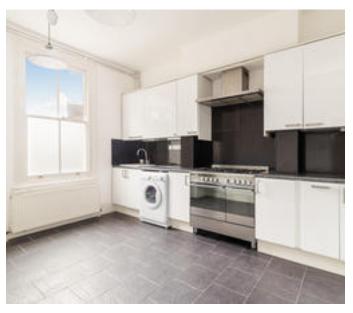

### About this property

The flat features its own front door, and upon entry you are greeted with a lovely hallway with high ceilings and stairs up to the rest of the flat. The main reception room features wooden floorboards, high ceilings, an ornate fireplace and two separate windows which allow an abundance of natural light to seep in, making for a superb entertaining space. Adjacent to this is a modern kitchen with a good sized dining area, with a range of appliances and some good storage space. There is also a bathroom with a shower. The second floor comprises two large double bedrooms which also benefit from a wealth of natural light and views.