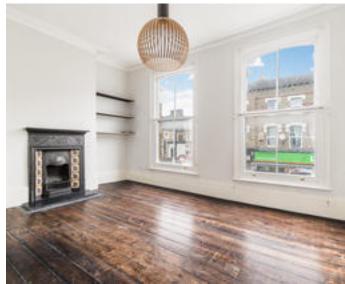

### About this property

The flat features its own front door, and upon entry you are greeted with a lovely hallway with high ceilings and stairs up to the rest of the flat. The main reception room features wooden floorboards, high ceilings, an ornate fireplace and two separate windows which allow an abundance of natural light to seep in, making for a superb entertaining space. Adjacent to this is a modern kitchen with a good sized dining area, with a range of appliances and some good storage space. There is also a bathroom with a shower. The second floor comprises two large double bedrooms which also benefit from a wealth of natural light and views.