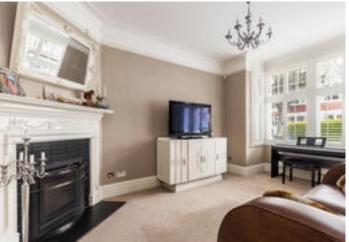

#### Description

This four bedroom Edwardian family house has been renovated throughout and features a superb open plan kitchen, and a secluded garden.

Downstairs, the fabulous kitchen has been finished to a high standard and encompasses an array of modern appliances, underfloor heating and a central island. The reception space is situated adjacent to this following the successful rear extension, and provides excellent entertaining/living space, with solid wooden floors and underfloor heating. The space is enhanced with significant light created by the large bi folding doors out to the garden as well as some skylights. The reception room at the front of the house is well proportioned, with a square bay window at the front and high ceilings, and features an ornate fireplace.