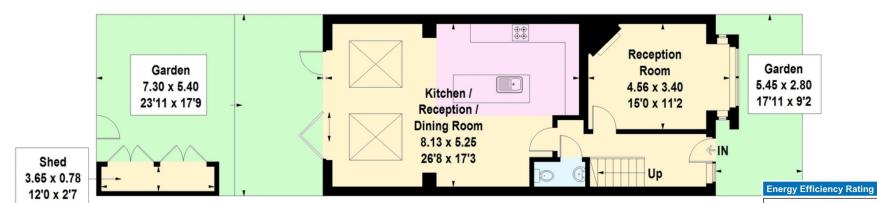

#### Description

This four bedroom Edwardian family house has been renovated throughout and features a superb open plan kitchen, and a secluded garden.

Downstairs, the fabulous kitchen has been finished to a high standard and encompasses an array of modern appliances, underfloor heating and a central island. The reception space is situated adjacent to this following the successful rear extension, and provides excellent entertaining/living space, with solid wooden floors and underfloor heating. The space is enhanced with significant light created by the large bi folding doors out to the garden as well as some skylights. The reception room at the front of the house is well proportioned, with a square bay window at the front and high ceilings, and features an ornate fireplace.

## Hamilton Road, W4

Approximate Gross Internal Area 140.9 sq m / 1517 sq ft (Excluding Reduced Headroom / Eaves)

nTheMarket.com

Approximate Gross Internal Area  $\,$  143.2 sq m / 1541 sq ft (Including Reduced Headroom / Eaves)

**Ground Floor** 

For identification only. Not to scale. © Mays Floorplans Ltd

= Reduced headroom below 1.5 m / 5'0

Second Floor

First Floor

**Eaves** 

Savills Chiswick chiswick@savills.com 020 8987 5550

Important notice: Savills, their clients and any joint agents give notice that 1: They are not authorised to make or give any representations or warranties in relation to the property either here or elsewhere, either on their own behalf or on behalf of their client or otherwise. They assume no responsibility for any statement that may be made in these particulars. These particulars do not form part of any offer or contract and must not be relied upon as statements or representations of fact. 2: Any areas, measurements or distances are approximate. The text, photographs and plans are for guidance only and are not necessarily comprehensive. It should not be assumed that the property has all necessary planning, building regulation or other consents and Savills have not tested any services, equipment or facilities. Purchasers must satisfy themselves by inspection or otherwise. 91026031 Job ID: 132774 User initials: