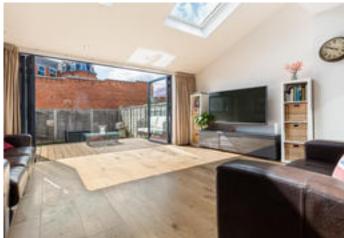

#### Description

This four bedroom Edwardian family house has been renovated throughout and features a superb open plan kitchen, and a secluded garden.

Downstairs, the fabulous kitchen has been finished to a high standard and encompasses an array of modern appliances, underfloor heating and a central island. The reception space is situated adjacent to this following the successful rear extension, and provides excellent entertaining/living space, with solid wooden floors and underfloor heating. The space is enhanced with significant light created by the large bi folding doors out to the garden as well as some skylights. The reception room at the front of the house is well proportioned, with a square bay window at the front and high ceilings, and features an ornate fireplace.