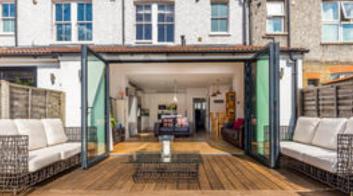

#### Description

This four bedroom Edwardian family house has been renovated throughout and features a superb open plan kitchen, and a secluded garden.

Downstairs, the fabulous kitchen has been finished to a high standard and encompasses an array of modern appliances, underfloor heating and a central island. The reception space is situated adjacent to this following the successful rear extension, and provides excellent entertaining/living space, with solid wooden floors and underfloor heating. The space is enhanced with significant light created by the large bi folding doors out to the garden as well as some skylights. The reception room at the front of the house is well proportioned, with a square bay window at the front and high ceilings, and features an ornate fireplace.

The second floor has been designed as a master suite, featuring a great deal of fitted wardrobes in the dressing area, and an en suite shower room. There is also some eaves storage.

Outside, the rear garden is a mixture of decked and Astroturf areas.