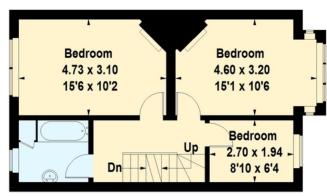

The first floor houses three bedrooms which share the family bathroom. The two larger bedrooms benefit from a wealth of natural light via their respective large windows. The modern bathroom features a separate bath with shower above and is of a good size.

## Hamilton Road, W4

Approximate Gross Internal Area 140.9 sq m / 1517 sq ft (Excluding Reduced Headroom / Eaves)

nTheMarket.com

Approximate Gross Internal Area  $\,$  143.2 sq m / 1541 sq ft (Including Reduced Headroom / Eaves)

**Ground Floor** 

For identification only. Not to scale. © Mays Floorplans Ltd

= Reduced headroom below 1.5 m / 5'0

Second Floor

First Floor

**Eaves** 

Savills Chiswick chiswick@savills.com 020 8987 5550

Important notice: Savills, their clients and any joint agents give notice that 1: They are not authorised to make or give any representations or warranties in relation to the property either here or elsewhere, either on their own behalf or on behalf of their client or otherwise. They assume no responsibility for any statement that may be made in these particulars. These particulars do not form part of any offer or contract and must not be relied upon as statements or representations of fact. 2: Any areas, measurements or distances are approximate. The text, photographs and plans are for guidance only and are not necessarily comprehensive. It should not be assumed that the property has all necessary planning, building regulation or other consents and Savills have not tested any services, equipment or facilities. Purchasers must satisfy themselves by inspection or otherwise. 91026031 Job ID: 132774 User initials: