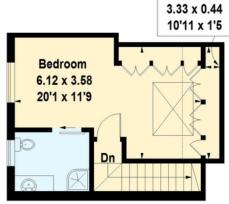

## Hamilton Road, W4

Approximate Gross Internal Area 140.9 sq m / 1517 sq ft (Excluding Reduced Headroom / Eaves)

nTheMarket.com

Approximate Gross Internal Area  $\,$  143.2 sq m / 1541 sq ft (Including Reduced Headroom / Eaves)

**Ground Floor** 

For identification only. Not to scale. © Mays Floorplans Ltd

= Reduced headroom below 1.5 m / 5'0

Second Floor

First Floor

**Eaves** 

Savills Chiswick chiswick@savills.com 020 8987 5550

Important notice: Savills, their clients and any joint agents give notice that 1: They are not authorised to make or give any representations or warranties in relation to the property either here or elsewhere, either on their own behalf or on behalf of their client or otherwise. They assume no responsibility for any statement that may be made in these particulars. These particulars do not form part of any offer or contract and must not be relied upon as statements or representations of fact. 2: Any areas, measurements or distances are approximate. The text, photographs and plans are for guidance only and are not necessarily comprehensive. It should not be assumed that the property has all necessary planning, building regulation or other consents and Savills have not tested any services, equipment or facilities. Purchasers must satisfy themselves by inspection or otherwise. 91026031 Job ID: 132774 User initials: