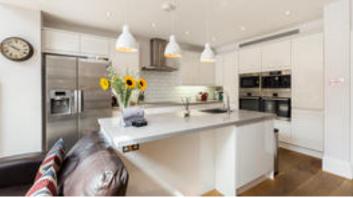

#### Description

This four bedroom Edwardian family house has been renovated throughout and features a superb open plan kitchen, and a secluded garden.

Downstairs, the fabulous kitchen has been finished to a high standard and encompasses an array of modern appliances, underfloor heating and a central island. The reception space is situated adjacent to this following the successful rear extension, and provides excellent entertaining/living space, with solid wooden floors and underfloor heating. The space is enhanced with significant light created by the large bi folding doors out to the garden as well as some skylights. The reception room at the front of the house is well proportioned, with a square bay window at the front and high ceilings, and features an ornate fireplace.