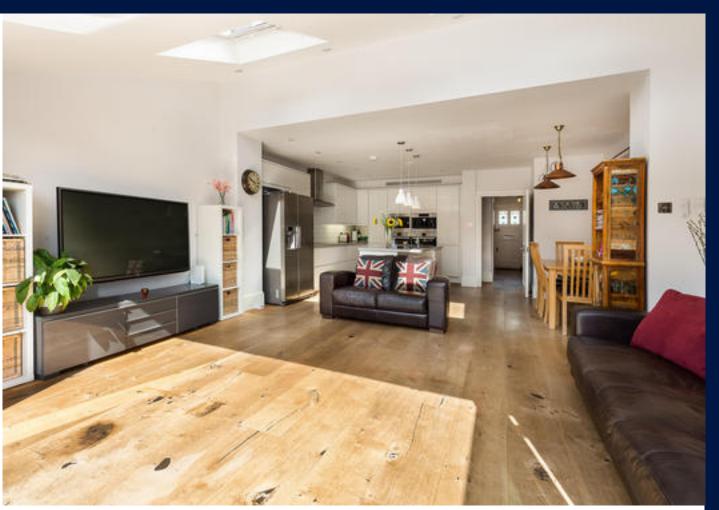

#### Description

This four bedroom Edwardian family house has been renovated throughout and features a superb open plan kitchen, and a secluded garden.

Downstairs, the fabulous kitchen has been finished to a high standard and encompasses an array of modern appliances, underfloor heating and a central island. The reception space is situated adjacent to this following the successful rear extension, and provides excellent entertaining/living space, with solid wooden floors and underfloor heating. The space is enhanced with significant light created by the large bi folding doors out to the garden as well as some skylights. The reception room at the front of the house is well proportioned, with a square bay window at the front and high ceilings, and features an ornate fireplace.