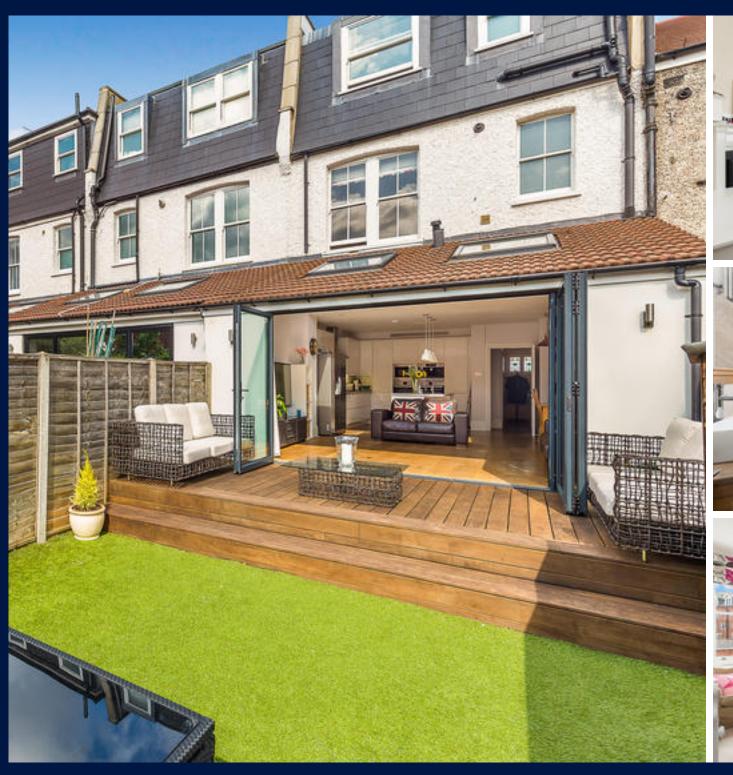

#### Description

This four bedroom Edwardian family house has been renovated throughout and features a superb open plan kitchen, and a secluded garden.

Downstairs, the fabulous kitchen has been finished to a high standard and encompasses an array of modern appliances, underfloor heating and a central island. The reception space is situated adjacent to this following the successful rear extension, and provides excellent entertaining/living space, with solid wooden floors and underfloor heating. The space is enhanced with significant light created by the large bi folding doors out to the garden as well as some skylights. The reception room at the front of the house is well proportioned, with a square bay window at the front and high ceilings, and features an ornate fireplace.

The second floor has been designed as a master suite, featuring a great deal of fitted wardrobes in the dressing area, and an en suite shower room. There is also some eaves storage.

Outside, the rear garden is a mixture of decked and Astroturf areas.