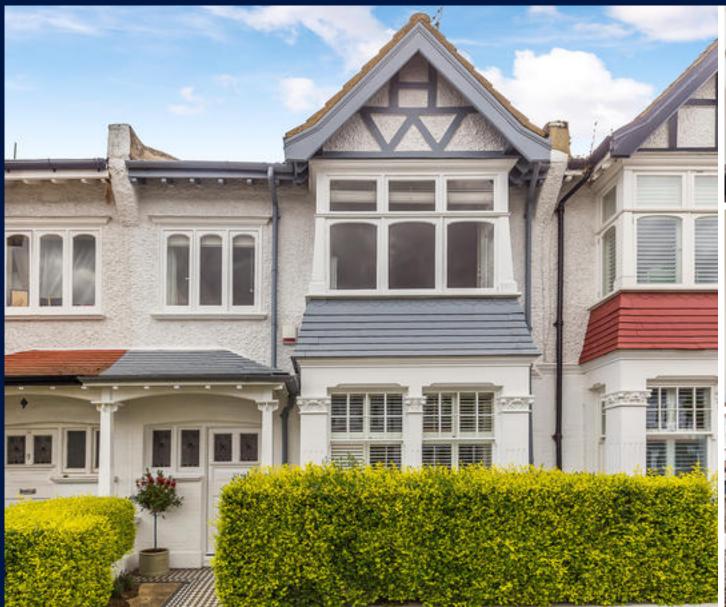

## FAMILY HOUSE WITH SUPERB LATERAL AND OPEN PLAN ENTERTAINING SPACE

Hamilton Road, Chiswick, London W4 1AL

# Hamilton Road, Chiswick, London W4 1AL

#### Description

This four bedroom Edwardian family house has been renovated throughout and features a superb open plan kitchen, and a secluded garden.

Downstairs, the fabulous kitchen has been finished to a high standard and encompasses an array of modern appliances, underfloor heating and a central island. The reception space is situated adjacent to this following the successful rear extension, and provides excellent entertaining/living space, with solid wooden floors and underfloor heating. The space is enhanced with significant light created by the large bi folding doors out to the garden as well as some skylights. The reception room at the front of the house is well proportioned, with a square bay window at the front and high ceilings, and features an ornate fireplace.