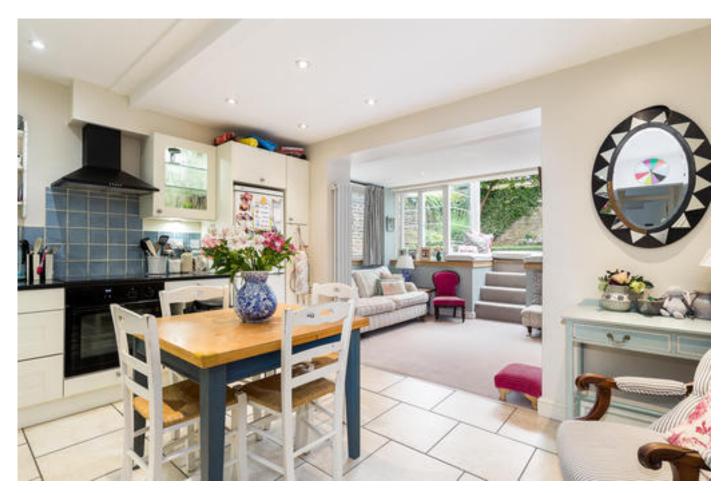

## About this property

This charming lower ground floor flat benefits from its own front door and entrance. Once inside you are welcomed into the house via an inviting hallway which has a useful storage area. The main kitchen/reception room is located at the rear of the property and benefits from a wealth of natural light via the double doors and array of windows that surround the reception room. The open plan layout makes for a diverse entertaining space which has been lovingly redecorated by the current owners.