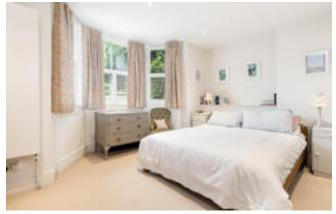

The master bedroom is positioned at the front of the property and incorporates a good amount of built in wardrobes and storage. The combination of the sizable ceiling height and three separate windows culminates in a bright and spacious room. Adjacent to this is the second bedroom which is currently set up as a nursery. The family bathroom is of a good size and has a separate bath and shower.