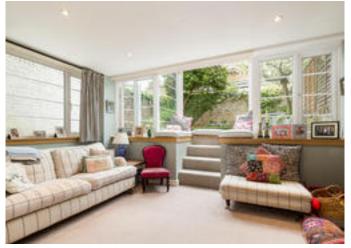

## About this property

This charming lower ground floor flat benefits from its own front door and entrance. Once inside you are welcomed into the house via an inviting hallway which has a useful storage area. The main kitchen/reception room is located at the rear of the property and benefits from a wealth of natural light via the double doors and array of windows that surround the reception room. The open plan layout makes for a diverse entertaining space which has been lovingly redecorated by the current owners.