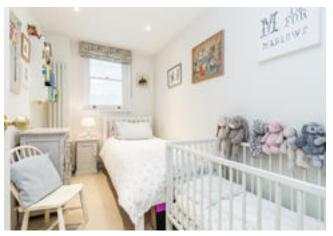

The master bedroom is positioned at the front of the property and incorporates a good amount of built in wardrobes and storage. The combination of the sizable ceiling height and three separate windows culminates in a bright and spacious room. Adjacent to this is the second bedroom which is currently set up as a nursery. The family bathroom is of a good size and has a separate bath and shower.