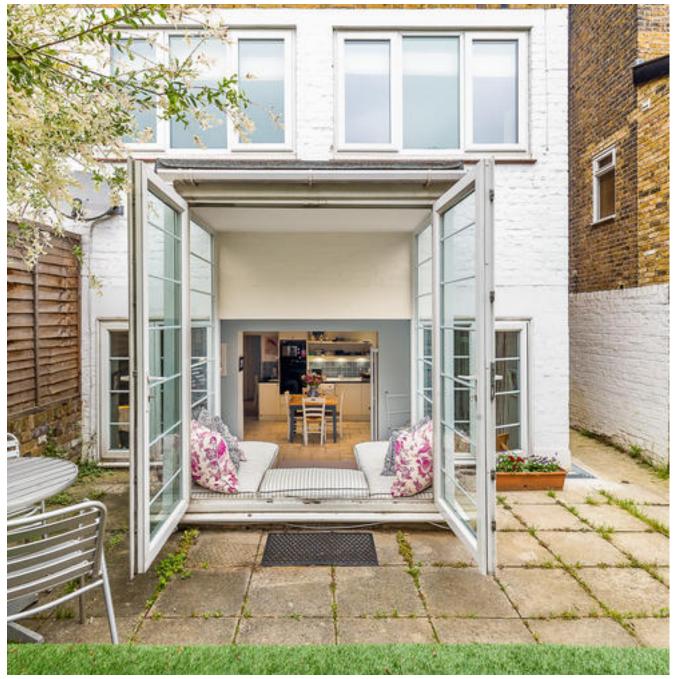

Incredibly light flat with a south facing garden

2 bedrooms • reception room • kitchen • bathroom • garden • 71.8 sq m (773 sq ft)

## About this property

This charming lower ground floor flat benefits from its own front door and entrance. Once inside you are welcomed into the house via an inviting hallway which has a useful storage area. The main kitchen/reception room is located at the rear of the property and benefits from a wealth of natural light via the double doors and array of windows that surround the reception room. The open plan layout makes for a diverse entertaining space which has been lovingly redecorated by the current owners.

Outside, the rear garden is a

mixture of paved area and astroturf, with access at the side of the property for useful outdoor storage. There is also excellent storage at the front of the property with a secure storage area.