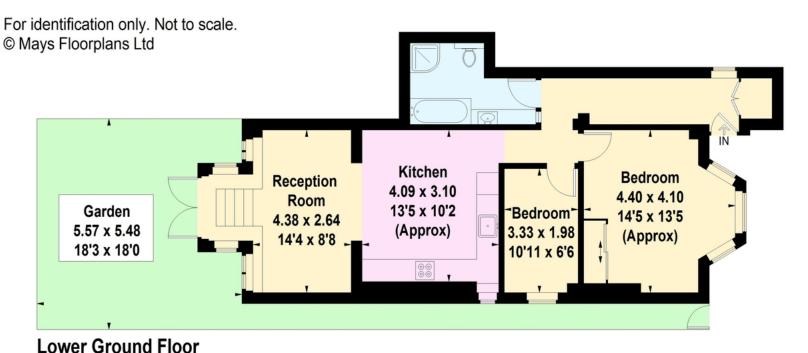

## Chiswick High Road, W4

Approximate Gross Internal Area 71.8 sq.m (773 sq.ft)

Important notice: Savills, their clients and any joint agents give notice that 1: They are not authorised to make or give any representations or warranties in relation to the property either here or elsewhere, either on their own behalf or on behalf of their client or otherwise. They assume no responsibility for any statement that may be made in these particulars. These particulars do not form part of any offer or contract and must not be relied upon as statements or representations of fact. 2: Any areas, measurements or distances are approximate. The text, photographs and plans are for guidance only and are not necessarily comprehensive. It should not be assumed that the property has all necessary planning, building regulation or other consents and Savills have not tested any services, equipment or facilities. Purchasers must satisfy themselves by inspection or otherwise. 91026082 Job ID: 133752 User initials: HT