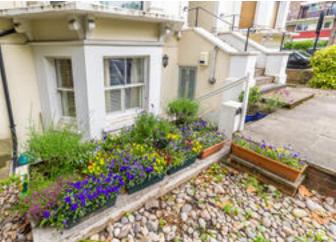

Outside, the rear garden is a

mixture of paved area and astroturf, with access at the side of the property for useful outdoor storage. There is also excellent storage at the front of the property with a secure storage area.