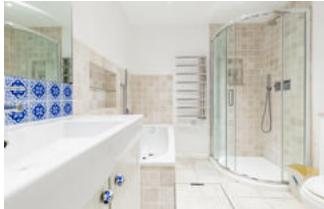

The master bedroom is positioned at the front of the property and incorporates a good amount of built in wardrobes and storage. The combination of the sizable ceiling height and three separate windows culminates in a bright and spacious room. Adjacent to this is the second bedroom which is currently set up as a nursery. The family bathroom is of a good size and has a separate bath and shower.