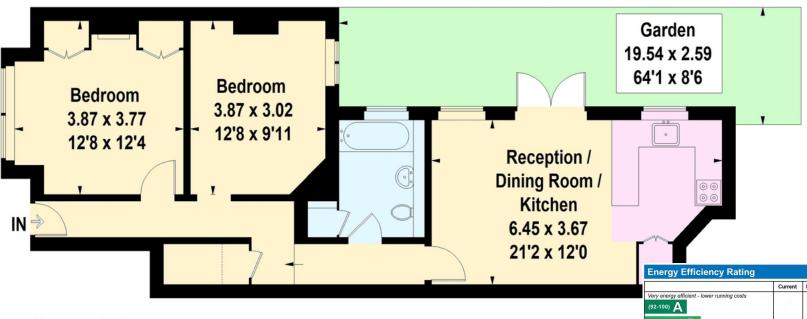

## **Emlyn Road, W12**

Approximate Gross Internal Area 66.3 sq m / 714 sq ft (Including Reduced Headroom)

Approximate Gross Internal Area 65 sq m / 700 sq ft (Excluding Reduced Headroom)

For identification only. Not to scale.

© Mays Floorplans Ltd

= Reduced headroom below 1.5 m / 5'0

**Ground Floor** 

Savills Chiswick chiswick@savills.com 020 8987 5550

Important notice: Savills, their clients and any joint agents give notice that 1: They are not authorised to make or give any representations or warranties in relation to the property either here or elsewhere, either on their own behalf or on behalf of their client or otherwise. They assume no responsibility for any statement that may be made in these particulars. These particulars do not form part of any offer or contract and must not be relied upon as statements or representations of fact. 2: Any areas, measurements or distances are approximate. The text, photographs and plans are for guidance only and are not necessarily comprehensive. It should not be assumed that the property has all necessary planning, building regulation or other consents and Savills have not tested any services, equipment or facilities. Purchasers must satisfy themselves by inspection or otherwise. 91026041 Job ID: 133102 User initials: HT