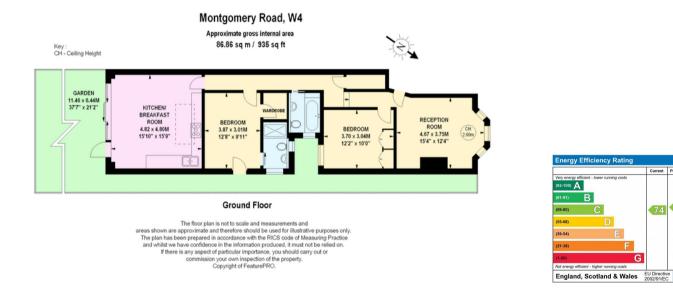

## Wonderful flat with south facing garden

Montgomery Road, Chiswick, London W4 5LZ

2 bedrooms • reception room • kitchen/breakfast room • 2 bathrooms (1 en suite) • garden • 86.86 sq m (935 sq ft)

Current Potential

74 77

G