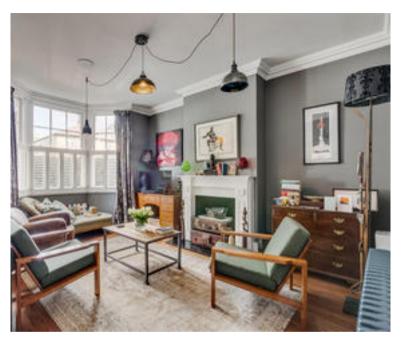

## About this property

This wonderful ground floor flat benefits from wellbalanced entertaining space and bedroom accommodation throughout with the bonus of sonos also throughout the entirety of the property. A real focal point of this property is the wonderfully light kitchen/ breakfast room at the rear. The combination of the sky light and full length glass bifolding doors leading out to the garden allows a wealth of natural light to flood in. The kitchen has been finished to a high standard and boasts underfloor heating amongst an array of modern appliances. The formal reception room is situated at the front and features a pretty ornate fireplace, high ceilings and a large three tiered bay window, creating a sumptuous entertaining space. The master bedroom eniovs access to an en suite shower room which has underfloor heating. There is also has a good amount of in built storage. The second bedroom is adjacent to here and also has a large amount of in built storage whilst further storage space can also be found underneath the stairs. The secluded south facing garden features a mix of paved and landscaped areas.