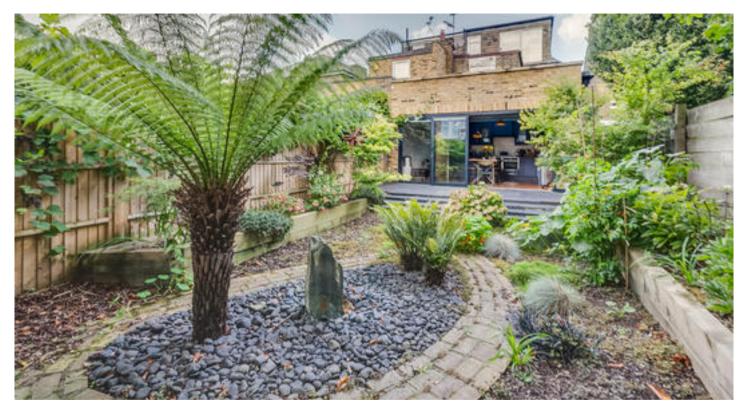

## About this property

This wonderful ground floor flat benefits from wellbalanced entertaining space and bedroom accommodation throughout with the bonus of sonos also throughout the entirety of the property. A real focal point of this property is the wonderfully light kitchen/ breakfast room at the rear. The combination of the sky light and full length glass bifolding doors leading out to the garden allows a wealth of natural light to flood in. The kitchen has been finished to a high standard and boasts underfloor heating amongst an array of modern appliances. The formal reception room is situated at the front and features a pretty ornate fireplace, high ceilings and a large three tiered bay window, creating a sumptuous entertaining space. The master bedroom eniovs access to an en suite shower room which has underfloor heating. There is also has a good amount of in built storage. The second bedroom is adjacent to here and also has a large amount of in built storage whilst further storage space can also be found underneath the stairs. The secluded south facing garden features a mix of paved and landscaped areas.