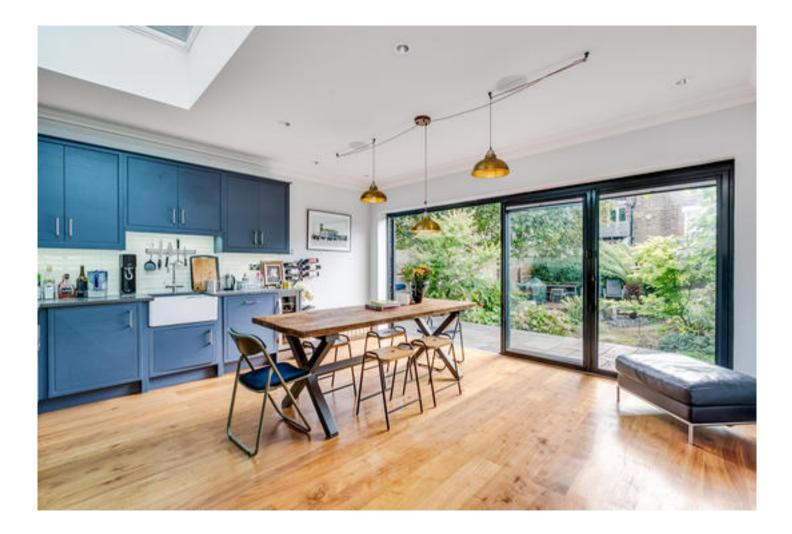

## About this property

This wonderful ground floor flat benefits from wellbalanced entertaining space and bedroom accommodation throughout with the bonus of sonos also throughout the entirety of the property. A real focal point of this property is the wonderfully light kitchen/ breakfast room at the rear. The combination of the sky light and full length glass bifolding doors leading out to the garden allows a wealth of natural light to flood in. The kitchen has been finished to a high standard and boasts underfloor heating amongst an array of modern appliances. The formal reception room is situated at the front and features a pretty ornate fireplace, high ceilings and a large three tiered bay window, creating a sumptuous entertaining space. The master bedroom eniovs access to an en suite shower room which has underfloor heating. There is also has a good amount of in built storage. The second bedroom is adjacent to here and also has a large amount of in built storage whilst further storage space can also be found underneath the stairs. The secluded south facing garden features a mix of paved and landscaped areas.