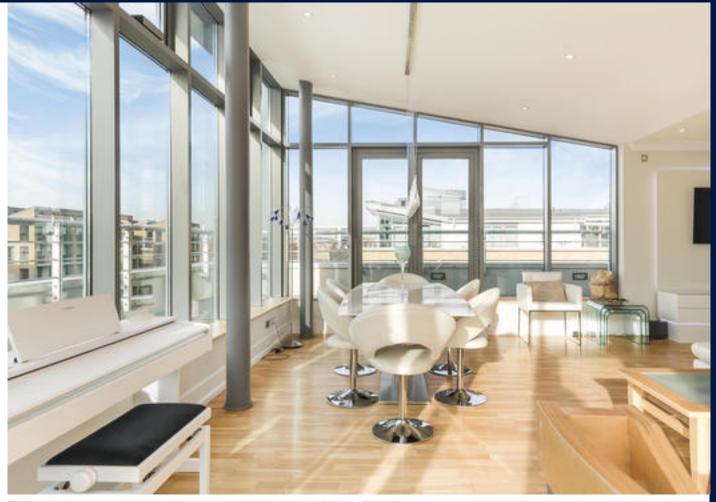

#### Description

A superb penthouse apartment over two floors, with fabulous views of the River Brent.

The upper floor of the penthouse consists of an expansive open plan kitchen/ dining/reception room, with full height windows at one end, offering superb views over the River Brent. These incredible windows allow for a wealth of natural light to seep in, creating a beautifully bright and spacious entertaining space. Outside there is a large wraparound terrace.