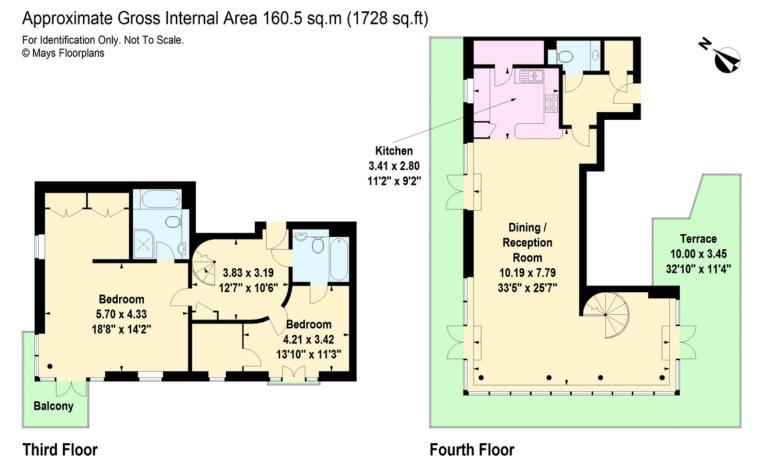

# Adams Quarter, Tallow Road, Brentford, Middlesex TW8 8ER

2 bedrooms ◆ dining/reception room ◆ kitchen ◆ 2 bathrooms (2 en suite) ◆ terrace ◆ balcony ◆ 160.5 sq m (1,728 sq ft) ◆ EPC rating = C

#### Description

A superb penthouse apartment over two floors, with fabulous views of the River Brent.

The upper floor of the penthouse consists of an expansive open plan kitchen/ dining/reception room, with full height windows at one end, offering superb views over the River Brent. These incredible windows allow for a wealth of natural light to seep in, creating a beautifully bright and spacious entertaining space. Outside there is a large wraparound terrace.

The lower floor features the vast master suite which features in built wardrobes, dressing area and en suite bathroom, and also has a balcony. The second bedroom has a lovely walk in wardrobe and Juliet balcony. Both bedrooms enjoy the views of the river. There is a further bathroom on this floor which can serve either as an en suite to the second bedroom, or can be accessed from the central hallway.