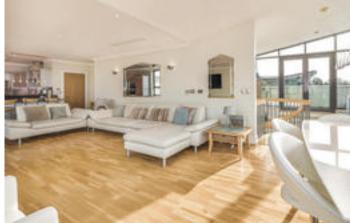

# Exceptional indoor and outdoor entertaining space

#### Description

A superb penthouse apartment over two floors, with fabulous views of the River Brent.

The upper floor of the penthouse consists of an expansive open plan kitchen/ dining/reception room, with full height windows at one end, offering superb views over the River Brent. These incredible windows allow for a wealth of natural light to seep in, creating a beautifully bright and spacious entertaining space. Outside there is a large wraparound terrace.