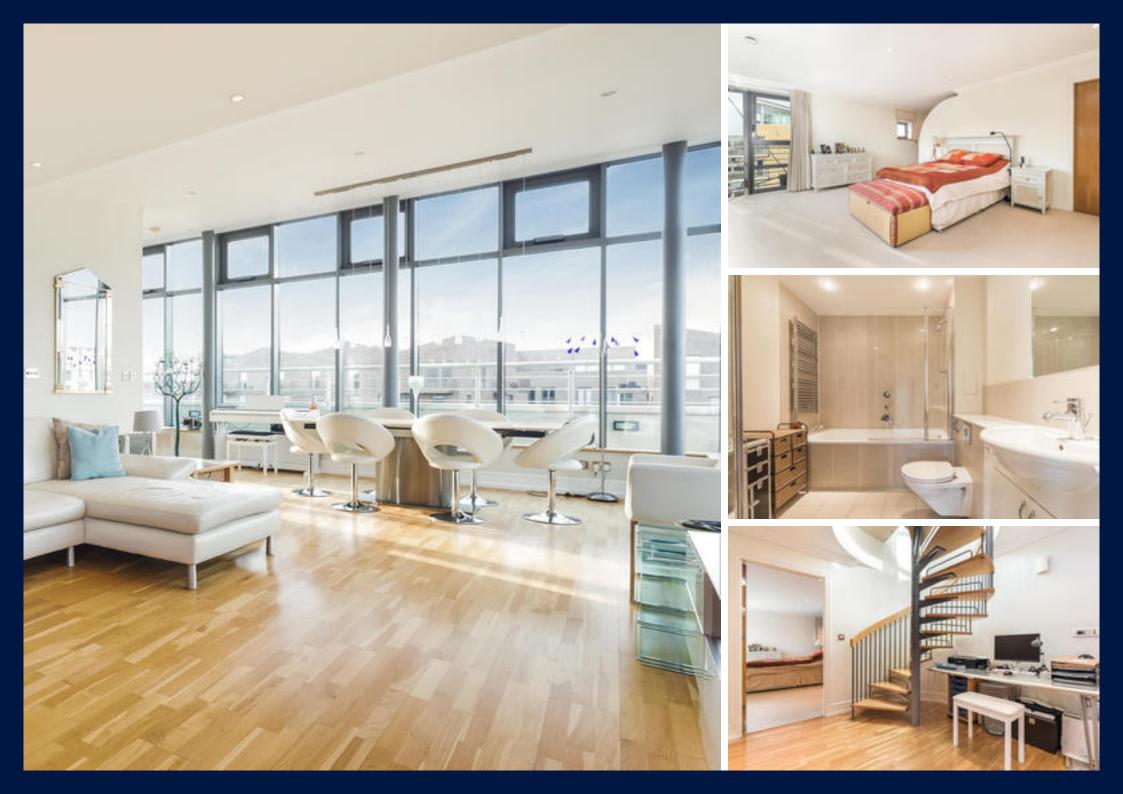

#### Description

A superb penthouse apartment over two floors, with fabulous views of the River Brent.

The upper floor of the penthouse consists of an expansive open plan kitchen/ dining/reception room, with full height windows at one end, offering superb views over the River Brent. These incredible windows allow for a wealth of natural light to seep in, creating a beautifully bright and spacious entertaining space. Outside there is a large wraparound terrace.

The lower floor features the vast master suite which features in built wardrobes, dressing area and en suite bathroom, and also has a balcony. The second bedroom has a lovely walk in wardrobe and Juliet balcony. Both bedrooms enjoy the views of the river. There is a further bathroom on this floor which can serve either as an en suite to the second bedroom, or can be accessed from the central hallway.

Adams Quarter is part of the Island Development in Brentford. The development is gated, has a dedicated concierge and a video entry system. The Penthouse has lift access to each floor.

Viewing: Strictly by appointment with Savills