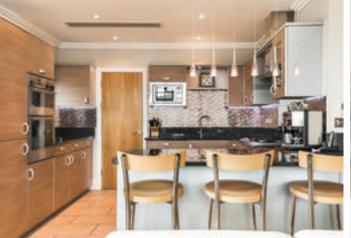

#### Description

A superb penthouse apartment over two floors, with fabulous views of the River Brent.

The upper floor of the penthouse consists of an expansive open plan kitchen/ dining/reception room, with full height windows at one end, offering superb views over the River Brent. These incredible windows allow for a wealth of natural light to seep in, creating a beautifully bright and spacious entertaining space. Outside there is a large wraparound terrace.