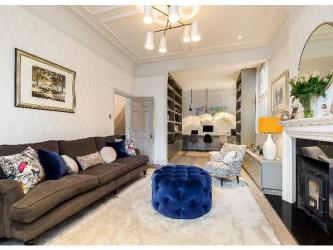

The layout of the ground floor is fantastic with a generously proportioned double reception room, with the back of the room cleverly configured creating a study area with plenty of bespoke storage. The bright, spacious and stylish open-plan kitchen / dining room / family room provides large doors leading out to a beautifully secluded private low maintenance generous sized garden.

The second floor provides three further bedrooms one of which offers plenty of eave storage and a separate family bathroom.

The house has been beautifully interior designed throughout, a clever blend of traditional and contemporary features with meticulous attention to detail.