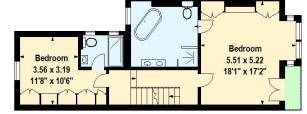

On the first floor is a beautiful principle bedroom with a magnificent en suite bathroom which has been beautifully designed and a real feature of the house. Additionally on this floor is a further double bedroom with an en-suite bathroom.

### Airedale Avenue, W4

Approximate Gross Internal Area 268 sq.m (2885 sq.ft) (Including Restricted Head Height, Eaves Storage)

Approximate Gross Internal Area 254 sq.m (2734 sq.ft) (Excluding Restricted Head Height, Eaves Storage)

For Identification Only, Not To Scale, © Mays Floorplans

Under 1.5m head height

Second Floor

First Floor

**Ground Floor** 

Important Notice Savills, its clients and any joint agents give notice that 1: They are not authorised to make or give any representations or warranties in relation to the property either here or elsewhere, either on their own behalf or on behalf of their client or otherwise. They assume no responsibility for any statement that may be made in these particulars. These particulars do not form part of any offer or contract and must not be relied upon as statements or representations of fact. 2: Any areas, measurements or distances are approximate. The text, photographs and plans are for guidance only and are not necessarily comprehensive. It should not be assumed that the property has all necessary planning, building regulation or other consents and Savills have not tested any services, equipment or facilities. Purchasers must satisfy themselves by inspection or otherwise. 20210426EEFM