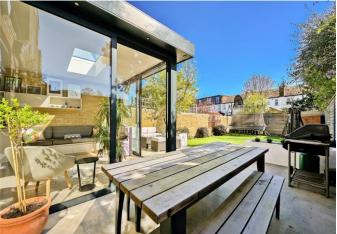

The layout of the ground floor is fantastic with a generously proportioned double reception room, with the back of the room cleverly configured creating a study area with plenty of bespoke storage. The bright, spacious and stylish open-plan kitchen / dining room / family room provides large doors leading out to a beautifully secluded private low maintenance generous sized garden.