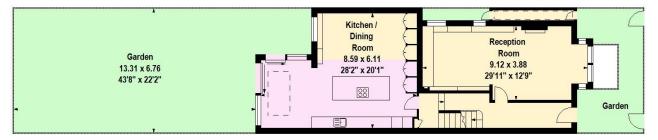

The layout of the ground floor is fantastic with a generously proportioned double reception room, with the back of the room cleverly configured creating a study area with plenty of bespoke storage. The bright, spacious and stylish open-plan kitchen / dining room / family room provides large doors leading out to a beautifully secluded private low maintenance generous sized garden.

### Airedale Avenue, W4

Approximate Gross Internal Area 268 sq.m (2885 sq.ft) (Including Restricted Head Height, Eaves Storage)

Approximate Gross Internal Area 254 sq.m (2734 sq.ft) (Excluding Restricted Head Height, Eaves Storage)

For Identification Only, Not To Scale, © Mays Floorplans

Under 1.5m head height

Second Floor

First Floor

**Ground Floor** 

Important Notice Savills, its clients and any joint agents give notice that 1: They are not authorised to make or give any representations or warranties in relation to the property either here or elsewhere, either on their own behalf or on behalf of their client or otherwise. They assume no responsibility for any statement that may be made in these particulars. These particulars do not form part of any offer or contract and must not be relied upon as statements or representations of fact. 2: Any areas, measurements or distances are approximate. The text, photographs and plans are for guidance only and are not necessarily comprehensive. It should not be assumed that the property has all necessary planning, building regulation or other consents and Savills have not tested any services, equipment or facilities. Purchasers must satisfy themselves by inspection or otherwise. 20210426EEFM