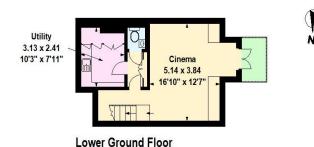

The lower ground floor houses an incredible cinema room with double doors into a light well. This versatile area easily doubles up as further reception space, office or a playroom. A large utility room with additional very practical and well thought out space and storage plus a cloakroom.

### Airedale Avenue, W4

Approximate Gross Internal Area 268 sq.m (2885 sq.ft) (Including Restricted Head Height, Eaves Storage)

Approximate Gross Internal Area 254 sq.m (2734 sq.ft) (Excluding Restricted Head Height, Eaves Storage)

For Identification Only, Not To Scale, © Mays Floorplans

Under 1.5m head height

Second Floor

First Floor

**Ground Floor** 

Important Notice Savills, its clients and any joint agents give notice that 1: They are not authorised to make or give any representations or warranties in relation to the property either here or elsewhere, either on their own behalf or on behalf of their client or otherwise. They assume no responsibility for any statement that may be made in these particulars. These particulars do not form part of any offer or contract and must not be relied upon as statements or representations of fact. 2: Any areas, measurements or distances are approximate. The text, photographs and plans are for guidance only and are not necessarily comprehensive. It should not be assumed that the property has all necessary planning, building regulation or other consents and Savills have not tested any services, equipment or facilities. Purchasers must satisfy themselves by inspection or otherwise. 20210426EEFM