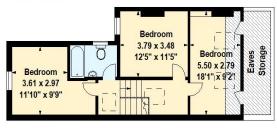

The second floor provides three further bedrooms one of which offers plenty of eave storage and a separate family bathroom.

The house has been beautifully interior designed throughout, a clever blend of traditional and contemporary features with meticulous attention to detail.

### Airedale Avenue, W4

Approximate Gross Internal Area 268 sq.m (2885 sq.ft) (Including Restricted Head Height, Eaves Storage)

Approximate Gross Internal Area 254 sq.m (2734 sq.ft) (Excluding Restricted Head Height, Eaves Storage)

For Identification Only, Not To Scale, © Mays Floorplans

Under 1.5m head height

Second Floor

First Floor

**Ground Floor** 

Important Notice Savills, its clients and any joint agents give notice that 1: They are not authorised to make or give any representations or warranties in relation to the property either here or elsewhere, either on their own behalf or on behalf of their client or otherwise. They assume no responsibility for any statement that may be made in these particulars. These particulars do not form part of any offer or contract and must not be relied upon as statements or representations of fact. 2: Any areas, measurements or distances are approximate. The text, photographs and plans are for guidance only and are not necessarily comprehensive. It should not be assumed that the property has all necessary planning, building regulation or other consents and Savills have not tested any services, equipment or facilities. Purchasers must satisfy themselves by inspection or otherwise. 20210426EEFM