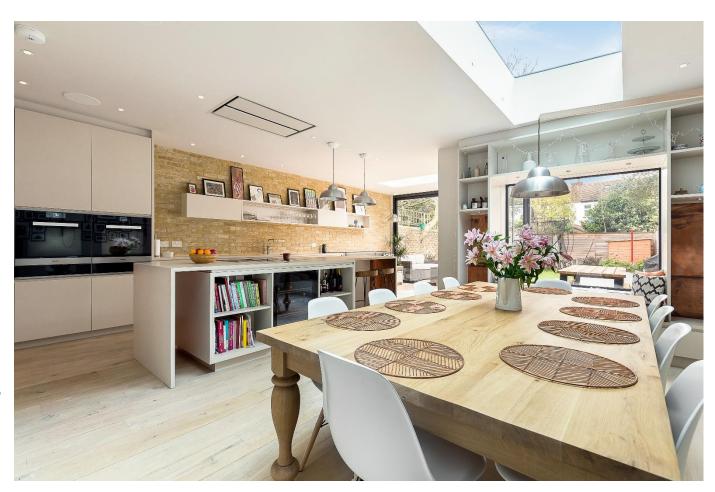

The layout of the ground floor is fantastic with a generously proportioned double reception room, with the back of the room cleverly configured creating a study area with plenty of bespoke storage. The bright, spacious and stylish open-plan kitchen / dining room / family room provides large doors leading out to a beautifully secluded private low maintenance generous sized garden.