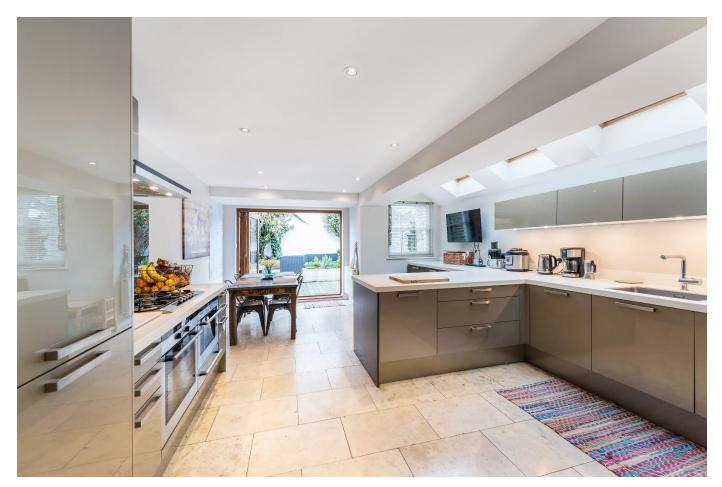

The reception room leads through to the beautifully bright open-plan kitchen/dining room with a range of modern fitted appliances, including American style fridge, breakfast bar and ample storage. There is access to the low maintenance private west facing secluded garden via floor to ceiling bi-folding glass doors. Outside lighting and a tap are in place.