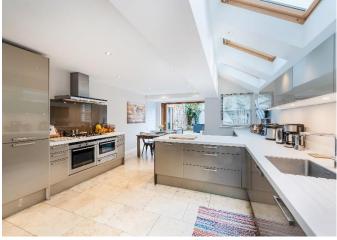

The reception room leads through to the beautifully bright open-plan kitchen/dining room with a range of modern fitted appliances, including American style fridge, breakfast bar and ample storage. There is access to the low maintenance private west facing secluded garden via floor to ceiling bi-folding glass doors. Outside lighting and a tap are in place.