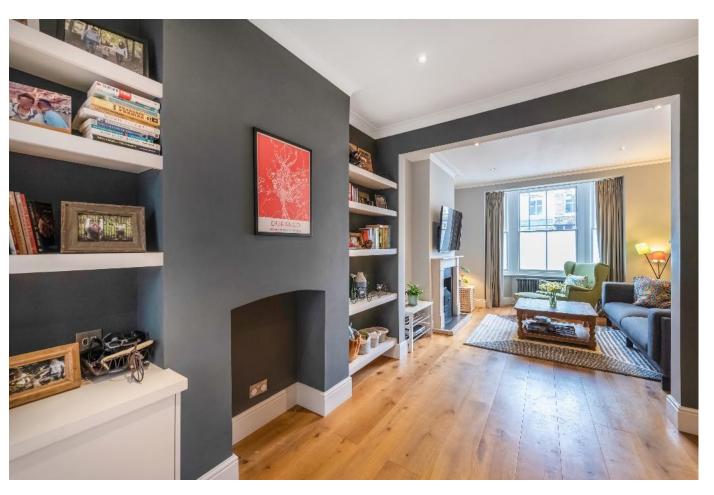

# Description

This stylish family house, situated in this sought after location has been finished to a high standard throughout with a successful layout.

The double reception room showcases a bay window allowing a wealth of natural light, providing superb entertaining space. Wood floors compliment the appeal plus attractive built in shelving and storage, plus a feature remote controlled gas fireplace.