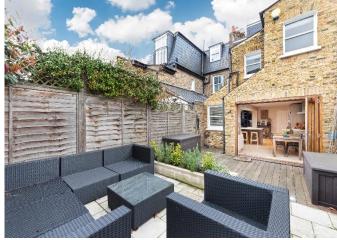

The reception room leads through to the beautifully bright open-plan kitchen/dining room with a range of modern fitted appliances, including American style fridge, breakfast bar and ample storage. There is access to the low maintenance private west facing secluded garden via floor to ceiling bi-folding glass doors. Outside lighting and a tap are in place.