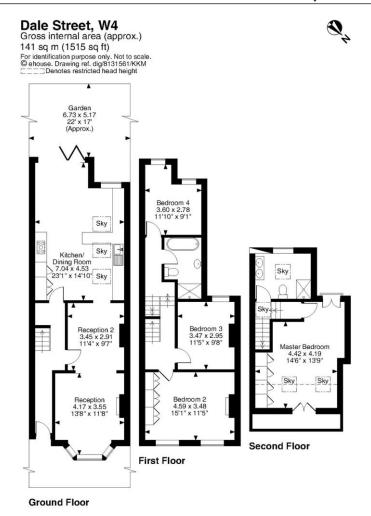

Fabulous Glebe Estate house with excellent entertaining space & a west facing garden.

• 4 bedrooms • double reception room • kitchen / dining room

• family bathroom • large walk-in shower bathroom • West facing garden • 141 sq m (1,515 sq ft)

# Description

This stylish family house, situated in this sought after location has been finished to a high standard throughout with a successful layout.

The double reception room showcases a bay window allowing a wealth of natural light, providing superb entertaining space. Wood floors compliment the appeal plus attractive built in shelving and storage, plus a feature remote controlled gas fireplace.

The reception room leads through to the beautifully bright open-plan kitchen/dining room with a range of modern fitted appliances, including American style fridge, breakfast bar and ample storage. There is access to the low maintenance private west facing secluded garden via floor to ceiling bi-folding glass doors. Outside lighting and a tap are in place.

The first floor provides three good size bedrooms. The front bedroom is beautifully bright with large built in wardrobes. The bedroom at the back of the house has views over the garden. There is a stylish spacious family bathroom with a separate walk in shower.

The second floor is dominated by the principle bedroom which benefits from a Juliet balcony enjoying the westerly open aspects and plenty of eaves storage plus built in wardrobes. There is a further large modern luxurious walk-in shower bathroom.