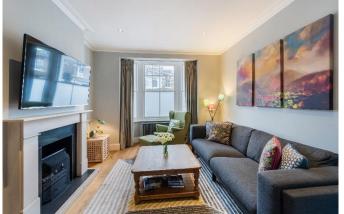

# Description

This stylish family house, situated in this sought after location has been finished to a high standard throughout with a successful layout.

The double reception room showcases a bay window allowing a wealth of natural light, providing superb entertaining space. Wood floors compliment the appeal plus attractive built in shelving and storage, plus a feature remote controlled gas fireplace.