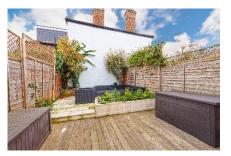

The reception room leads through to the beautifully bright open-plan kitchen/dining room with a range of modern fitted appliances, including American style fridge, breakfast bar and ample storage. There is access to the low maintenance private west facing secluded garden via floor to ceiling bi-folding glass doors. Outside lighting and a tap are in place.