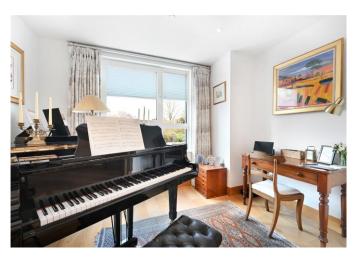

The first floor is accessed by a feature glass stairwell spreading an abundance of light throughout. This floor is arranged to give well-proportioned entertaining space with an additional fourth bedroom or study that is separated from the reception space by full height sliding double doors. This room is beautifully bright and spacious due to the room being dual aspect and the large windows allowing for an abundance of natural light.