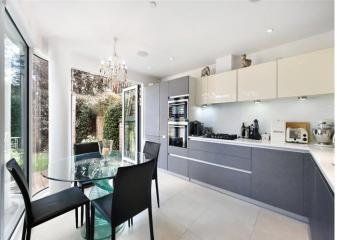

### Description

A spectacular architect designed three / four bedroom contemporary townhouse with exceptional entertaining space, integrated garage, off street parking, balcony and garden.

The ground floor provides the fabulous kitchen/breakfast room which is beautifully fitted with high gloss units, stone worktops and modern appliances with double doors leading out to the private walled low maintenance garden. There is also access to the garden via a separate entrance from the hallway. The ground floor also includes a cloakroom and access to the large garage.