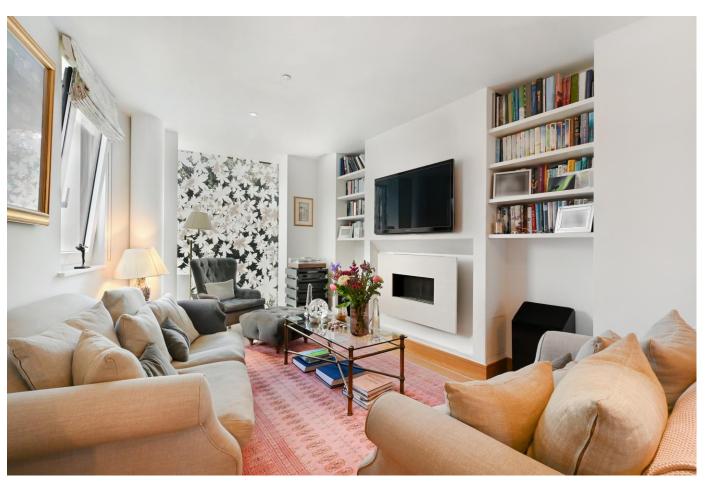

The first floor is accessed by a feature glass stairwell spreading an abundance of light throughout. This floor is arranged to give well-proportioned entertaining space with an additional fourth bedroom or study that is separated from the reception space by full height sliding double doors. This room is beautifully bright and spacious due to the room being dual aspect and the large windows allowing for an abundance of natural light.