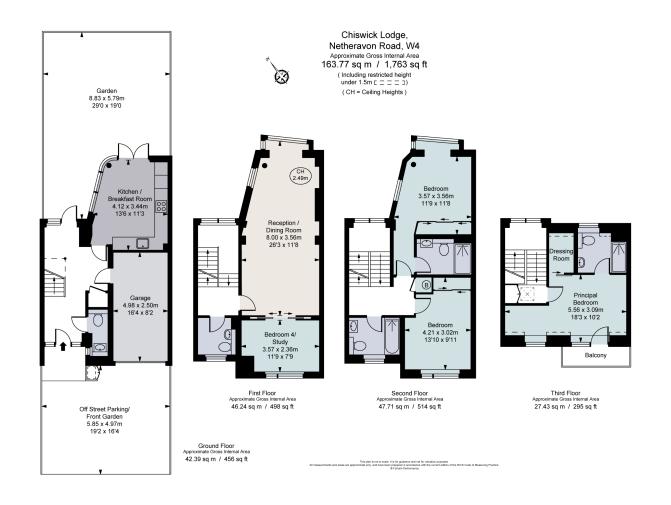

### Description

A spectacular architect designed three / four bedroom contemporary townhouse with exceptional entertaining space, integrated garage, off street parking, balcony and garden.

The ground floor provides the fabulous kitchen/breakfast room which is beautifully fitted with high gloss units, stone worktops and modern appliances with double doors leading out to the private walled low maintenance garden. There is also access to the garden via a separate entrance from the hallway. The ground floor also includes a cloakroom and access to the large garage.

The first floor is accessed by a feature glass stairwell spreading an abundance of light throughout. This floor is arranged to give well-proportioned entertaining space with an additional fourth bedroom or study that is separated from the reception space by full height sliding double doors. This room is beautifully bright and spacious due to the room being dual aspect and the large windows allowing for an abundance of natural light.

There is a cloakroom on the first floor.

The second floor provides two large bedrooms with built in wardrobes, one of which is an en suite shower. There is also a stylish family bathroom on this floor.

The third floor consists of the principle bedroom which provides an en suite shower room, dressing area along with access out to a balcony with incredible open aspect views over the rear gardens of Chiswick Mall.