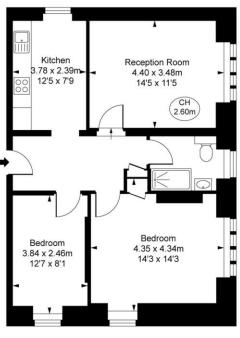

## **FLOORPLANS**

Gross internal area: 675 sq ft, 62.7 m<sup>2</sup>

Heathfield Court, Heathfield Terrace, W4 Approximate Gross Internal Area 62.67 sq m / 675 sq ft

(CH = Ceiling Heights)

Fifth Floor

ILLUSTRATION FOR IDENTIFICATION PURPOSES ONLY
ALL MEASUREMENTS ARE MAXIMUM. AND INCLIDE WINDOW BAYS AND WARDROBES WHERE APPLICABLE
THIS PLAN MUST NOT BE REPRODUCED BY ANY OTHER PERSON WITHOUT PERMISSION