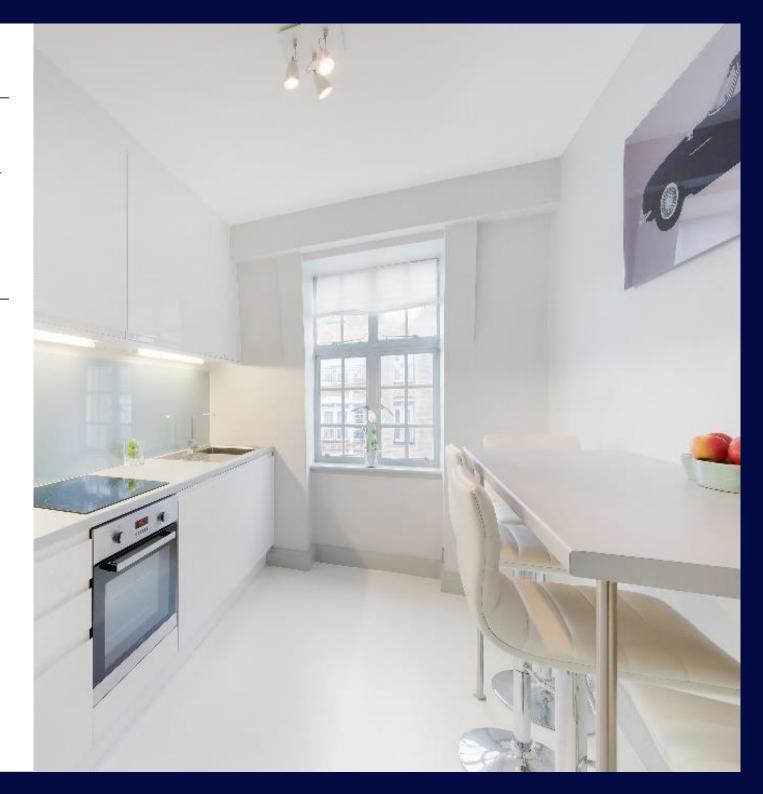

#### Description

A fabulous lateral two-bedroom apartment, located on the top floor of a much sought after mansion block in central Chiswick. The flat has been refurbished throughout with high quality finishes. There is a large reception room which boasts large windows views across the communal gardens. A separate kitchen is highly specified with fitted appliances and space for a breakfast table. The well-proportioned master bedroom has double-aspect south facing windows ensuring plenty of natural light. There is also a second double bedroom with fitted wardrobes and modern shower room. Heathfield Court is immaculately maintained throughout, with a porter, lift access and 24 hour security. The property comes with off street private residents parking.