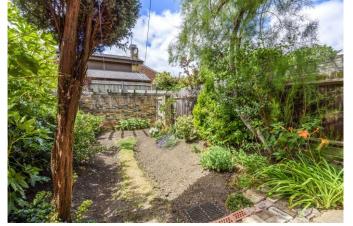

## About the property

A five bedroom semi-detached family house with a private west facing garden.

The house is currently arranged over three floors, with a useful cellar. The house retains a largely original arrangement of space, with grand proportions and many period features throughout.

From the wide and spacious entrance hallway is a large double reception room with a fabulous square-bay window, and a formal dining area of similar proportions.

To the rear of the house is a kitchen with doors out to a fabulous garden, with separate access from the front of the house via a passageway to the side.