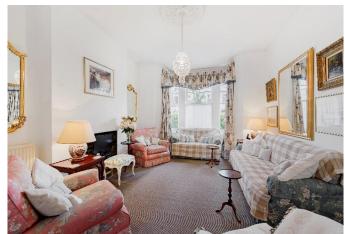

From the wide and spacious entrance hallway is a large double reception room with a fabulous square-bay window, and a formal dining area of similar proportions.

To the rear of the house is a kitchen with doors out to a fabulous garden, with separate access from the front of the house via a passageway to the side.