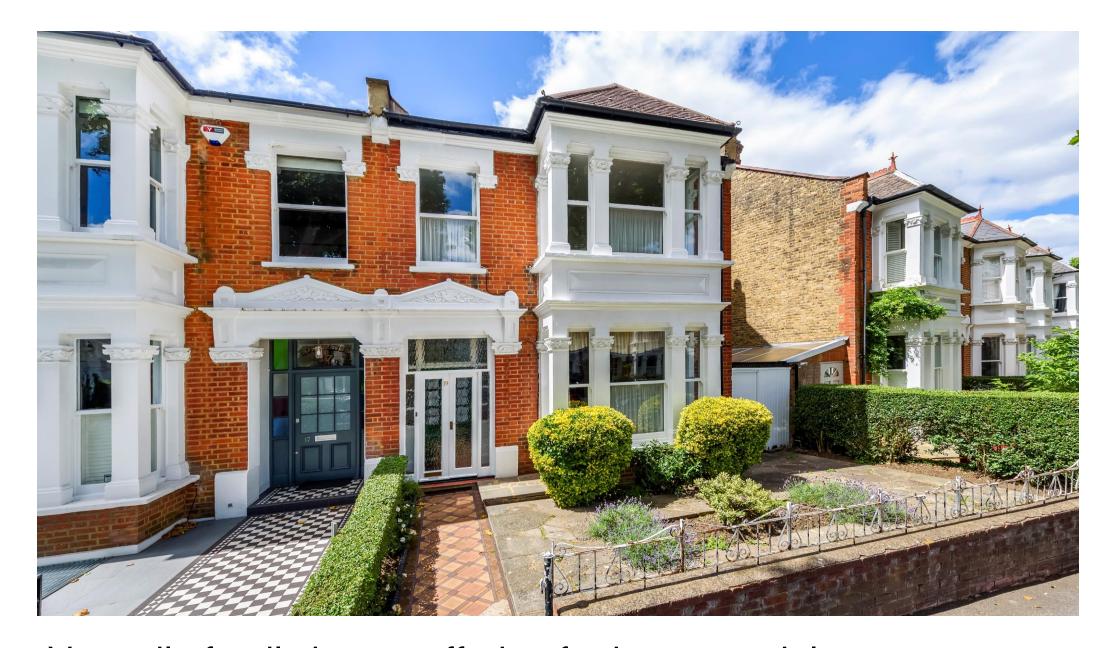

# Versatile family house offering further potential

Prebend Gardens, Chiswick, London, W4

- 5 bedrooms double reception room dining area kitchen
- 2 bathrooms cloakroom utility room cellar private secluded garden 212.77 sq m (2,290 sq ft)

#### Location

Prebend Gardens is a very popular residential street in Stamford Brook, situated on the borders of Chiswick and Ravenscourt Park. Stamford Brook Underground station (District line) is close by, as is the 94 bus route. There is also easy access to central London via the A4, and to Heathrow Airport and the west of England via the M4.

## About the property

A five bedroom semi-detached family house with a private west facing garden.

The house is currently arranged over three floors, with a useful cellar. The house retains a largely original arrangement of space, with grand proportions and many period features throughout.

Overall this is a tremendously versatile house with further potential to create a stunning family home subject to the necessary planning consents. There is also potential to have off-street parking.

savills savills.co.uk euan.rollo@savills.com