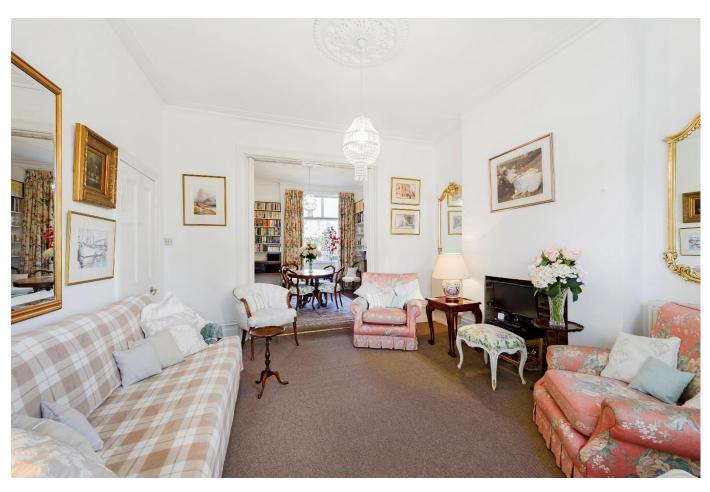

From the wide and spacious entrance hallway is a large double reception room with a fabulous square-bay window, and a formal dining area of similar proportions.

To the rear of the house is a kitchen with doors out to a fabulous garden, with separate access from the front of the house via a passageway to the side.