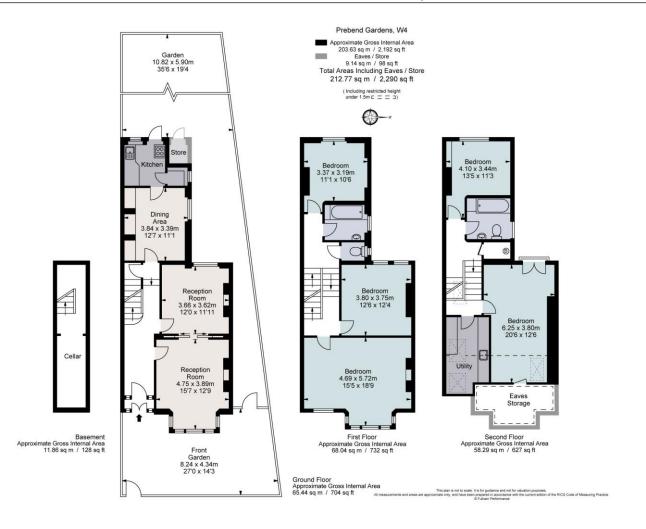

## About the property

A five bedroom semi-detached family house with a private west facing garden.

The house is currently arranged over three floors, with a useful cellar. The house retains a largely original arrangement of space, with grand proportions and many period features throughout.

From the wide and spacious entrance hallway is a large double reception room with a fabulous square-bay window, and a formal dining area of similar proportions.

To the rear of the house is a kitchen with doors out to a fabulous garden, with separate access from the front of the house via a passageway to the side.

The master bedroom is on the first floor and is beautifully bright due to the large bay window allowing it to flood with natural light. There are a further two bedrooms, one of which has views over the garden plus a family bathroom and a cloakroom.

The second floor offers a large bedroom with plenty of eaves storage and a Juliet balcony. There is a further bedroom at the back plus a bathroom and another room currently set out as a studio, or could be a very useful utility room.