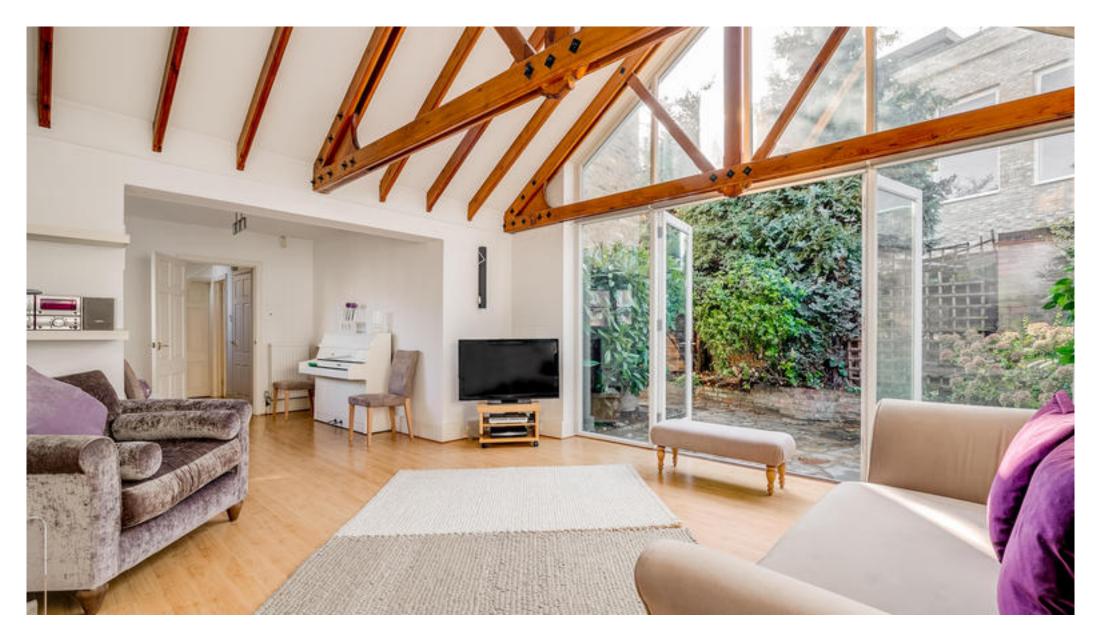

### About this property

As you enter the house there is a stylish open-plan reception with a feature vaulted ceiling. There is access from here out to the good size south facing secluded garden.

Towards the back of the house there is a large open-plan kitchen / dining room, also with access to the garden. This floor also consists of a cloakroom.