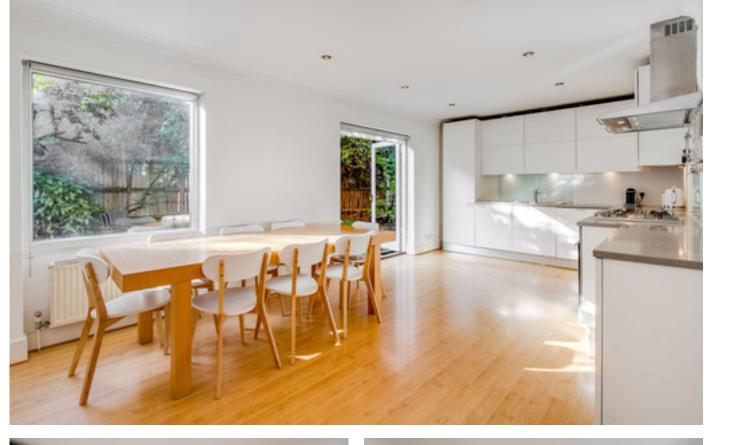

### About this property

As you enter the house there is a stylish open-plan reception with a feature vaulted ceiling. There is access from here out to the good size south facing secluded garden.

Towards the back of the house there is a large open-plan kitchen / dining room, also with access to the garden. This floor also consists of a cloakroom.