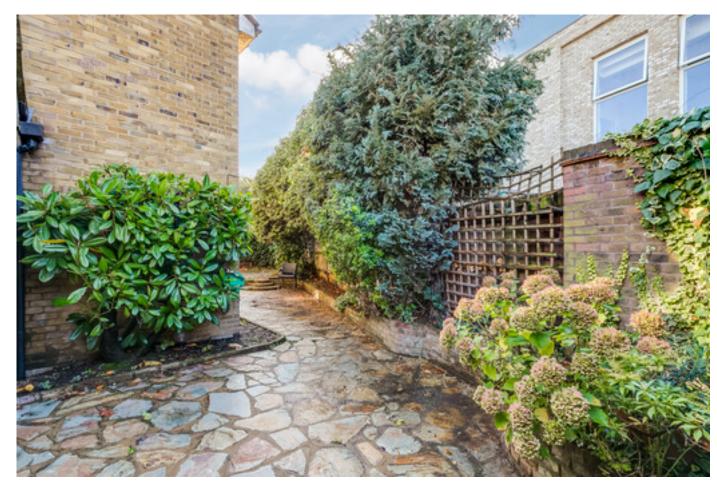

### About this property

As you enter the house there is a stylish open-plan reception with a feature vaulted ceiling. There is access from here out to the good size south facing secluded garden.

Towards the back of the house there is a large open-plan kitchen / dining room, also with access to the garden. This floor also consists of a cloakroom.