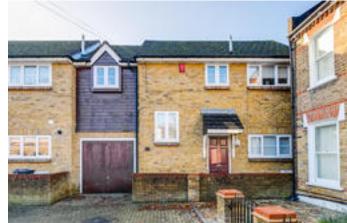

# Fabulous entertaining space with a south facing garden

Hearne Road, Strand-on-the-Green, Chiswick, London W4 3NJ

3 bedrooms • open-plan reception room • kitchen / dining room • further reception room • bathroom + shower room • utility room • south facing garden • 129.22 sq m (1,392 sq ft)