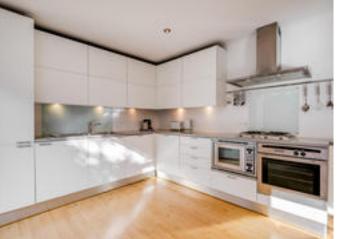

### About this property

As you enter the house there is a stylish open-plan reception with a feature vaulted ceiling. There is access from here out to the good size south facing secluded garden.

Towards the back of the house there is a large open-plan kitchen / dining room, also with access to the garden. This floor also consists of a cloakroom.