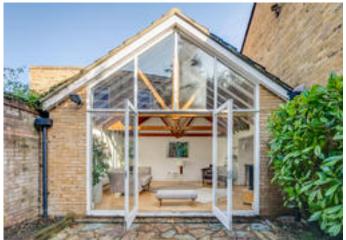

### About this property

As you enter the house there is a stylish open-plan reception with a feature vaulted ceiling. There is access from here out to the good size south facing secluded garden.

Towards the back of the house there is a large open-plan kitchen / dining room, also with access to the garden. This floor also consists of a cloakroom.