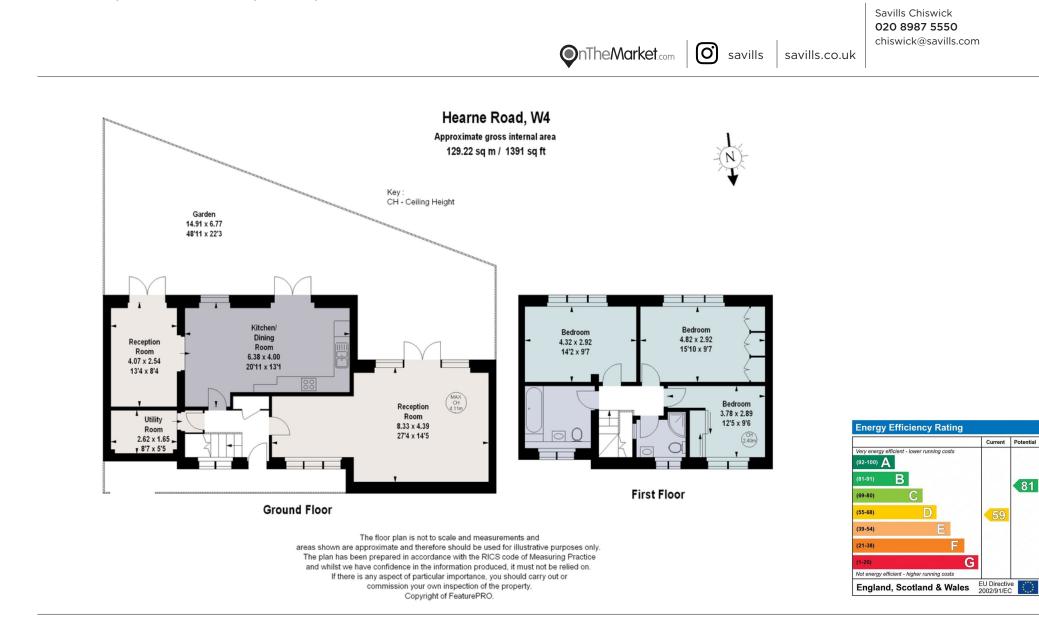

# Fabulous entertaining space with a south facing garden

Hearne Road, Strand-on-the-Green, Chiswick, London W4 3NJ

3 bedrooms • open-plan reception room • kitchen / dining room • further reception room • bathroom + shower room • utility room • south facing garden • 129.22 sq m (1,392 sq ft)

### About this property

As you enter the house there is a stylish open-plan reception with a feature vaulted ceiling. There is access from here out to the good size south facing secluded garden.

Towards the back of the house there is a large open-plan kitchen / dining room, also with access to the garden. This floor also consists of a cloakroom.

The accommodation on the first floor offers three very good size bedrooms - two of which have built in storage. There is a large family bathroom plus a separate shower room.

Overall this is a fabulous family home offering excellent entertaining and family accommodation.