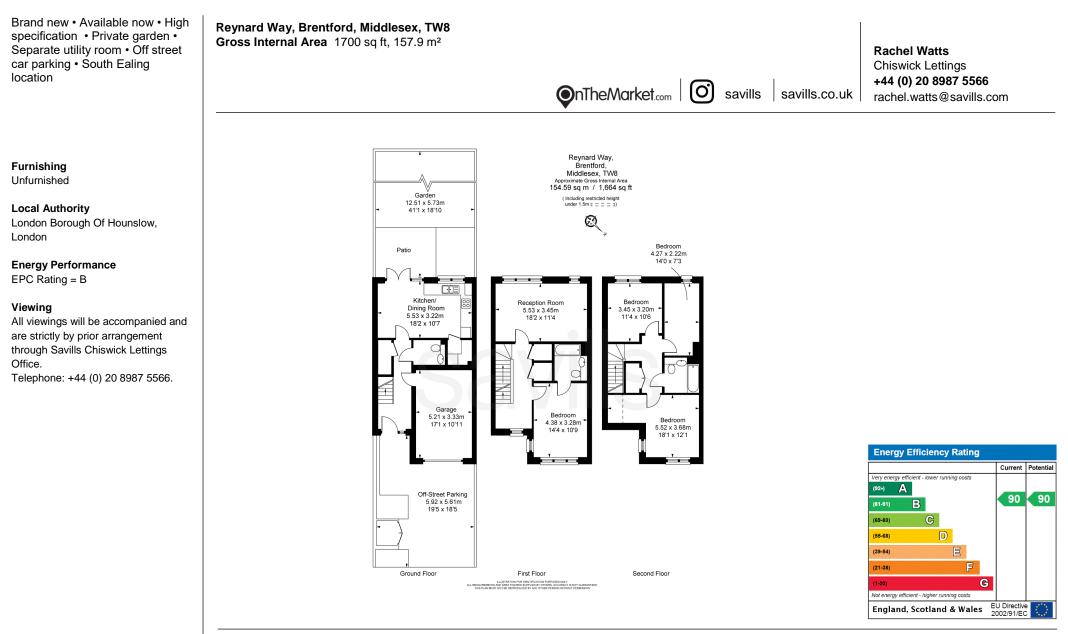

## Reynard Way, Brentford, Middlesex, TW8

£2,700 pcm, Unfurnished Available now

Important notice Savills, their clients and any joint agents give notice that: 1. They are not authorised to make or give any representations or warranties in relation to the property either here or elsewhere, either on their own behalf or on behalf of their client or otherwise. They assume no responsibility for any statement that may be made in these particulars. These particulars do not form part of any offer or contract and must not be relied upon as statements or representations of fact. 2. Any areas, measurements or distances are approximate. The text, images and plans are for guidance only and are not necessarily comprehensive. It should not be assumed that the property has all necessary planning, building regulation or other consents and Savills have not tested any services, equipment or facilities. Prospective tenants must satisfy themselves by inspection or otherwise. Please note that the local area may be affected by aircraft noise, you should make our own enquiries regarding any noise within the area before you make any offer.