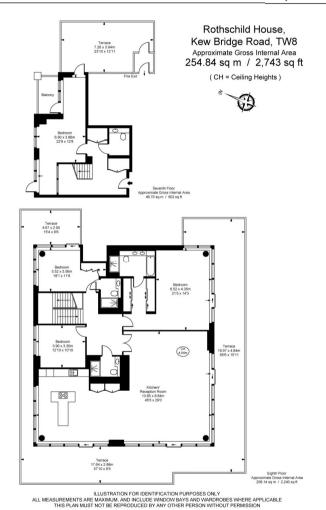

# Spectacular penthouse apartment with picturesque river views

Rothschild House, Kew Bridge Road, Brentford, Middlesex, TW8

3 bedrooms • 3 bathroom/ shower rooms • superb panoramic views • open plan reception space • several outside areas including very large roof terrace • secure underground parking • 24 hour concierge/ security • unfurnished

Arranged over 2 levels, the standard of the accommodation is superb, with the owners having made many upgrades to the original specification. The principal reception room is incredibly impressive with panoramic views over the surrounding area and following the Thames towards Central London. There are floor-to-ceiling windows, a selection of outside spaces, an open plan modern kitchen with integrated Miele appliances and solid wood floors.

There are three excellent size bedrooms and three bathroom / shower rooms with marble tilling, Villeroy and Boch suites, a separate guest cloakroom and plenty of storage throughout the apartment. Further benefits include an integrated media system, comfort cooling to the principal rooms, video entry system and 24-hour concierge / security. There is designated secure underground parking, and a residents' gym.