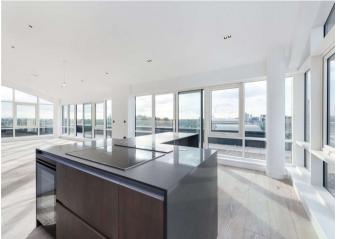

Arranged over 2 levels, the standard of the accommodation is superb, with the owners having made many upgrades to the original specification. The principal reception room is incredibly impressive with panoramic views over the surrounding area and following the Thames towards Central London. There are floor-to-ceiling windows, a selection of outside spaces, an open plan modern kitchen with integrated Miele appliances and solid wood floors.