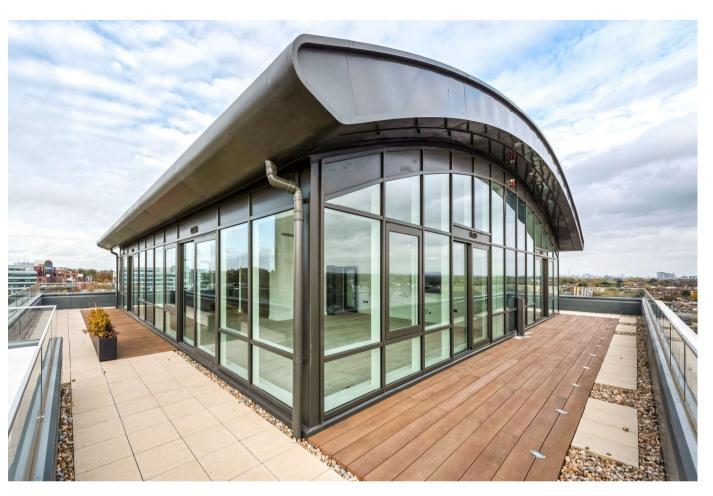

Arranged over 2 levels, the standard of the accommodation is superb, with the owners having made many upgrades to the original specification. The principal reception room is incredibly impressive with panoramic views over the surrounding area and following the Thames towards Central London. There are floor-to-ceiling windows, a selection of outside spaces, an open plan modern kitchen with integrated Miele appliances and solid wood floors.

There are three excellent size bedrooms and three bathroom / shower rooms with marble tilling, Villeroy and Boch suites, a separate guest cloakroom and plenty of storage throughout the apartment. Further benefits include an integrated media system, comfort cooling to the principal rooms, video entry system and 24-hour concierge / security. There is designated secure underground parking, and a residents' gym.