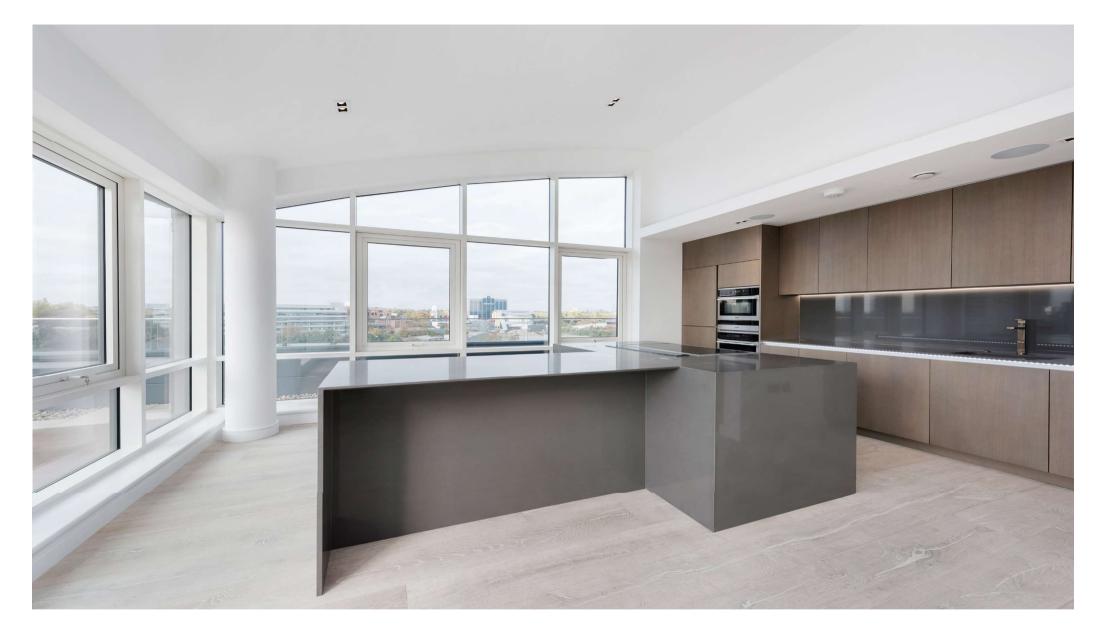

Arranged over 2 levels, the standard of the accommodation is superb, with the owners having made many upgrades to the original specification. The principal reception room is incredibly impressive with panoramic views over the surrounding area and following the Thames towards Central London. There are floor-to-ceiling windows, a selection of outside spaces, an open plan modern kitchen with integrated Miele appliances and solid wood floors.