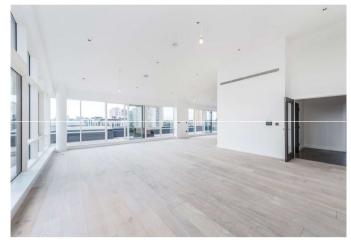

Arranged over 2 levels, the standard of the accommodation is superb, with the owners having made many upgrades to the original specification. The principal reception room is incredibly impressive with panoramic views over the surrounding area and following the Thames towards Central London. There are floor-to-ceiling windows, a selection of outside spaces, an open plan modern kitchen with integrated Miele appliances and solid wood floors.