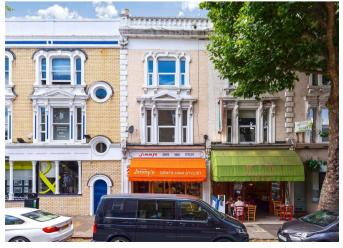

#### Local Information

Elliott Road is a charming leafy street turning directly off Chiswick High Road and is as central a location as one could wish for in Chiswick. The street is immediately adjacent to Turnham Green Terrace, which offers bars, boutiques, restaurants and pavement cafes, and Turnham Green underground station (District Line) at its north end. Chiswick itself offers easy access to the A4 into central London and to the M4 motorway for Heathrow Airport and the west of England.

Elliott Road is the perfect location for Chiswick High road as well as Turnham Green Tube station for direct links into London.