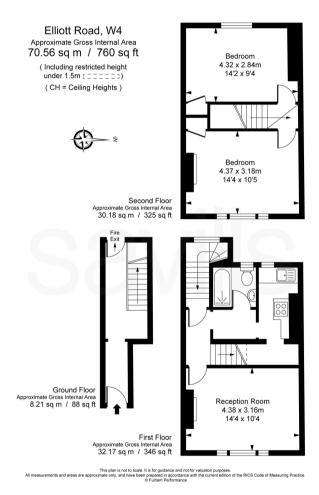

### About this property

A well presented two bedroom apartment in the heart of Chiswick. Having undergone recent refurbishment throughout, this apartment offers brand new kitchen, bathroom and carpets. Split over two floors, the flat offers new kitchen and bathroom with shower over bath, reception with huge windows and an abundance of natural light. Upstairs comprise two double bedrooms with storage.