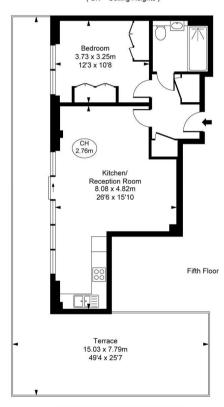

#### Viewing

All viewings will be accompanied and are strictly by prior arrangement through Savills Chiswick Lettings Office.
Telephone: +44 (0) 20 8987 5566.

dwarren@savills.com

Chiswick Gate. Burlington Road, W4 Approximate Gross Internal Area 51.02 sq m / 549 sq ft (CH = Ceiling Heights)

This plan is not to scale. It is for guidance and not for valuation purposes. dimate only, and have been prepared in accordance with the current edition of the RICS Code of Measuring Practice © Fulham Performance