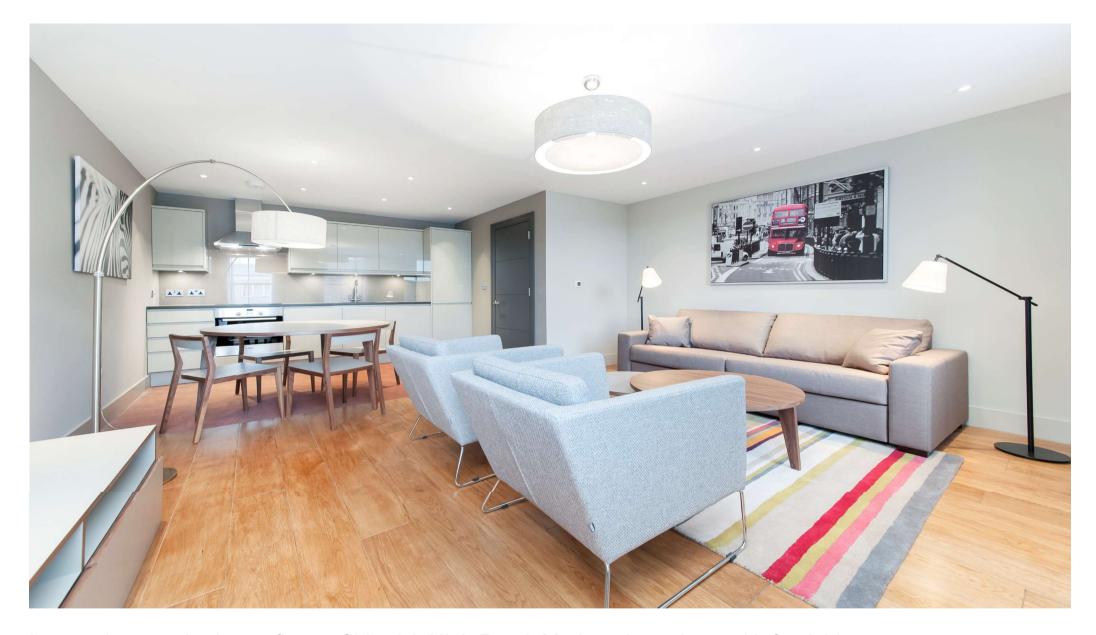

### About this property

This superb first floor apartment offers a tremendously bright and spacious kitchen/dining and living area with large windows. The bathroom is also finished to an exceptional standard with under floor heating. There is a generous double bedroom which offers built in storage and southerly aspect windows. Bespoke engineered hardwood floors run throughout, with under floor heating.