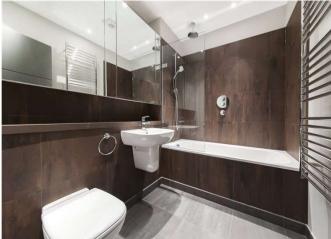

### About this property

This superb first floor apartment offers a tremendously bright and spacious kitchen/dining and living area with large windows. The bathroom is also finished to an exceptional standard with under floor heating. There is a generous double bedroom which offers built in storage and southerly aspect windows. Bespoke engineered hardwood floors run throughout, with under floor heating.