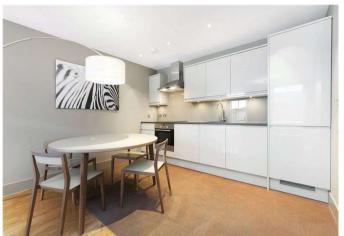

### About this property

This superb first floor apartment offers a tremendously bright and spacious kitchen/dining and living area with large windows. The bathroom is also finished to an exceptional standard with under floor heating. There is a generous double bedroom which offers built in storage and southerly aspect windows. Bespoke engineered hardwood floors run throughout, with under floor heating.