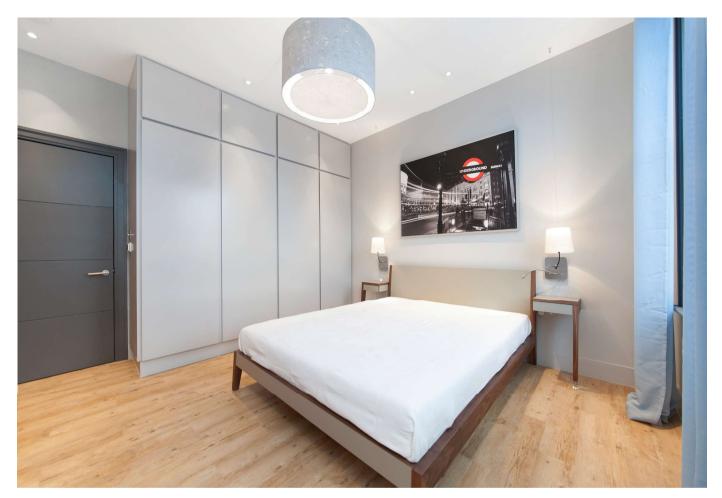

### About this property

This superb first floor apartment offers a tremendously bright and spacious kitchen/dining and living area with large windows. The bathroom is also finished to an exceptional standard with under floor heating. There is a generous double bedroom which offers built in storage and southerly aspect windows. Bespoke engineered hardwood floors run throughout, with under floor heating.