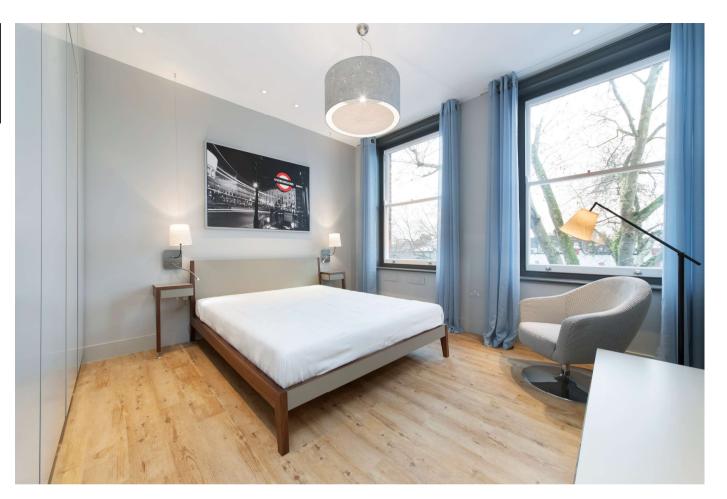

### About this property

This superb first floor apartment offers a tremendously bright and spacious kitchen/dining and living area with large windows. The bathroom is also finished to an exceptional standard with under floor heating. There is a generous double bedroom which offers built in storage and southerly aspect windows. Bespoke engineered hardwood floors run throughout, with under floor heating.