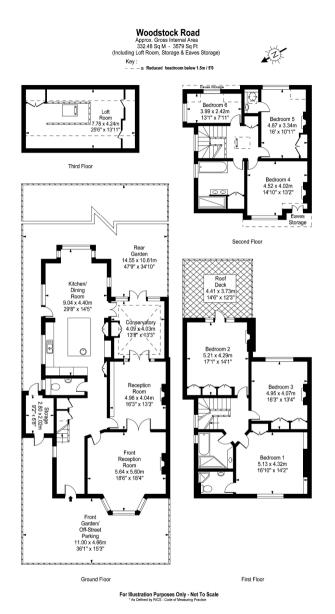

## FLOORPLANS

Gross internal area: 3579 sq ft, 332.5 m<sup>2</sup>

Please note that the local area may be affected by aircraft noise, you should make your own enquiries regarding any noise within the area before you make any offer.