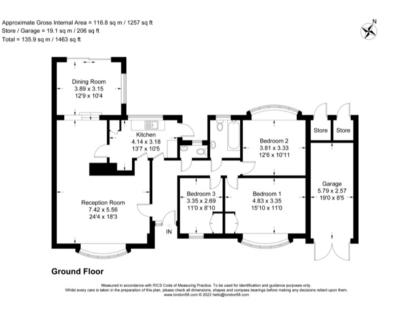

Redevelopment opportunity on Beech Close

High Trees, Beech Close, Cobham, Surrey, KT11 2EN

Kitchen • 2 reception rooms • 3 bedrooms • Bathroom • Guest WC • Garage and store • Mature garden • Plot of 0.35 acres

#### About this property

High Trees is a three bedroom bungalow offering an exciting opportunity to acquire a home in need of modernisation or redevelopment, subject to planning consent. The existing accommodation is almost 1,500 sq ft and sits in a plot of 0.36 acres. The mature gardens offer a high degree of privacy and the front drive provides parking and access to the garage.