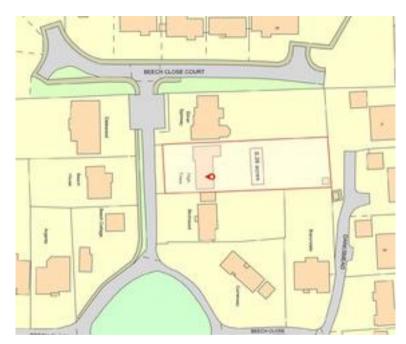

Redevelopment opportunity on Beech Close

High Trees, Beech Close, Cobham, Surrey, KT11 2EN

Kitchen • 2 reception rooms • 3 bedrooms • Bathroom • Guest WC • Garage and store • Mature garden • Plot of 0.35 acres

#### About this property

High Trees is a three bedroom bungalow offering an exciting opportunity to acquire a home in need of modernisation or redevelopment, subject to planning consent. The existing accommodation is almost 1,500 sq ft and sits in a plot of 0.36 acres. The mature gardens offer a high degree of privacy and the front drive provides parking and access to the garage.