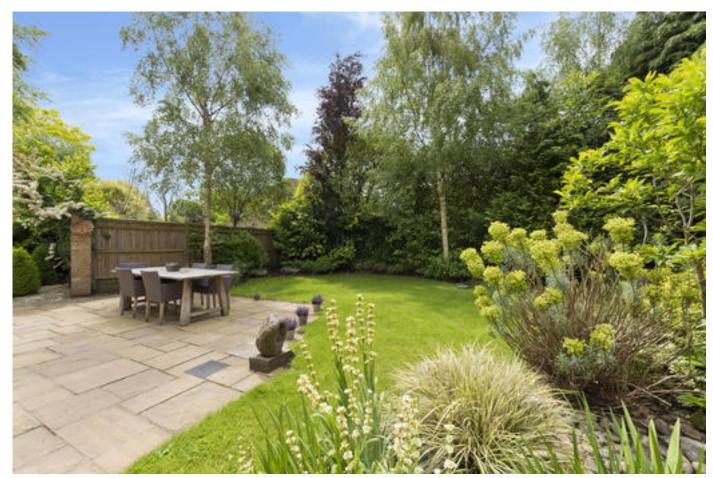

The property further benefits from extra storage above the garage which can be accessed by bedroom four.

Outside the south facing garden is mainly laid to lawn with attractive mature shrubs and trees. There is also a terrace, ideal for entertaining.