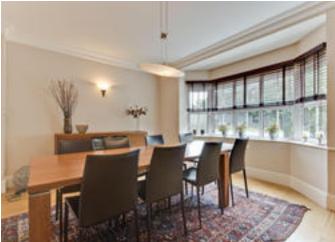

The kitchen/breakfast room is well appointed and is open plan to the family/dining room which has a home cinema system. Both these rooms benefit from underfloor heating. The drawing room is well proportioned with double doors to the garden and a gas fireplace. The remainder of downstairs incorporates a dining room, study, utility room and WC.