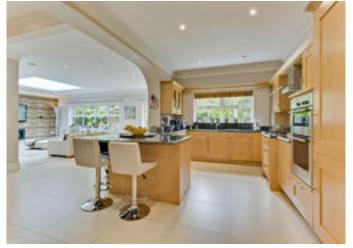

The kitchen/breakfast room is well appointed and is open plan to the family/dining room which has a home cinema system. Both these rooms benefit from underfloor heating. The drawing room is well proportioned with double doors to the garden and a gas fireplace. The remainder of downstairs incorporates a dining room, study, utility room and WC.