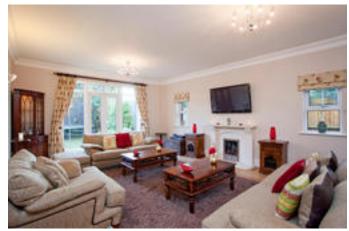

The kitchen/breakfast room is well appointed and is open plan to the family/dining room which has a home cinema system. Both these rooms benefit from underfloor heating. The drawing room is well proportioned with double doors to the garden and a gas fireplace. The remainder of downstairs incorporates a dining room, study, utility room and WC.