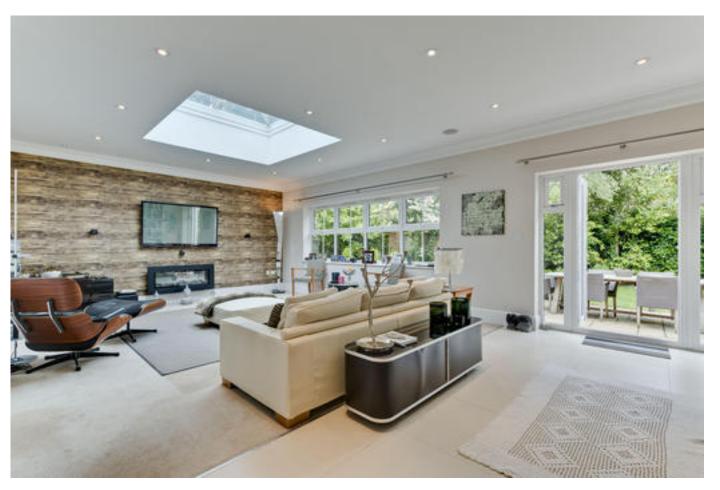

The kitchen/breakfast room is well appointed and is open plan to the family/dining room which has a home cinema system. Both these rooms benefit from underfloor heating. The drawing room is well proportioned with double doors to the garden and a gas fireplace. The remainder of downstairs incorporates a dining room, study, utility room and WC.