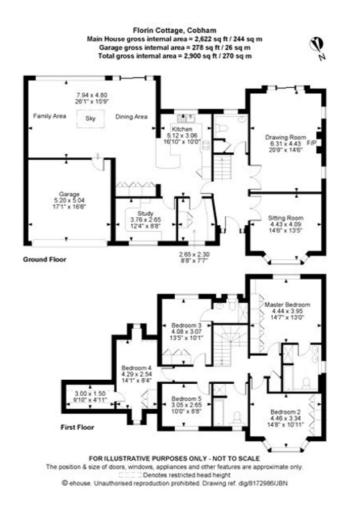

5 bedroom family home with south facing garden

Florin Cottage, 14B Stoke Road, Cobham, Surrey, KT11 3AS

Kitchen/breakfast room • 4 reception rooms • 5 bedrooms (2 en suite) • 3 bathrooms • Utility room • Guest WC • Double garage • South facing garden

The kitchen/breakfast room is well appointed and is open plan to the family/dining room which has a home cinema system. Both these rooms benefit from underfloor heating. The drawing room is well proportioned with double doors to the garden and a gas fireplace. The remainder of downstairs incorporates a dining room, study, utility room and WC.

The first floor has five bedrooms, four of which have built in storage and two with en suite bathrooms. The principal bedroom has views over the garden and an en suite bathroom with separate bath and shower and his and her basins. There is also a further family bathroom with separate bath and shower.

The property further benefits from extra storage above the garage which can be accessed by bedroom four.

Outside the south facing garden is mainly laid to lawn with attractive mature shrubs and trees. There is also a terrace, ideal for entertaining.