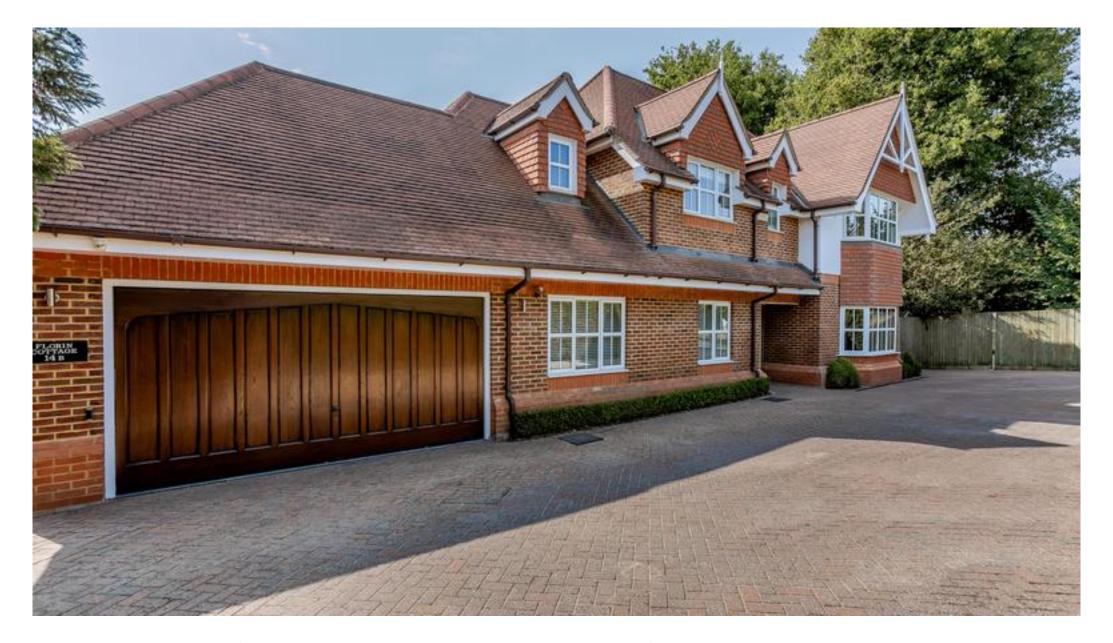

5 bedroom family home with south facing garden

Florin Cottage, 14B Stoke Road, Cobham, Surrey, KT11 3AS

Kitchen/breakfast room • 4 reception rooms • 5 bedrooms (2 en suite) • 3 bathrooms • Utility room • Guest WC • Double garage • South facing garden

## About this property

Conveniently located between Cobham High Street and Cobham Stoke d'Abernon train Station, this property benefits from a carriage gated driveway, giving easy access to the property.

The property further benefits from extra storage above the garage which can be accessed by bedroom four.

Outside the south facing garden is mainly laid to lawn with attractive mature shrubs and trees. There is also a terrace, ideal for entertaining.